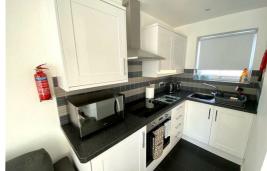

# Open Plan Kitchen 7'2" x 4'9" (2.19 x 1.45)

Ceramic tiled flooring, range of quality high white gloss fitted kitchen units, roll top work surfaces, integral electric oven with matching ceramic hob, stainless steel extraction cooker hood, double stainless steel sink with single drainer, integral fridge, power points, tiled splash backs, Upvc window, flat plastered ceiling with inset spot lighting.