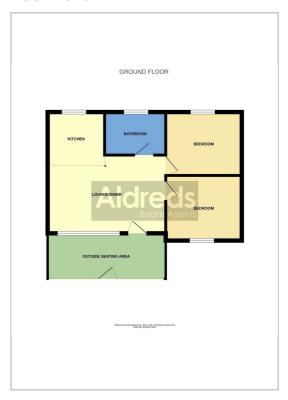

## Floor Plans

# Lounge 12'4" x 10'11" (3.78 x 3.34)

Laminate flooring, flat plastered ceiling with inset spot lighting, large aspect Upvc window, Upvc entrance door, power points, wall mounted electric heater, T.V point.

# Open Plan Kitchen 7'2" x 4'9" (2.19 x 1.45)

Ceramic tiled flooring, range of quality high white gloss fitted kitchen units, roll top work surfaces, integral electric oven with matching ceramic hob, stainless steel extraction cooker hood, double stainless steel sink with single drainer, integral fridge, power points, tiled splash backs, Upvc window, flat plastered ceiling with inset spot lighting.

# Bedroom 1 9'7" x 8'3" (2.94 x 2.52)

Fitted carpet, flat plastered ceiling, Upvc window, wall mounted electric heater, power points, built in wardrobe.

# Bedroom 2 9'8" x 8'2" (2.97 x 2.50)

Fitted carpet, flat plastered ceiling, wall mounted electric heater, Upvc window, fitted wardrobe.

#### Bathroom

Ceramic tiled flooring, shower set over a panel bath, part tiled walls, pedestal sink with tiled splash back, low level W.C, Upvc window, extractor fan, shaver socket, flat plastered ceiling with inset spot lighting.

#### Outside

Decked seating area providing ample space for bistro style dining.