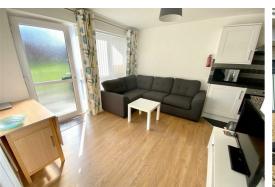

# Lounge 12'4" x 10'11" (3.78 x 3.34)

Laminate flooring, flat plastered ceiling with inset spot lighting, large aspect Upvc window, Upvc entrance door, power points, wall mounted electric heater, T.V point.