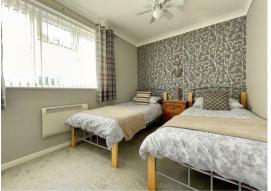

### 10'11" x 8'2" (3.33 x 2.49)

Double glazed window to front aspect, built in wardrobe, wall mounted electric heater, fitted carpet, two single beds and bedside cabinet, power points.