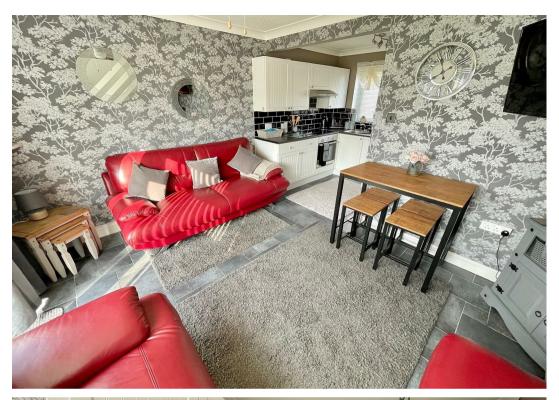

#### Open Plan Living/Dining/Kitchen Area

#### Living/Dining Area 14'2" x 10'11" (4.32 x 3.33)

Double glazed pvc entrance door, full height double glazed window to front aspect, tiled flooring and rug, stairs rising to landing, table and chairs, leather sofa and armchair, power points, tv point, open plan access to:-

## Kitchen Area

#### 6'6" x 6'2" (1.98 x 1.88)

Double glazed window to rear aspect, tiled flooring and rug, range of modern fitted white kitchen wall and matching base units with roll top work surface and metro tiled splashbacks, stainless steel sink and drainer with mixer tap, integrated electric oven, hob and extractor, plumbing for automatic washing machine under the sink, power points, door to:-