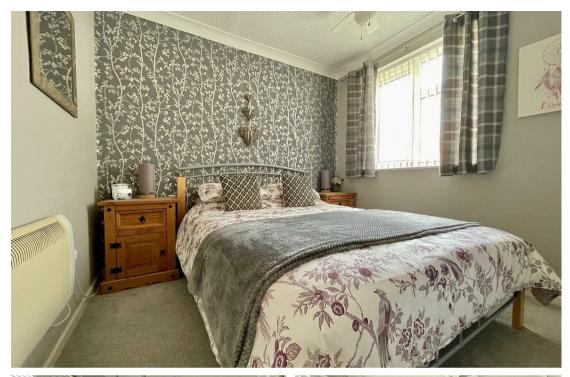

### Bedroom 1

### 10'11" x 8'2" (3.33 x 2.49)

Double glazed window to front aspect, built in wardrobe, wall mounted electric heater, fitted carpet, two single beds and bedside cabinet, power points.

#### Bedroom 2 8'11" x 8'0" (2.72 x 2.44)

Double glazed window to rear aspect, built in wardrobe, wall mounted electric heater, power points, double bed and bedside cabinets, fitted carpet.