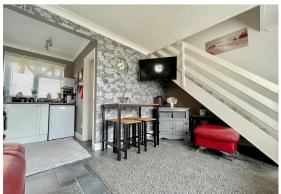

#### Open Plan Living/Dining/Kitchen Area

#### Living/Dining Area 14'2" x 10'11" (4.32 x 3.33)

Double glazed pvc entrance door, full height double glazed window to front aspect, tiled flooring and rug, stairs rising to landing, table and chairs, leather sofa and armchair, power points, tv point, open plan access to:-