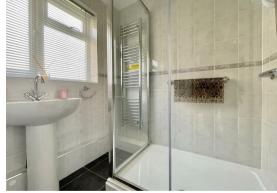

#### Shower Room

Frosted double glazed window to rear aspect, tiled walls, tiled flooring, extractor fan, white suite comprising low level WC, pedestal hand wash basin, tiled shower cubicle with electric shower, electric chrome heated towel rail, shaver point.