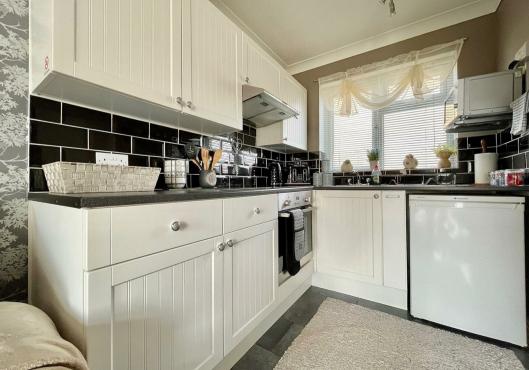

## Kitchen Area

#### 6'6" x 6'2" (1.98 x 1.88)

Double glazed window to rear aspect, tiled flooring and rug, range of modern fitted white kitchen wall and matching base units with roll top work surface and metro tiled splashbacks, stainless steel sink and drainer with mixer tap, integrated electric oven, hob and extractor, plumbing for automatic washing machine under the sink, power points, door to:-