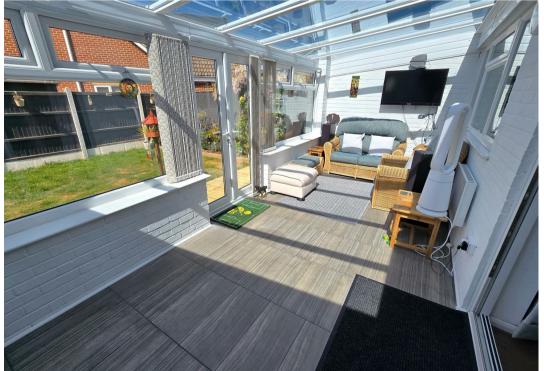

### Conservatory

18'9" x 7'11" (5.73 x 2.42)

Brick based with sealed unit double glazing, double glazed French doors to rear