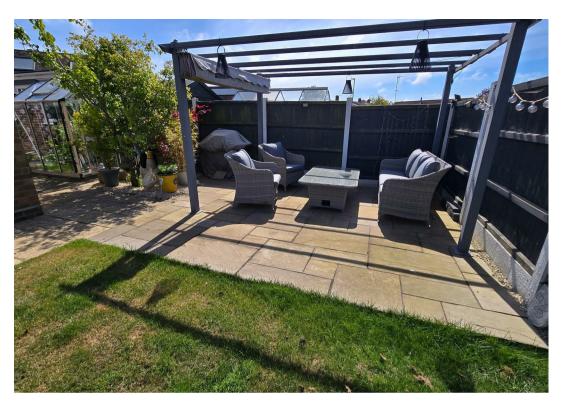

### Outside

Southerly facing rear garden. Driveway to garage with up & over door, benefitting with power & light, block shed/summer house with power & light 2.48m x 2.44m, shingle bed. To the rear there is a paved patio, lawned garden bushes & shrubs, greenhouse.