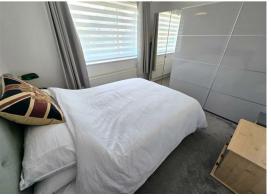

### Bedroom 1

12'0" x 9'11" (3.66 x 3.04)

Double glazed window to front aspect, radiator

# Bedroom 2

9'11" x 9'10" (3.03 x 3.02)

Double glazed window looking in to porch, radiator