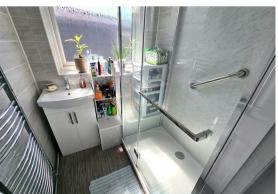

#### Shower Room

Shower in cubicle, hand basin, wall mounted gas boiler in storage cupboard, opaque double glazed window to side aspect, heated towel rail