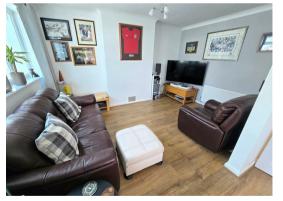

#### Lounge

21'4" x 14'0"ax 9'10" min (6.52 x 4.28max 3 min)

Double glazed window to side aspect, two radiators, double glazed window looking in to conservatory, double glazed French doors to conservatory