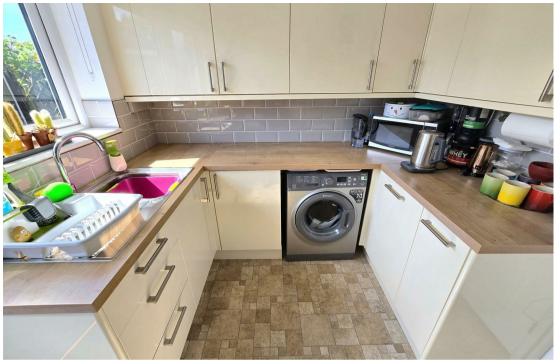

### Kitchen

9'10" x 7'10" (3.02 x 2.41)

Base & wall units with worktops, double glazed window to side aspect, door to side, electric cooker point, plumbing for washing machine, sink with drainer