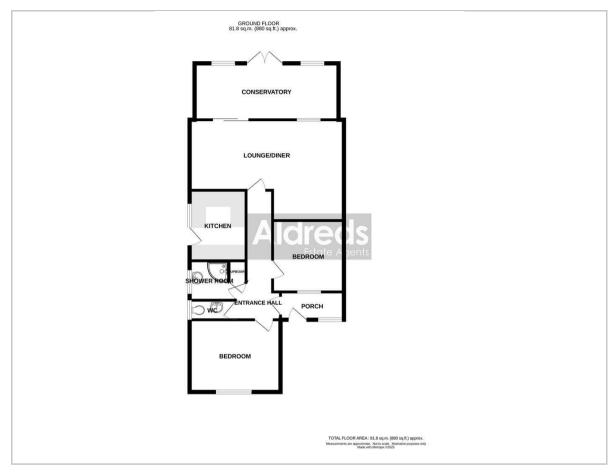

## Floor Plan

### Entrance Porch 8'8" x 5'7" (2.65 x 1.72)

Door to front

#### **Entrance Hall**

Loft access, radiator Electric and lighting in loft

#### Lounge

21'4" x 14'0"ax 9'10" min (6.52 x 4.28max 3 min)

Double glazed window to side aspect, two radiators, double glazed window looking in to conservatory, double glazed French doors to conservatory

### Conservatory

18'9" x 7'11" (5.73 x 2.42)

Brick based with sealed unit double glazing, double glazed French doors to rear

### Kitchen

9'10" x 7'10" (3.02 x 2.41)

Base & wall units with worktops, double glazed window to side aspect, door to side, electric cooker point, plumbing for washing machine, sink with drainer

### Bedroom 1

12'0" x 9'11" (3.66 x 3.04)

Double glazed window to front aspect, radiator

# Bedroom 2

9'11" x 9'10" (3.03 x 3.02)

Double glazed window looking in to porch, radiator

#### Shower Room

Shower in cubicle, hand basin, wall mounted gas boiler in storage cupboard, opaque double glazed window to side aspect, heated towel rail

#### Cloakroom

Low level WC, hand basin, opaque double glazed window to side aspect