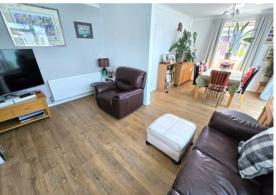

#### Lounge

21'4" x 14'0"ax 9'10" min (6.52 x 4.28max 3 min)

Double glazed window to side aspect, two radiators, double glazed window looking in to conservatory, double glazed French doors to conservatory

### Conservatory

18'9" x 7'11" (5.73 x 2.42)

Brick based with sealed unit double glazing, double glazed French doors to rear