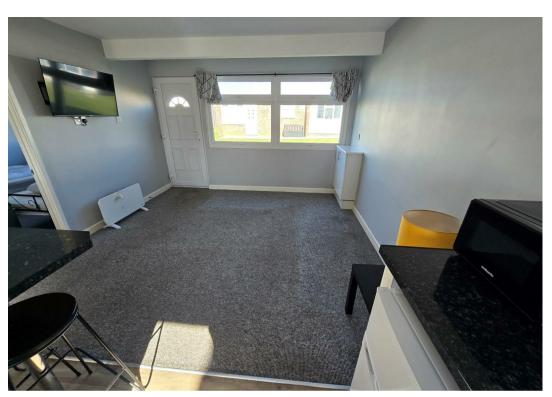

# Lounge/Kitchen

19'8" max 14'2" min x 11'7" max 5'4" min (6 max 4.33 min x 3.55 max 1.63 min)

Door to front, double glazed window to front aspect, double glazed window to rear aspect, base units with worktops, part tiled walls, electric hob, electric oven, sink with drainer, part tiled walls