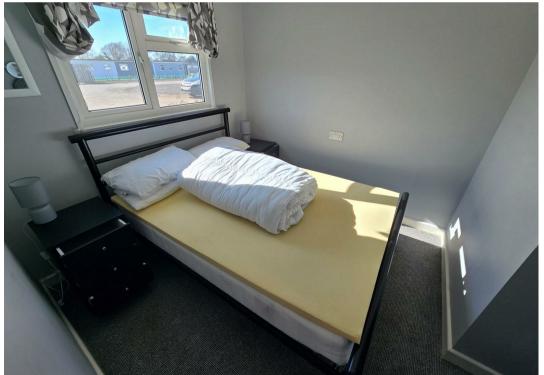

#### Bedroom 1

11'5" max x 7'10" (3.5 max x 2.4)

Double glazed window to front aspect

## Bedroom 2

9'6" max x 7'10" (2.92 max x 2.4)

Double glazed window to rear aspect