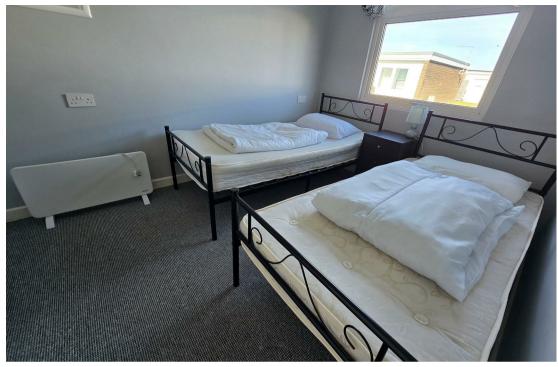

## Bedroom 2

9'6" max x 7'10" (2.92 max x 2.4)

Double glazed window to rear aspect