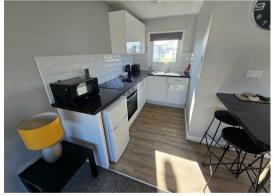

# Lounge/Kitchen

19'8" max 14'2" min x 11'7" max 5'4" min (6 max 4.33 min x 3.55 max 1.63 min)

Door to front, double glazed window to front aspect, double glazed window to rear aspect, base units with worktops, part tiled walls, electric hob, electric oven, sink with drainer, part tiled walls