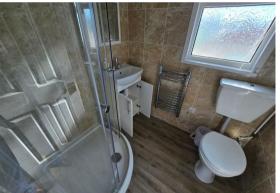

# Shower Room 5'10" x 5'2" (1.8 x 1.6)

Shower in cubicle, low level WC, hand basin