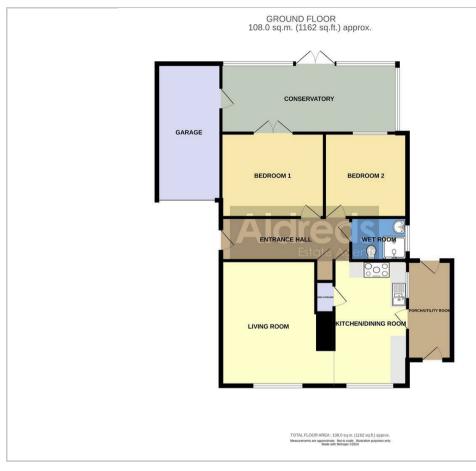

rmouth. It has a Sandy beach backed by cliffs \* Garden centre with general provisions store \* First, Middle and High Schools are available in neighbouring village of Caister on Sea. Local bus services operate between the coastal villages and Great Yarmouth.

#### Directions

From Haven Bridge proceed north along the A149 Caister Road, continue past the Yarmouth Stadium, at the roundabout take the left hand exit onto the Caister Bypass, continue over the next roundabout onto the single carriageway of the Caister Bypass, at the Grange Hotel roundabout take the second exit onto the Coast Road, turn right into Beach Road, turn left into Beach Drive, turn right into Nightingale Close and after a short distance bear left where the property can be found on the left hand side.

#### Floor Plan



### Viewing

Please contact our Aldreds Great Yamouth Office on 01493 844891

if you wish to arrange a viewing appointment for this property or require further information.

#### Disclaimer

These particulars are issued on an understanding that all negotiations shall be conducted through Messrs. Aldreds. Please note: Messrs. Aldreds for themselves and for the vendors or lessors of this property whose agents they are given notice that: 1. Particulars are set out as a general outline only for guidance of intending purchasers or lesses, and do not constitute part of, an offer or contract. 2. All descriptions, dimensions, references to condition and necessary permissions for use and occupation, and other details are given without responsibility and any intending purchasers or tenants should