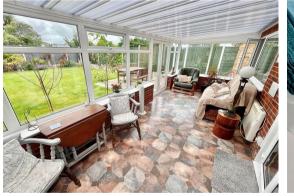

# Conservatory 22'5" x 8'10" (6.85 x 2.70)

Brick and pvc double glazed construction with polycarbonate roof over, electric radiator, power and lighting, French doors to rear, personal door in to the garage.