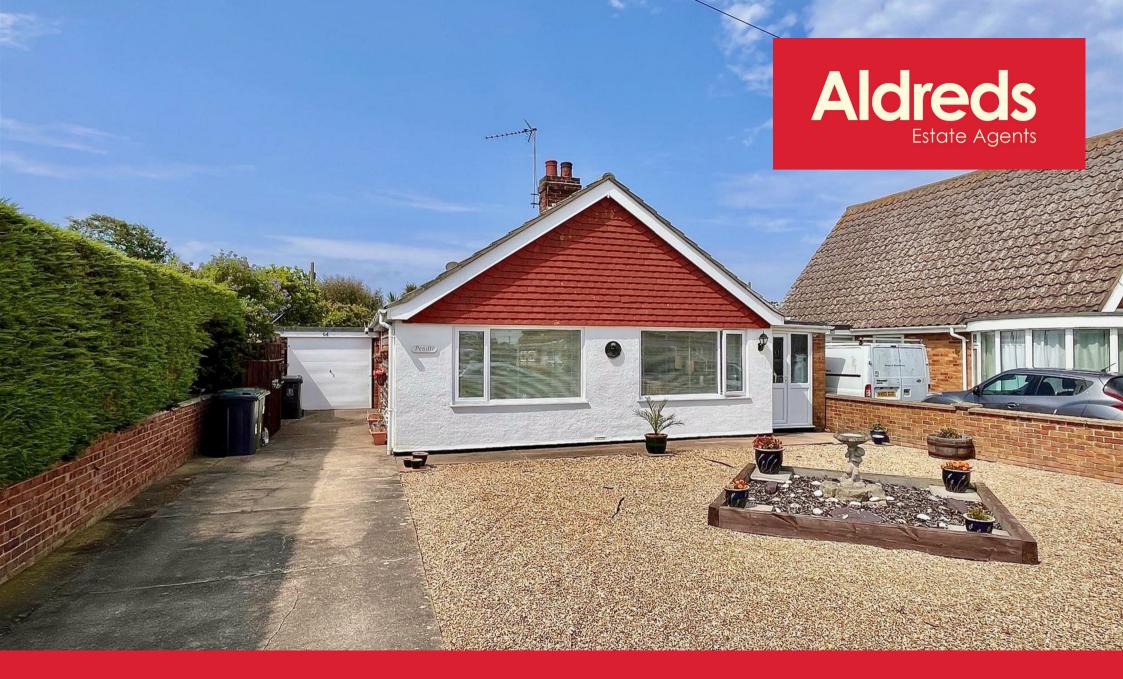

64 Nightingale Close Scratby, Great Yarmouth, NR29 3NR Offers In Excess Of £275,000

# 64 Nightingale Close

#### Scratby, Great Yarmouth, NR29

~ · · -

Aldreds are pleased to offer this very well presented detached bungalow on a generous plot in this quiet cul de sac location. The property has been well maintained and offers a good blend of accommodation that would make an ideal retirement property comprising of an entrance hall, living room, kitchen/dining room, side porch/utility, large conservatory, two double bedrooms and a wet room. Outside there are private established gardens, driveway parking and an attached single garage. The property also benefits from double glazed windows and oil central heating. An early viewing is recommended.

#### Outside

To the front of the property a concrete driveway leads in to the property with ample parking and access beyond to the attached single garage with up and over door, power and lighting, personal door in to the conservatory. The remainder of the front garden is low maintenance and mainly laid with shingle with flowers bordering. At the rear of the property is a paved suntrap patio flanked by a lawned area and planted borders. The rear garden offers private aspects and is enclosed by fenced boudaries.