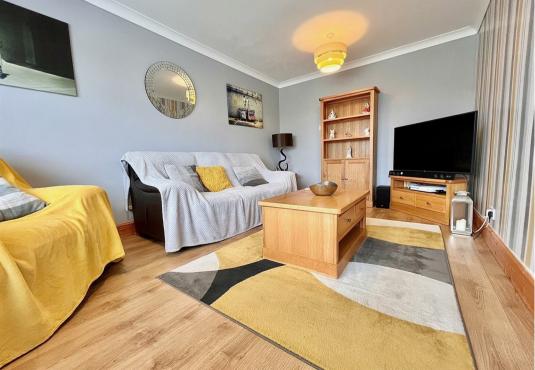

#### Living Room 15'10" x 12'2" (4.85 x 3.72 )

Wood effect laminate flooring, double glazed window to front aspect, radiator, tv point.