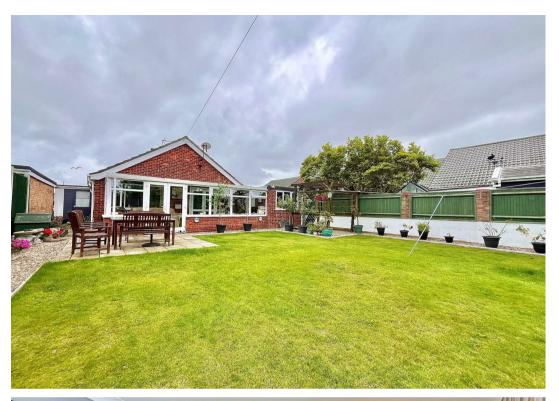

#### Outside

To the front of the property a concrete driveway leads in to the property with ample parking and access beyond to the attached single garage with up and over door, power and lighting, personal door in to the conservatory. The remainder of the front garden is low maintenance and mainly laid with shingle with flowers bordering. At the rear of the property is a paved suntrap patio flanked by a lawned area and planted borders. The rear garden offers private aspects and is enclosed by fenced boudaries.