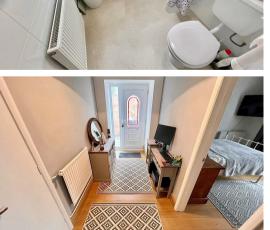

#### Wet Room

Waterproof floor membrane with floor drain and electric shower fitting over, fully tiled walls, extractor fan, radiator, frosted double glazed window to side aspect, pedestal wash basin, low level wc.

#### Entrance Hall

Part double glazed pvc entrance door, wood effect laminate flooring, built in storage cupboard, radiator, telephone point, doors leading off to: