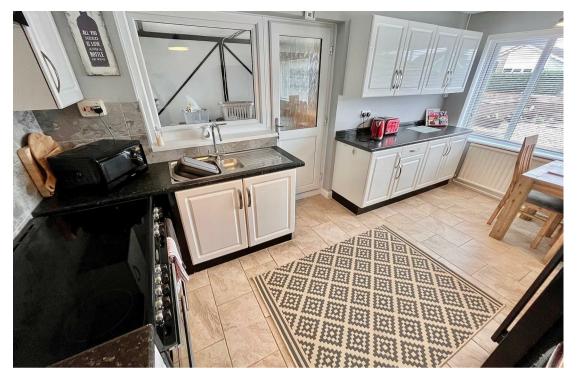

#### Kitchen/Dining Room 15'10" x 9'4" (4.84 x 2.86)

Extensively fitted with a white gloss fitted kitchen with wall and matching base units with polished finish roll top work surfaces over, part tiled walls, tiled flooring, recess with space for an electric range cooker, double aspect double glazed windows, single drainer one and a half bowl stainless steel sink unit, radiator, space for a table, built in airing cupboard, open access in to: