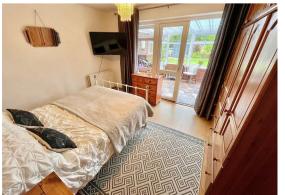

#### Bedroom 1

#### 12'3" x 10'9" (3.75 x 3.28)

Wood effect laminate flooring, radiator, wall mount tv point, double glazed French doors to: