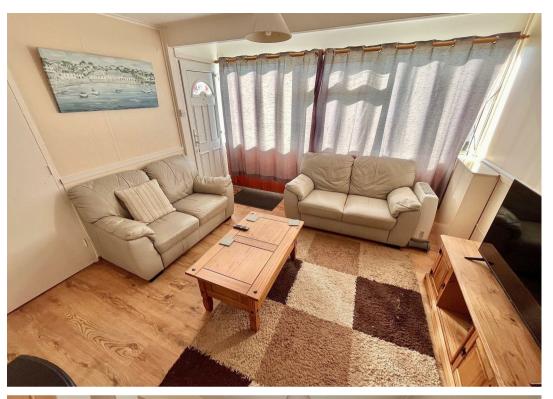

## Living Room 11'9" x 11'5" (3.59 x 3.49)

Part double glazed pvc entrance door, double glazed window to front aspect, wood effect laminate flooring, cupboard housing the fuse board and meter, tv point, two leather sofas, open access to: