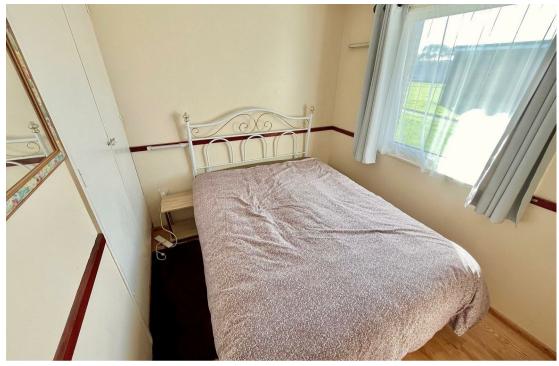

#### Bedroom 1

## 9'2" x 8'0" (2.80 x 2.46)

Double bed, wood effect laminate flooring, bedside cabinet, double glazed window to front aspect, built in wardrobe cupboard.