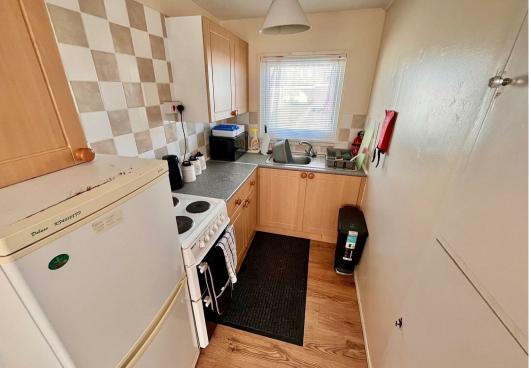

# Kitchenette

### 8'2" x 5'4" (2.49 x 1.63)

Fitted with oak effect wall and matching base units with work surface over, electric cooker, single drainer stainless steel sink, part tiled walls, fridge/freezer, double glazed window to rear aspect, built in airing cupboard housing the copper hot water cylinder, wood effect laminate flooring.