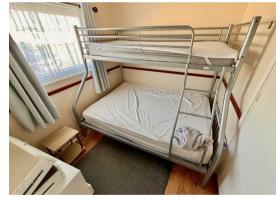

#### Bedroom 2

#### 8'0" x 7'8" (2.46 x 2.36)

Double glazed window to rear aspect, wardrobe cupboard, wood effect laminate flooring, triple bunk bed.