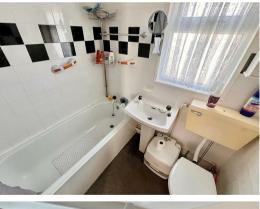

#### Bathroom

White suite comprising panelled bath with electric shower over, pedestal wash basin, low level wc, tiled walls, frosted double glazed window to rear aspect.