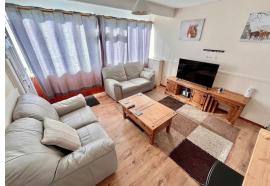

## Living Room 11'9" x 11'5" (3.59 x 3.49)

Part double glazed pvc entrance door, double glazed window to front aspect, wood effect laminate flooring, cupboard housing the fuse board and meter, tv point, two leather sofas, open access to: