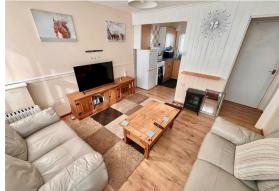

## Living Room 11'9" x 11'5" (3.59 x 3.49)

Part double glazed pvc entrance door, double glazed window to front aspect, wood effect laminate flooring, cupboard housing the fuse board and meter, tv point, two leather sofas, open access to: