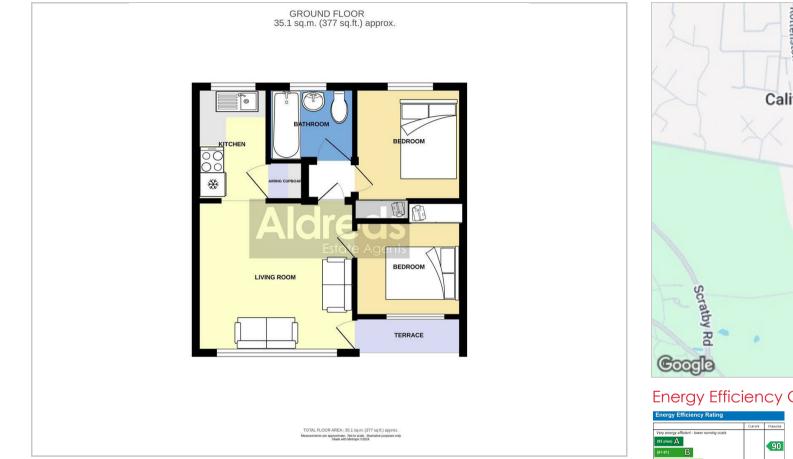

# Floor Plan

## Living Room 11'9" x 11'5" (3.59 x 3.49)

Part double glazed pvc entrance door, double glazed window to front aspect, wood effect laminate flooring, cupboard housing the fuse board and meter, tv point, two leather sofas, open access to:

### 8'2" x 5'4" (2.49 x 1.63)

Fitted with oak effect wall and matching base units with work surface over, electric cooker, single drainer stainless steel sink, part tiled walls, fridge/freezer, double glazed window to rear aspect, built in airing cupboard housing the copper hot water cylinder, wood effect laminate flooring.

## 9'2" x 8'0" (2.80 x 2.46)

Double bed, wood effect laminate flooring, bedside cabinet, double glazed window to front aspect, built in wardrobe cupboard.

#### 8'0" x 7'8" (2.46 x 2.36)

Double glazed window to rear aspect, wardrobe cupboard, wood effect laminate flooring, triple bunk bed.

#### Bathroom

White suite comprising panelled bath with electric shower over, pedestal wash basin, low level wc, tiled walls, frosted double glazed window to rear aspect.

# Outside

To the front of the chalet is a small covered terrace with a southerly facing aspect and beyond communal lawned grounds with car parking nearby.