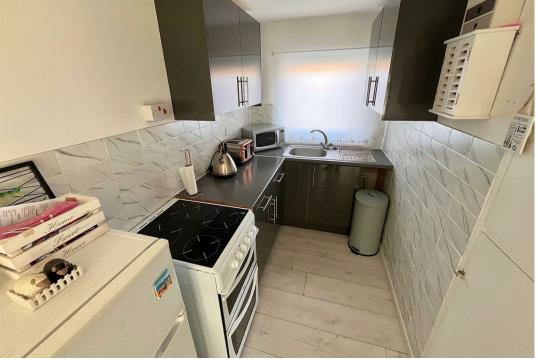

#### Kitchen

#### 8'5" x 5'4" (8'6" x 5'5") (2.57 x 1.63 (2.59 x 1.65))

Double glazed window to rear, range of grey fitted kitchen units with wall and matching base units with tiled splashback, stainless steel sink and drainer, power points, electric cooker, airing cupboard housing the hot water cylinder with immersion heater.