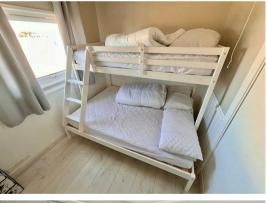

# Bedroom 2

### 8'0" x 7'4" (2.44 x 2.24)

Plus built in wardrobe cupboard, double glazed window, power points, limed wood finish laminate flooring.