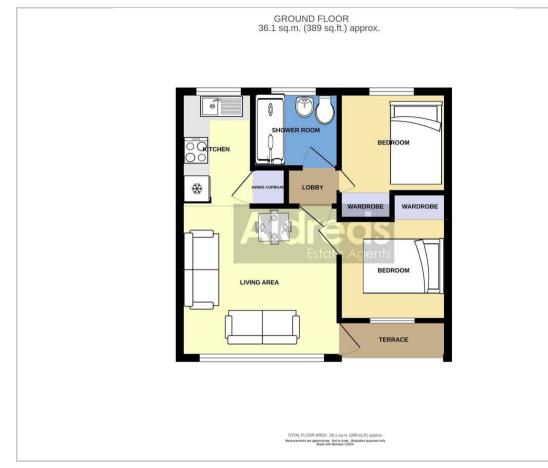

## Floor Plan

#### Open Plan Lounge / Kitchen

#### Lounge Area 11'8" x 11'2" (11'9" x 11'3") (3.56 x 3.40 (3.58 x 3.42))

Part double glazed pvc entrance door, double glazed window, power points, tv point, limed wood finish laminate flooring, two sofas, table and chairs, wall mounted electric fire, wall mount tv point, open access to:-

#### Kitchen

#### 8'5" x 5'4" (8'6" x 5'5") (2.57 x 1.63 (2.59 x 1.65))

Double glazed window to rear, range of grey fitted kitchen units with wall and matching base units with tiled splashback, stainless steel sink and drainer, power points, electric cooker, airing cupboard housing the hot water cylinder with immersion heater.

#### Bedroom 1 8'0" x 7'5" (2.44 x 2.26 (2.45 x 2.27))

Plus built in wardrobe cupboard, double glazed window, power points, part panelled walls, limed wood finish laminate flooring, double bed.

#### Inner Lobby

Limed wood finish laminate flooring, doors leading off to:

# Bedroom 2

### 8'0" x 7'4" (2.44 x 2.24)

Plus built in wardrobe cupboard, double glazed window, power points, limed wood finish laminate flooring.

#### Shower Room

Re-fitted with a quality suite comprising a tiled shower cubicle with electric shower fitting, low level wc, pedestal wash basin, double glazed window to rear, tiled walls and flooring.

### Outside

Immediately in front of the chalet is a paved terraced and beyond the property benefits from communal lawned grounds, parking and use of on site facilities which are very close by.