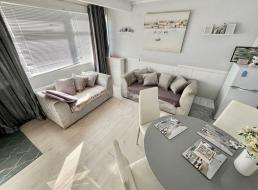

#### Open Plan Lounge / Kitchen

#### Lounge Area 11'8" x 11'2" (11'9" x 11'3") (3.56 x 3.40 (3.58 x 3.42))

Part double glazed pvc entrance door, double glazed window, power points, tv point, limed wood finish laminate flooring, two sofas, table and chairs, wall mounted electric fire, wall mount tv point, open access to:-