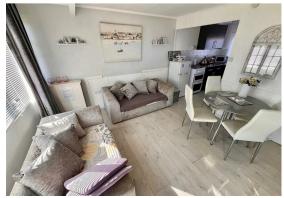

#### Open Plan Lounge / Kitchen

#### Lounge Area 11'8" x 11'2" (11'9" x 11'3") (3.56 x 3.40 (3.58 x 3.42))

Part double glazed pvc entrance door, double glazed window, power points, tv point, limed wood finish laminate flooring, two sofas, table and chairs, wall mounted electric fire, wall mount tv point, open access to:-