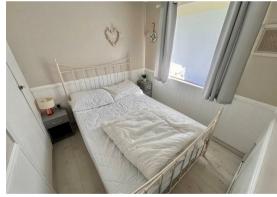

#### Bedroom 1 8'0" x 7'5" (2.44 x 2.26 (2.45 x 2.27))

Plus built in wardrobe cupboard, double glazed window, power points, part panelled walls, limed wood finish laminate flooring, double bed.

### 8'0" x 7'4" (2.44 x 2.24)

Plus built in wardrobe cupboard, double glazed window, power points, limed wood finish laminate flooring.