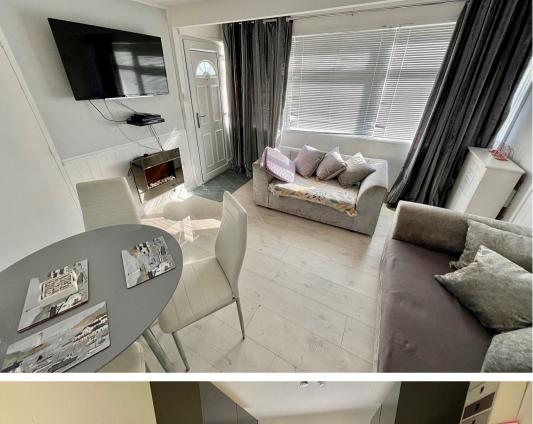

#### Open Plan Lounge / Kitchen

#### Lounge Area 11'8" x 11'2" (11'9" x 11'3") (3.56 x 3.40 (3.58 x 3.42))

Part double glazed pvc entrance door, double glazed window, power points, tv point, limed wood finish laminate flooring, two sofas, table and chairs, wall mounted electric fire, wall mount tv point, open access to:-