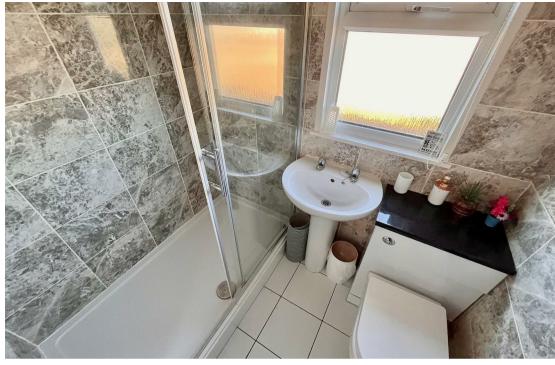

#### Shower Room

Re-fitted with a quality suite comprising a tiled shower cubicle with electric shower fitting, low level wc, pedestal wash basin, double glazed window to rear, tiled walls and flooring.