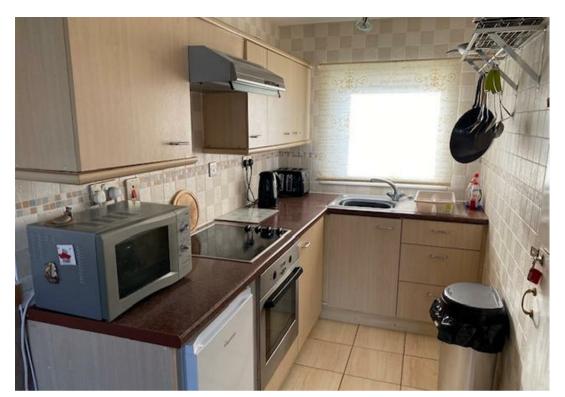

## Kitchenette

8'0" x 5'4" (2.44 x 1.65)

Fitted with wood effect wall and matching base units with work surface over, built in electric oven with four ring ceramic hob over, single drainer stainless steel sink unit, part tiled walls, double glazed window to rear aspect, airing cupboard housing the hot water cylinder, tiled flooring.