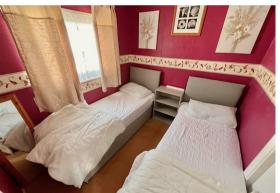

## Bedroom 1

8'0" x 7'6" (2.44 x 2.31)

Plus built in wardrobe cupboard, double glazed window to front aspect, double bed, fitted carpet.

# Bedroom 2

8'0" x 7'5" (2.44 x 2.27)

Plus built in wardrobe cupboard, double glazed window to rear aspect, two single beds.