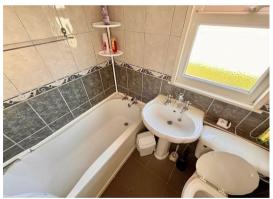

#### Bathroom

White suite comprising panelled bath with electric shower over, pedestal wash basin, low level wc, tiled walls, frosted double glazed window to rear aspect.