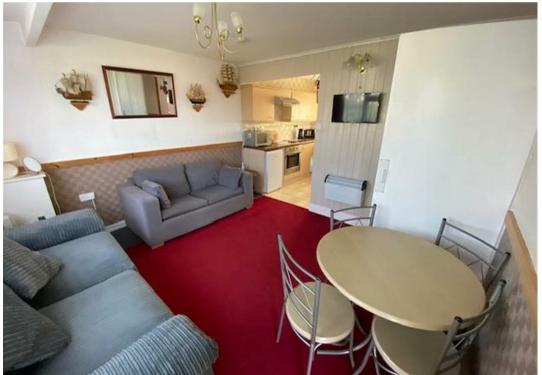

## Living Room

11'8" x 11'5" (3.57 x 3.49)

Part double glazed pvc entrance door, double glazed window to front aspect, meter cupboard, table and chairs, two sofas, fitted carpet, wall mounted electric heater, open access to: