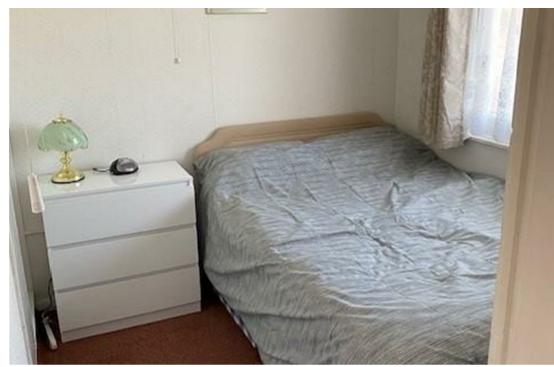

## Bedroom 1

8'0" x 7'6" (2.44 x 2.31)

Plus built in wardrobe cupboard, double glazed window to front aspect, double bed, fitted carpet.

# Bedroom 2

8'0" x 7'5" (2.44 x 2.27)

Plus built in wardrobe cupboard, double glazed window to rear aspect, two single beds.