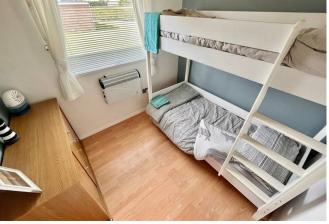

## Bedroom 1 8'0" x 7'6" (2.46 x 2.29)

Plus wardrobe cupboard, double glazed window to front aspect.

## Bedroom 2 8'0" x 7'3" (2.44 x 2.21)

Plus built in wardrobe cupboard, double glazed window to rear aspect.