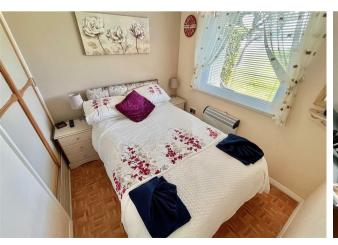

## Bedroom 1 8'0" x 7'6" (2.46 x 2.29)

Plus wardrobe cupboard, double glazed window to front aspect.

## Bedroom 2 8'0" x 7'3" (2.44 x 2.21)

Plus built in wardrobe cupboard, double glazed window to rear aspect.