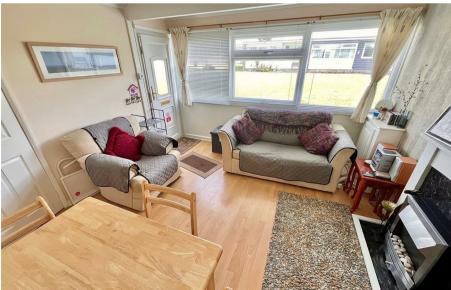

## Living Room 11'8" x 11'6" (3.58 x 3.51)

Part double glazed uPVC entrance door to front, double glazed window to front aspect, wood effect laminate flooring, meter storage cupboard, tv point, two seater sofa, arm chair, table and chairs, fire surround with inset electric heater, open access to: