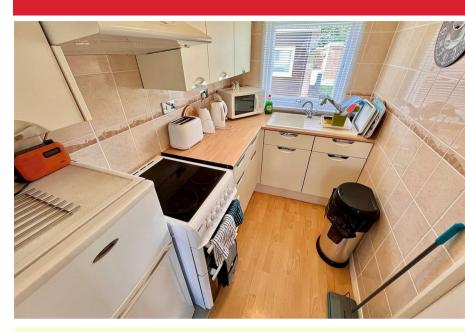

## Kitchenette 8'2" x 5'4" (2.51 x 1.65)

Fitted with a cream gloss finish kitchen with matching wall and base units with work surface over, single drainer sink unit, free standing electric cooker, part tiled walls, wood effect laminate flooring, recess with fridge/freezer, double glazed window to rear aspect, built in cupboard housing the hot water heater and washing machine below.