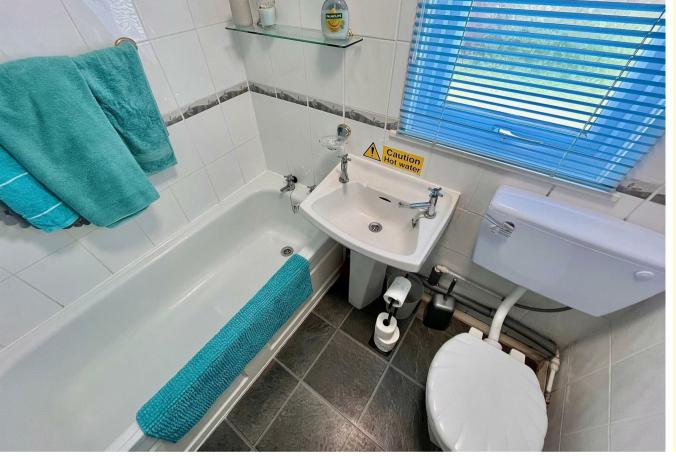

#### Bathroom

White suite comprising panelled bath with electric shower over, pedestal wash basin, low level wc, tiled walls, frosted double glazed window to rear aspect.