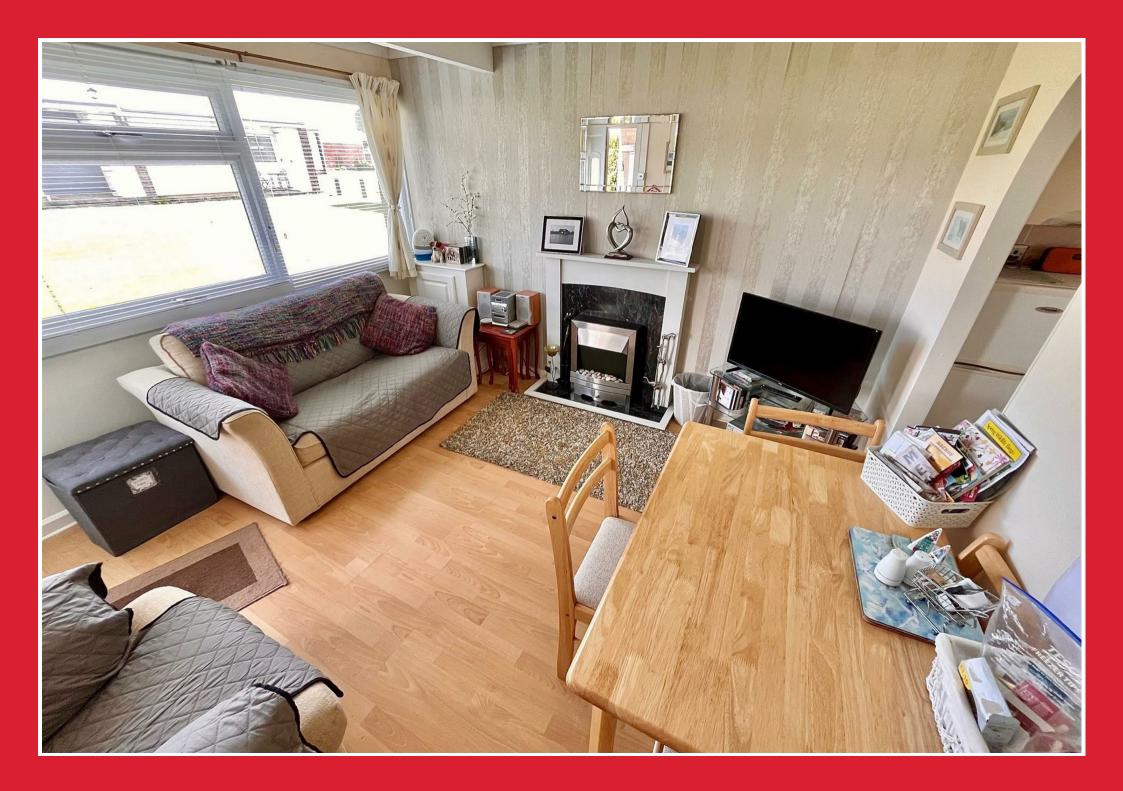

## Living Room 11'8" x 11'6" (3.58 x 3.51)

Part double glazed uPVC entrance door to front, double glazed window to front aspect, wood effect laminate flooring, meter storage cupboard, tv point, two seater sofa, arm chair, table and chairs, fire surround with inset electric heater, open access to: