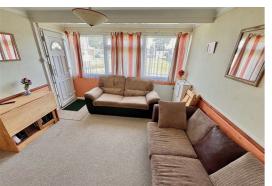

## Living Room 11'8" x 11'5" (3.58 x 3.48)

Double glazed window to front aspect, part double glazed pvc entrance door, electric heater, open access to: