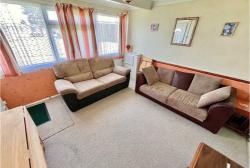

## Living Room 11'8" x 11'5" (3.58 x 3.48)

Double glazed window to front aspect, part double glazed pvc entrance door, electric heater, open access to: