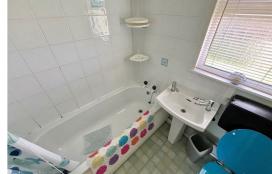

#### Bathroom

Panelled bath with electric shower over, low level wc, pedestal wash basin, tiled walls, frosted double glazed window to rear aspect.