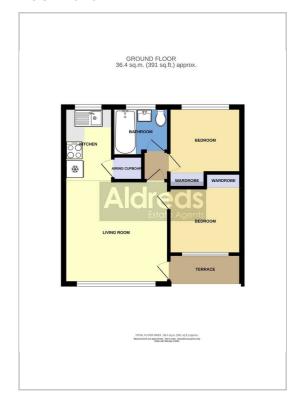

## Living Room 11'8" x 11'5" (3.58 x 3.48)

Double glazed window to front aspect, part double glazed pvc entrance door, electric heater, open access to:

# Kitchenette 8'3" x 5'4" (2.54 x 1.65)

Fitted white kitchen with wall and matching base units with grey roll top work surfaces over, stainless steel sink and drainer, double glazed window to rear aspect, electric cooker. fridge/freezer, part tiled walls, built in airing cupboard.

### Bedroom 1 8'0" x 7'6" (2.46 x 2.29)

Plus storage recess, electric panel heater, double glazed window to front aspect.

## Bedroom 2 8'0" x 7'4" (2.46 x 2.24)

Plus storage recess, electric panel heater, double glazed window to rear aspect.

#### Bathroom

Panelled bath with electric shower over, low level wc, pedestal wash basin, tiled walls, frosted double glazed window to rear aspect.

#### Outside

Covered terrace and well maintained communal lawned grounds, communal parking nearby.

# Floor Plans