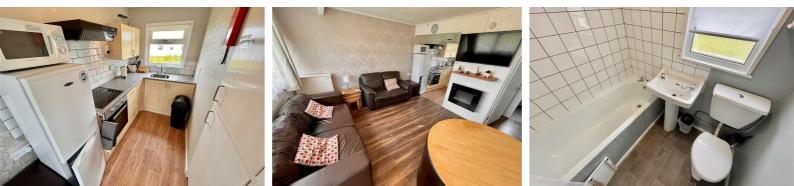

#### Living Room 11'9" x 11'5" (3.59 x 3.49)

Part double glazed pvc entrance door, double glazed window to front aspect, wood effect laminate flooring, two leather sofas, wall mount ty point, wall mounted plasma style electric fire, circular table and chairs, open access to:

### Kitchenette 8'2" x 5'4" (2.49 x 1.63)

Fitted with wood grain shaker style finish wall and matching base units with grey roll top work surface over, built in electric oven, four ring ceramic hob and extractor hood, single drainer stainless steel sink, part tiled walls, wood effect flooring, double glazed window to rear aspect, recess with fridge/freezer, built in airing cupboard housing the copper hot water cylinder.

#### Bathroom

White suite comprising panel bath with electric shower, pedestal wash basin, low level wc, mainly tiled walls, frosted double glazed window to rear aspect.