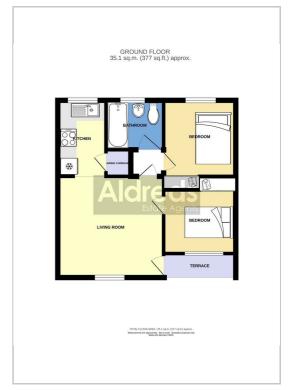

#### Living Room 11'9" x 11'5" (3.59 x 3.49)

Part double glazed pvc entrance door, double glazed window to front aspect, wood effect laminate flooring, two leather sofas, wall mount ty point, wall mounted plasma style electric fire, circular table and chairs, open access to:

### Kitchenette 8'2" x 5'4" (2.49 x 1.63)

Fitted with wood grain shaker style finish wall and matching base units with grey roll top work surface over, built in electric oven, four ring ceramic hob and extractor hood, single drainer stainless steel sink, part tiled walls, wood effect flooring, double glazed window to rear aspect, recess with fridge/freezer, built in airing cupboard housing the copper hot water cylinder.

#### Bedroom 1 8'1" x 8'0" (2.47 x 2.46)

Plus wardrobe recess, double bed, double glazed window to front aspect, wood effect laminate flooring.

#### Inner Lobby

Doors leading to:

#### Bedroom 2 8'1" x 7'8" (2.47 x 2.34)

Plus wardrobe storage recess, double glazed window to rear aspect, triple bunk beds, tv point, wood effect laminate flooring.

#### Bathroom

White suite comprising panel bath with electric shower, pedestal wash basin, low level wc, mainly tiled walls, frosted double glazed window to rear aspect.