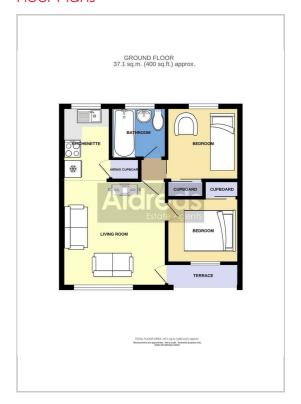

# Floor Plans

## Living Room 12'1" x 11'5" (3.7 x 3.5)

Part double glazed PVC entrance door to front, double glazed window to front aspect, meter storage cupboard, tv point, two leather sofas, table and chairs, tv point, open access to:

## Kitchenette 8'2" x 5'4" (2.51 x 1.64)

Fitted with a white kitchen with matching wall and base units with wood effect work surface over, single drainer stainless steel sink unit, recess with electric cooker, part tiled walls, fridge/freezer, double glazed window to rear aspect, wood effect vinyl flooring, built in cupboard housing the hot water heater.

# Bedroom 1 8'1" x 7'5" (2.47 x 2.27)

Plus built in wardrobe cupboard, double glazed window to front aspect, double bed and bedside cabinets.

#### Bedroom 2 7'11" x 7'6" (2.42 x 2.29)

Plus wardrobe cupboard, double glazed window to rear aspect, single bed and drawers, arm chair.

#### Bathroom

White suite comprising panel bath with electric shower fitting over, pedestal wash basin, close coupled wc, part tiled walls, frosted double glazed window to rear aspect, carpeted flooring.