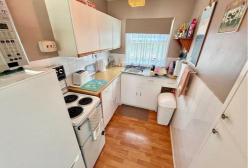

## Kitchenette 8'2" x 5'4" (2.51 x 1.64)

Fitted with a white kitchen with matching wall and base units with wood effect work surface over, single drainer stainless steel sink unit, recess with electric cooker, part tiled walls, fridge/freezer, double glazed window to rear aspect, wood effect vinyl flooring, built in cupboard housing the hot water heater.