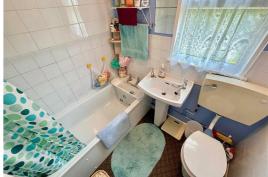

#### Bathroom

White suite comprising panel bath with electric shower fitting over, pedestal wash basin, close coupled wc, part tiled walls, frosted double glazed window to rear aspect, carpeted flooring.