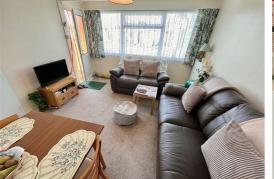

## Living Room 12'1" x 11'5" (3.7 x 3.5)

Part double glazed PVC entrance door to front, double glazed window to front aspect, meter storage cupboard, tv point, two leather sofas, table and chairs, tv point, open access to: