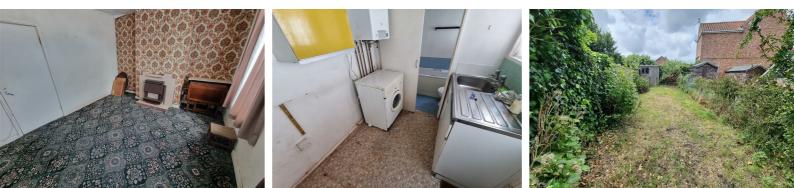

#### Lounge 12'1" x 10'7" (3.7 x 3.25)

Door to front, double glazed window to front aspect, radiator.

#### Dining Room 9'8" x 9'2" (2.95 x 2.81)

Door to stairs to landing, under stair cupboard, double gazed window to rear aspect, radiator.

Kitchen 6'6" x 6'0" (2 x 1.83) Sink, wall mounted gas boiler, door to side.

Bathroom 5'11" x 4'5" (1.82 x 1.35) Panel bath, hand basin, low level WC.

Landing Radiator.

Bedroom 1 12'3" x 10'6" (3.75 x 3.22) Double glazed window to front aspect.

Bedroom 2 9'3" x 9'3" (2.84 x 2.84) Double glazed window to rear aspect.

#### Outside

Front Forecourt. Lawned rear garden with timber shed.

Tenure Freehold.

rieenola.

Services Mains water, electricity, gas, drainage.

Council Tax Band A

FPC

TBC