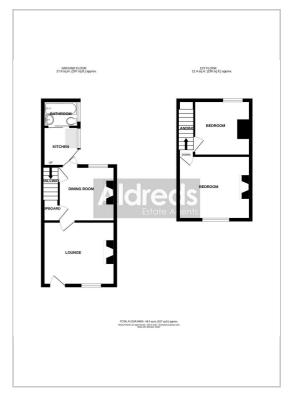

## Floor Plans

#### Lounge 12'1" x 10'7" (3.7 x 3.25)

Door to front, double glazed window to front aspect, radiator.

#### Dining Room 9'8" x 9'2" (2.95 x 2.81)

Door to stairs to landing, under stair cupboard, double gazed window to rear aspect, radiator.

Kitchen 6'6" x 6'0" (2 x 1.83) Sink, wall mounted gas boiler, door to side.

Bathroom 5'11" x 4'5" (1.82 x 1.35) Panel bath, hand basin, low level WC.

Landing Radiator.

Bedroom 1 12'3" x 10'6" (3.75 x 3.22) Double glazed window to front aspect.

Bedroom 2 9'3" x 9'3" (2.84 x 2.84) Double glazed window to rear aspect.