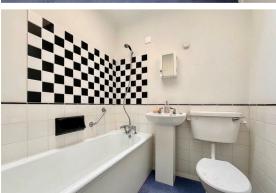

# Bathroom

6'0" x 5'6" (1.85 x 1.70)

White suite comprising panelled bath with shower mixer tap, low level wc, pedestal wash basin, part tiled walls, skylight window.