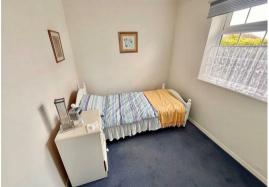

## Bedroom 1

12'2" x 10'4" (3.73 x 3.15)

Double glazed window to front aspect.

### Bedroom 2

10'4" x 7'8" (3.17 x 2.35)

Double glazed window to side aspect.