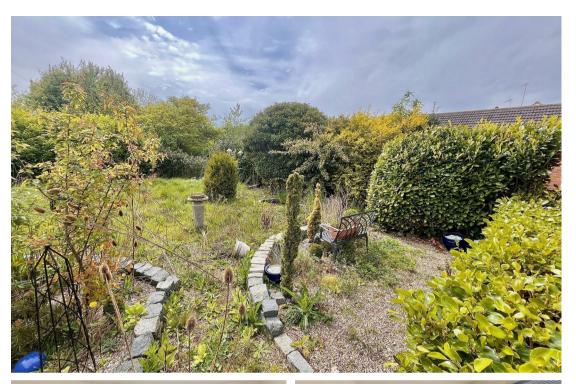

### Outside

To the front of the property there is a shingled driveway leading to the attached single garage with roller blind door, power and lighting. The remainder of the garden to the front is planted with borders and hedging. To the rear of the property is a generous southerly facing garden which has a mixture of lawn, paved patio, established planting and ornamental pond.