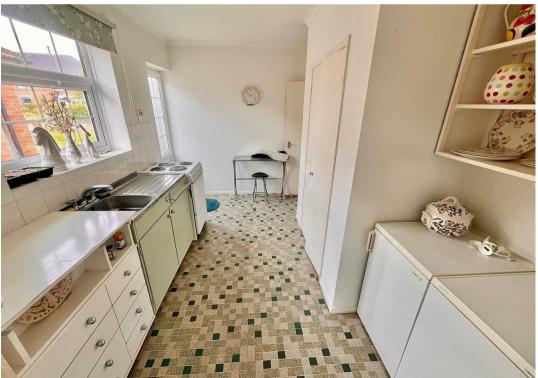

# 12'2" x 8'11" (3.72 x 2.72)

Including a double width pantry cupboard, high level storage shelf, base units with work surface over and inset single drainer stainless steel sink unit, part tiled walls, double glazed door to side aspect, electric cooker point.