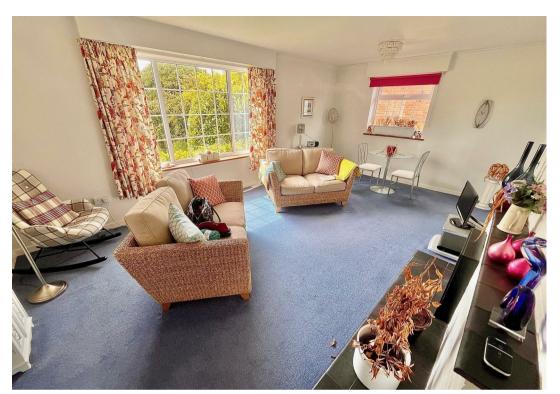

# Lounge/Dining Room 20'4" x 12'8" (6.22 x 3.88)

Plus built in airing cupboard housing the hot water cylinder, brick faced fireplace, double glazed windows to side and rear aspects, ty point, door to: