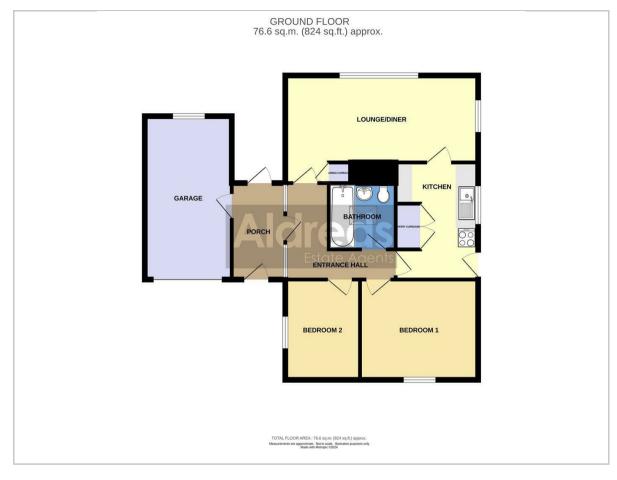

# Floor Plan Area Map

# 30 Beach Road

Aldreds are pleased to offer this individually built detached bungalow on a generous plot with a southerly facing aspect to the rear. The property is located in a popular coastal village close to local amenities and offers accommodation comprising of an entrance porch, entrance hall, lounge/dining room, kitchen, two bedrooms and bathroom. Outside the property has a driveway leading to the attached garage and established front and rear gardens. The property also benefits from double glazed windows and is offered chain free.

### **Entrance Porch**

Part double glazed pvc entrance doors to front and rear, personal door in to the garage and part double glazed pvc door to:

### **Entrance Hall**

Access to the loft space, doors leading off to:

# Lounge/Dining Room 20'4" x 12'8" (6.22 x 3.88)

Plus built in airing cupboard housing the hot water cylinder, brick faced fireplace, double glazed windows to side and rear aspects, ty point, door to:

### Kitchen

# 12'2" x 8'11" (3.72 x 2.72)

Including a double width pantry cupboard, high level storage shelf, base units with work surface over and inset single drainer stainless steel sink unit, part tiled walls, double glazed door to side aspect, electric cooker point.

## Bedroom 1

12'2" x 10'4" (3.73 x 3.15)

Double glazed window to front aspect.

### Bedroom 2

10'4" x 7'8" (3.17 x 2.35)

Double glazed window to side aspect.

# Bathroom

6'0" x 5'6" (1.85 x 1.70)

White suite comprising panelled bath with shower mixer tap, low level wc, pedestal wash basin, part tiled walls, skylight window.

### Outside

To the front of the property there is a shingled driveway leading to the attached single garage with roller blind door, power and lighting. The remainder of the garden to the front is planted with borders and hedging. To the rear of the property is a generous southerly facing garden which has a mixture of lawn, paved patio, established planting and ornamental pond.