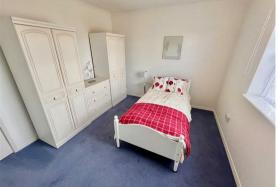

## Bedroom 1

12'2" x 10'4" (3.73 x 3.15)

Double glazed window to front aspect.

### Bedroom 2

10'4" x 7'8" (3.17 x 2.35)

Double glazed window to side aspect.