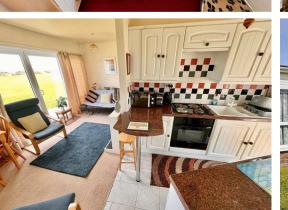

#### Open Plan Kitchen/Living Room

#### Kitchen Area

### 7'7" x 5'4" average (2.33 x 1.65 average)

Extensively fitted with a range of modern white wall and matching base units with coloured polished finish work surfaces over, fitted breakfast bar, built in electric oven, four ring electric hob and incorporated extractor hood over, recess with fridge, part tiled walls, tiled flooring, double glazed window and door to front aspect, open plan to:

#### Living Room Area

#### 19'2" x 8'0" maximum (5.85 x 2.46 maximum)

Double glazed patio doors and window providing panoramic views over the communal area, dunes and sea beyond, fitted carpet, tv point, moulded fire surround with electric fire, table and chairs, sofa and arm chairs, doors leading off to: