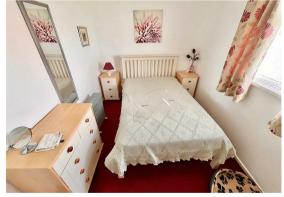

#### Bedroom 1

## 10'10" x 7'7" (3.31 x 2.33)

Double glazed window to rear aspect providing views over the communal grounds, dunes and sea beyond, double bed, chest of drawers and bedside tables, fitted carpet.

# Bedroom 2

## 8'1" x 5'1" (2.47 x 1.55)

Bunk beds, wardrobe, fitted carpet, double glazed window to front aspect.