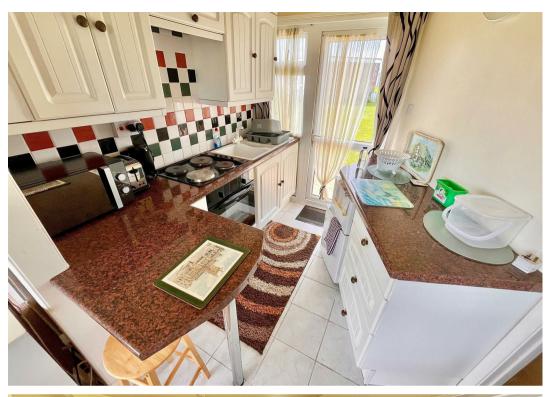

#### Open Plan Kitchen/Living Room

#### Kitchen Area

### 7'7" x 5'4" average (2.33 x 1.65 average)

Extensively fitted with a range of modern white wall and matching base units with coloured polished finish work surfaces over, fitted breakfast bar, built in electric oven, four ring electric hob and incorporated extractor hood over, recess with fridge, part tiled walls, tiled flooring, double glazed window and door to front aspect, open plan to: