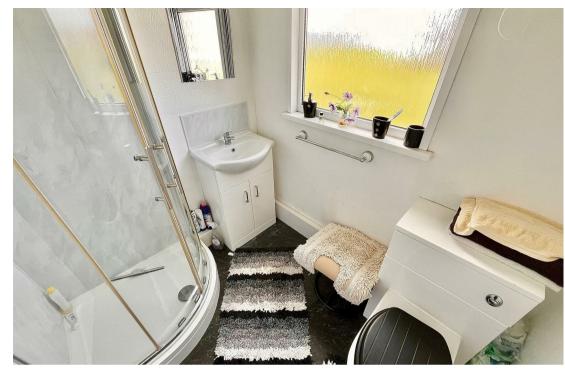

#### Shower Room 7'1" x 5'4" (2.16 x 1.65)

Corner tiled shower cubicle with electric shower fitting, vanity unit with inset wash basin, low level ws, vinyl flooring, frosted double glazed window to front aspect.