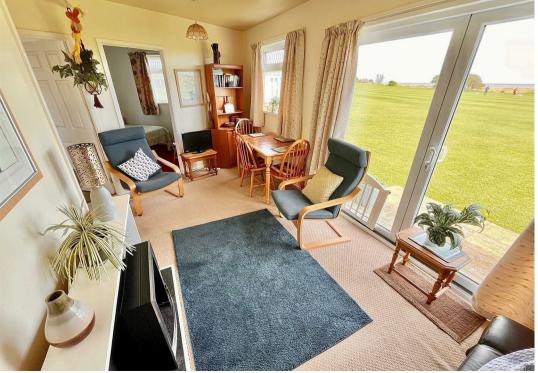

#### Living Room Area

#### 19'2" x 8'0" maximum (5.85 x 2.46 maximum)

Double glazed patio doors and window providing panoramic views over the communal area, dunes and sea beyond, fitted carpet, tv point, moulded fire surround with electric fire, table and chairs, sofa and arm chairs, doors leading off to: