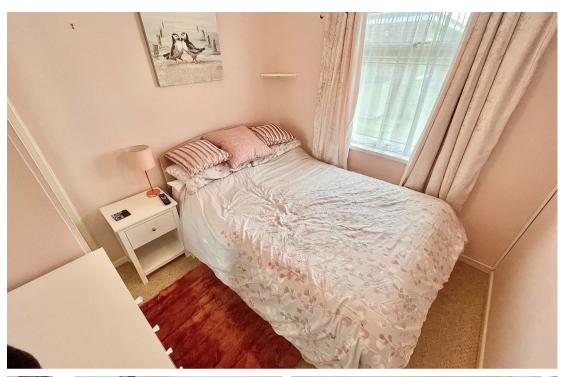

# Bedroom 1

# 9'0" x 8'2" (2.76 x 2.49)

Including mirror fronted wardrobe cupboard, double bed and chest of drawers, fitted carpet, double glazed window to front aspect.