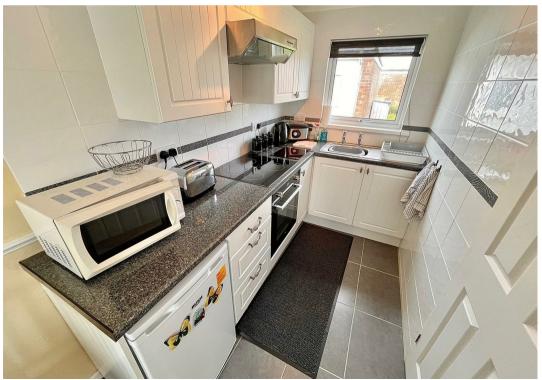

## Kitchenette

# 8'5" x 5'2" (2.57 x 1.60)

Fitted with a white kitchen with wall and matching base units with granite effect polished finish work tops over, tiled flooring, part tiled walls, built in electric oven, four ring ceramic hob and extractor hood over, single drainer stainless steel sink unit, double glazed window to rear, recess with fridge, microwave, built in airing cupboard housing the hot water cylinder.