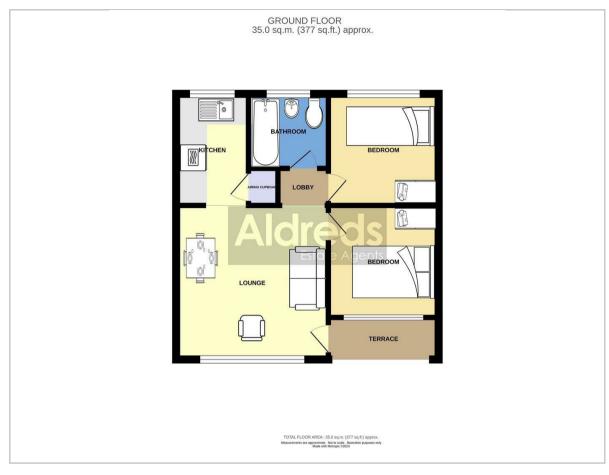

# Floor Plan Area Map

## Living Room

## 11'8" x 11'3" (3.56 x 3.45)

Part double glazed pvc entrance door, double glazed window to front aspect, meter cupboard, two seater leather sofa and arm chair, table and chairs, wall mount tv point, fitted carpet, open access to:

## Kitchenette

# 8'5" x 5'2" (2.57 x 1.60)

Fitted with a white kitchen with wall and matching base units with granite effect polished finish work tops over, tiled flooring, part tiled walls, built in electric oven, four ring ceramic hob and extractor hood over, single drainer stainless steel sink unit, double glazed window to rear, recess with fridge, microwave, built in airing cupboard housing the hot water cylinder.

# Bedroom 1

# 9'0" x 8'2" (2.76 x 2.49)

Including mirror fronted wardrobe cupboard, double bed and chest of drawers, fitted carpet, double glazed window to front aspect.

# Inner Lobby

Doors leading off to:

# Bedroom 2

# 8'2" x 8'0" (2.49 x 2.46)

Plus wardrobe cupboard, drawers, single bed, double glazed window to rear aspect, fitted carpet.

### Bathroom

White suite comprising panelled bath with electric shower fitting over, low level wc, pedestal wash basin, tiled walls and flooring, frosted double glazed window to rear aspect.

#### Outside

The chalet sits in a quiet spot in this popular holiday site with a covered paved south/easterly facing terrace, communal lawned grounds and parking. The site offers an outside swimming pool and is nicely located only a short distance away from Scratby beach.