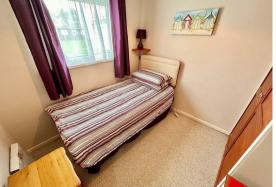

# Bedroom 2

# 8'2" x 8'0" (2.49 x 2.46)

Plus wardrobe cupboard, drawers, single bed, double glazed window to rear aspect, fitted carpet.