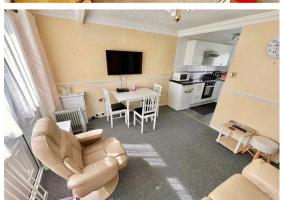

## Living Room

## 11'8" x 11'3" (3.56 x 3.45)

Part double glazed pvc entrance door, double glazed window to front aspect, meter cupboard, two seater leather sofa and arm chair, table and chairs, wall mount tv point, fitted carpet, open access to:

## Kitchenette

# 8'5" x 5'2" (2.57 x 1.60)

Fitted with a white kitchen with wall and matching base units with granite effect polished finish work tops over, tiled flooring, part tiled walls, built in electric oven, four ring ceramic hob and extractor hood over, single drainer stainless steel sink unit, double glazed window to rear, recess with fridge, microwave, built in airing cupboard housing the hot water cylinder.