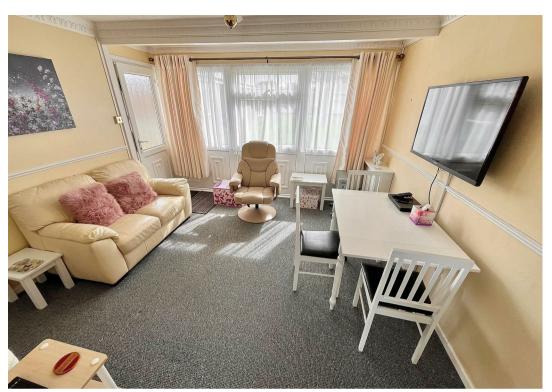

## Living Room

## 11'8" x 11'3" (3.56 x 3.45)

Part double glazed pvc entrance door, double glazed window to front aspect, meter cupboard, two seater leather sofa and arm chair, table and chairs, wall mount tv point, fitted carpet, open access to: