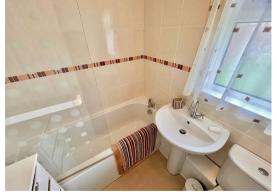

### Bathroom

White suite comprising panelled bath with electric shower fitting over, low level wc, pedestal wash basin, tiled walls and flooring, frosted double glazed window to rear aspect.