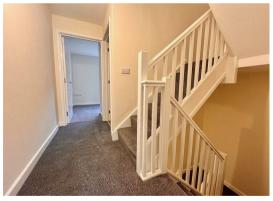

### **Entrance Hall**

Part double glazed pvc entrance door, stairs to first floor with under stairs storage recess, radiator, oak finish LVT flooring, doors leading off to:

## First Floor Landing

new fitted carpet, doors leading off to:

# Second Floor Landing

New fitted carpet, doors leading off to: