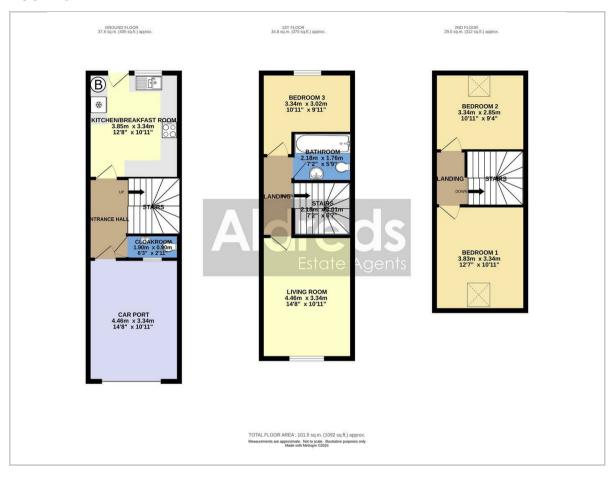

# Floor Plan

### **Entrance Hall**

Part double glazed pvc entrance door, stairs to first floor with under stairs storage recess, radiator, oak finish LVT flooring, doors leading off to:

## Cloakroom

Low level wc, hand wash basin, tiled flooring, extractor fan, frosted double glazed window to front aspect, radiator.

# Kitchen/Breakfast Room 12'7" x 10'11" (3.86 x 3.33)

Spacious kitchen which is extensively fitted with a range of cream gloss finish wall and matching base units with wood effect work surfaces and matching upstands over, built in electric oven, four ring ceramic hob and stainless steel extractor hood over, integrated dishwasher, space and plumbing for a washing machine, integrated fridge/freezer, one and a half bowl stainless steel sink unit with mixer taps, tiled flooring, radiator, recess spot lights, under surface lighting and kick space spot lights, cupboard housing the gas boiler, double glazed window and part double glazed pvc door to rear.

## First Floor Landing

new fitted carpet, doors leading off to:

# Living Room

15'8" x 10'10" (4.78 x 3.32)

Spacious living room with double glazed window to front aspect, radiator, tv point, new fitted carpet.

#### Bedroom 3

10'11" x 6'5" (3.33 x 1.96)

Double glazed window to rear aspect, radiator, tv point, new fitted carpet.

#### Bathroom

White suite comprising panelled bath with shower mixer tap over, low level wc, pedestal wash basin, extractor fan, part tiled walls, tiled flooring, towel rail/radiator.

# Second Floor Landing

New fitted carpet, doors leading off to:

### Bedroom 1

# 12'4" x 10'10" (3.76 x 3.32)

With part sloping ceiling, Velux double glazed sky light to front aspect, tv point, radiator, new fitted carpet.

### Bedroom 2

# 10'10" x 9'4" (3.32 x 2.85)

With part sloping ceiling, Velux double glazed skylight to rear aspect, radiator, tv point, new fitted carpet.

## Outside

To the front of the property is an open car port for car parking, outside lighting and double socket. To the rear of the property is a small enclosed paved courtyard, outside tap, gate to rear service passageway.