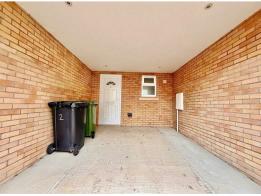

## Outside

To the front of the property is an open car port for car parking, outside lighting and double socket. To the rear of the property is a small enclosed paved courtyard, outside tap, gate to rear service passageway.