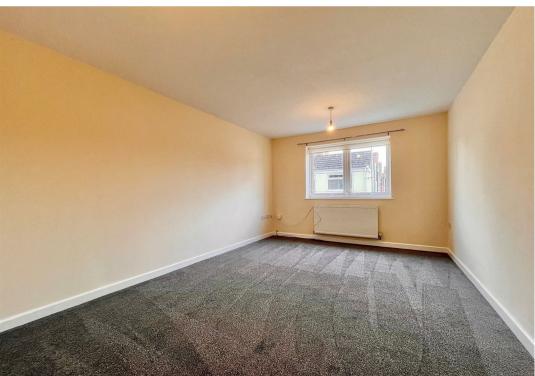

# Living Room

15'8" x 10'10" (4.78 x 3.32)

Spacious living room with double glazed window to front aspect, radiator, tv point, new fitted carpet.

#### Bedroom 3

10'11" x 6'5" (3.33 x 1.96)

Double glazed window to rear aspect, radiator, tv point, new fitted carpet.

### Bedroom 1

# 12'4" x 10'10" (3.76 x 3.32)

With part sloping ceiling, Velux double glazed sky light to front aspect, tv point, radiator, new fitted carpet.

### Bedroom 2

# 10'10" x 9'4" (3.32 x 2.85)

With part sloping ceiling, Velux double glazed skylight to rear aspect, radiator, tv point, new fitted carpet.