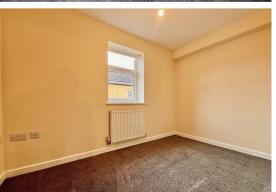

#### Bedroom 3

10'11" x 6'5" (3.33 x 1.96)

Double glazed window to rear aspect, radiator, tv point, new fitted carpet.