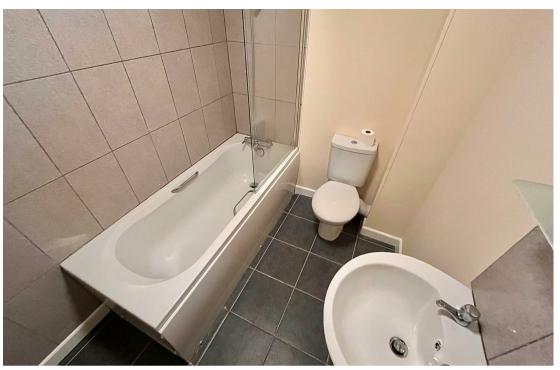

#### Bathroom

White suite comprising panelled bath with shower mixer tap over, low level wc, pedestal wash basin, extractor fan, part tiled walls, tiled flooring, towel rail/radiator.