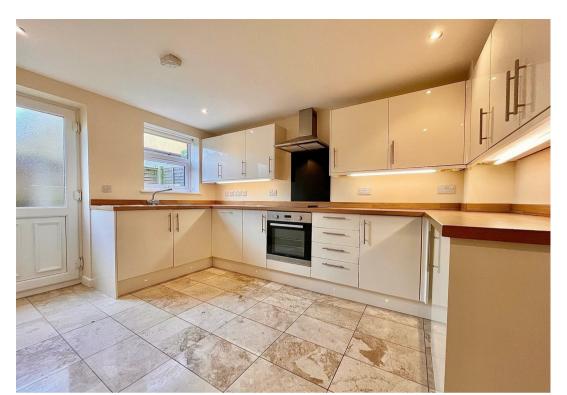

# Kitchen/Breakfast Room 12'7" x 10'11" (3.86 x 3.33)

Spacious kitchen which is extensively fitted with a range of cream gloss finish wall and matching base units with wood effect work surfaces and matching upstands over, built in electric oven, four ring ceramic hob and stainless steel extractor hood over, integrated dishwasher, space and plumbing for a washing machine, integrated fridge/freezer, one and a half bowl stainless steel sink unit with mixer taps, tiled flooring, radiator, recess spot lights, under surface lighting and kick space spot lights, cupboard housing the gas boiler, double glazed window and part double glazed pvc door to rear.