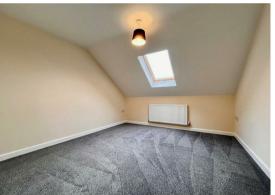

### Bedroom 1

# 12'4" x 10'10" (3.76 x 3.32)

With part sloping ceiling, Velux double glazed sky light to front aspect, tv point, radiator, new fitted carpet.

### Bedroom 2

# 10'10" x 9'4" (3.32 x 2.85)

With part sloping ceiling, Velux double glazed skylight to rear aspect, radiator, tv point, new fitted carpet.