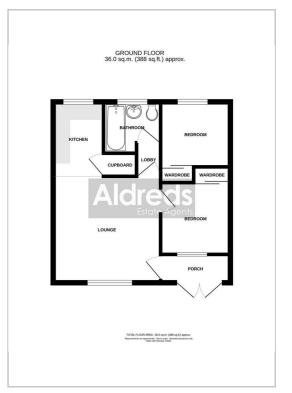

# Floor Plans

#### Entrance Porch Door to front.

#### Lounge 11'10" x 11'8" (3.61 x 3.57)

Double glazed window to front aspect.

#### Kitchen 8'2" x 5'5" (2.5 x 1.67)

Base & wall units with worktops, double glazed window to rear aspect, electric hob, electric oven, stainless steel sink with drainer, cupboard.

#### Lobby

### Bedroom 1 7'9" x 7'8" (2.38 x 2.34)

Built in wardrobes, window looking in to porch

#### Bedroom 2 7'8" x 7'1" (2.34 x 2.17)

Built in wardrobe, double glazed window to rear aspect.

#### Bathroom

Panel bath, hand basin, low level WC, part tiled walls, opaque double glazed window to rear aspect.