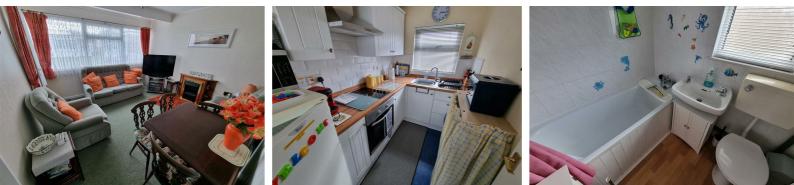

#### Lounge 11'10" x 11'8" (3.61 x 3.57)

Double glazed window to front aspect.

#### Kitchen 8'2" x 5'5" (2.5 x 1.67)

Base & wall units with worktops, double glazed window to rear aspect, electric hob, electric oven, stainless steel sink with drainer, cupboard.

#### Bathroom

Panel bath, hand basin, low level WC, part tiled walls, opaque double glazed window to rear aspect.