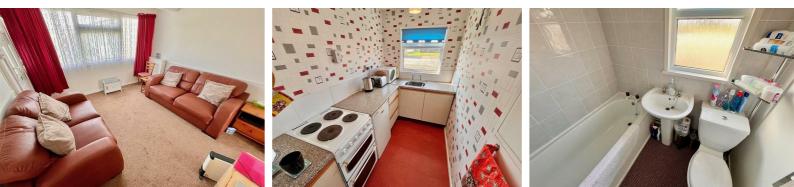

## Living Room 11'9" x 11'5" (3.59 x 3.49)

Part double glazed pvc entrance door, double glazed window to front aspect, fitted carpet, fuse board and meter cupboard, tv point, two leather sofas, drop leaf table and chairs, open access to:

## Kitchen 8'2" x 5'4" (2.49 x 1.63)

Fitted with wood trim base units with work surface over, electric cooker, single drainer stainless steel sink, part tiled walls, double glazed window to rear aspect, built in airing cupboard housing the copper hot water cylinder.

## Bathroom

White suite comprising panelled bath with electric shower over, pedestal wash basin, low level wc, tiled walls, frosted double glazed window to rear aspect.