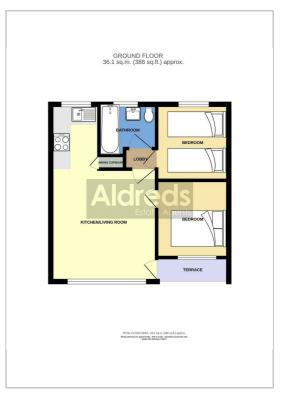

## Living Room 11'9" x 11'5" (3.59 x 3.49)

Part double glazed pvc entrance door, double glazed window to front aspect, fitted carpet, fuse board and meter cupboard, tv point, two leather sofas, drop leaf table and chairs, open access to:

## Kitchen 8'2" x 5'4" (2.49 x 1.63)

Fitted with wood trim base units with work surface over, electric cooker, single drainer stainless steel sink, part tiled walls, double glazed window to rear aspect, built in airing cupboard housing the copper hot water cylinder.

## Bedroom 1 9'2" x 8'0" (2.80 x 2.46)

Double bed, fitted carpet, bedside cabinet, double glazed window to front aspect.

#### Inner Lobby

Fitted carpet, doors to:

## Bedroom 2 8'0" x 8'0" (2.46 x 2.46)

Two single beds, double glazed window to rear aspect, fitted carpet, bedside cabinet.

## Bathroom

White suite comprising panelled bath with electric shower over, pedestal wash basin, low level wc, tiled walls, frosted double glazed window to rear aspect.

### Outside

To the front of the chalet is a small covered terrace and beyond communal lawned grounds with adjacent car parking.

## Floor Plans