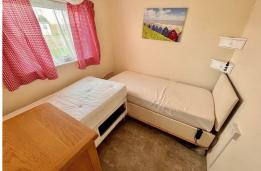

## Bedroom 2 8'0" x 7'4" (2.46 x 2.26)

Two single beds, double glazed window to rear aspect.