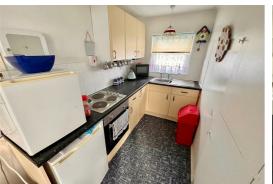

#### Vitchon

Fitted with wood effect wall and matching base units with granite effect roll top work surfaces over, part tiled walls, single drainer stainless steel sink unit, built in electric oven and hob over, fridge, freezer, built in airing cupboard housing the copper hot water cylinder with washing machine below, fitted carpet, double glazed window to rear aspect,