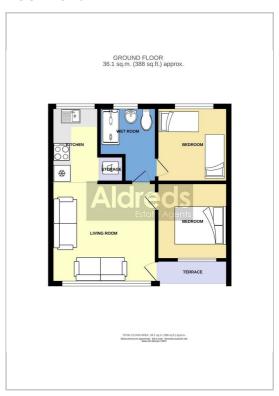

# Floor Plans

## Living Room 11'8" x 11'5" (3.58 x 3.48)

Double glazed window to front aspect, part double glazed pvc entrance door, fitted carpet, two sofas, table and chairs, wall mount ty point, open access to:

#### Vitchon

Fitted with wood effect wall and matching base units with granite effect roll top work surfaces over, part tiled walls, single drainer stainless steel sink unit, built in electric oven and hob over, fridge, freezer, built in airing cupboard housing the copper hot water cylinder with washing machine below, fitted carpet, double glazed window to rear aspect,

## Bedroom 1 9'2" x 8'0" (2.8 x 2.46)

With double bed, shelving and corner storage, double glazed window to front aspect.

## Inner Lobby

Open access to the wet room and door to:

## Bedroom 2 8'0" x 7'4" (2.46 x 2.26)

Two single beds, double glazed window to rear aspect.

#### Wet Room

Waterproof floor membrane with inset drain and electric shower over, tiled walls, pedestal wash basin, low level wc, frosted double glazed window to rear aspect.

#### Outside

Part covered terrace and suntrap southerly facing patio area, communal gardens and on site parking.