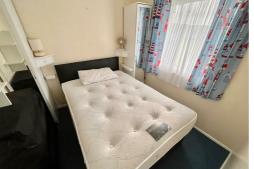

## Bedroom 1 9'2" x 8'0" (2.8 x 2.46)

With double bed, shelving and corner storage, double glazed window to front aspect.