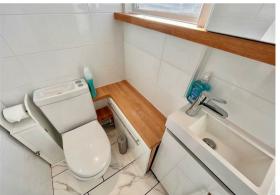

#### **Shower Room**

Large tiled shower cubicle with electric shower, space saving vanity unit with wash basin, low level wc, tiled flooring, frosted double glazed window to rear aspect, double glazed door to rear aspect.