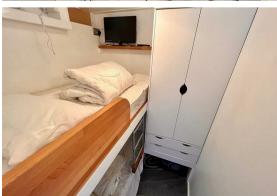

## Bedroom 2

## 5'7" x 5'7" (1.71 x 1.72)

With hand made bunk beds and wardrobe cupboards, tv point.