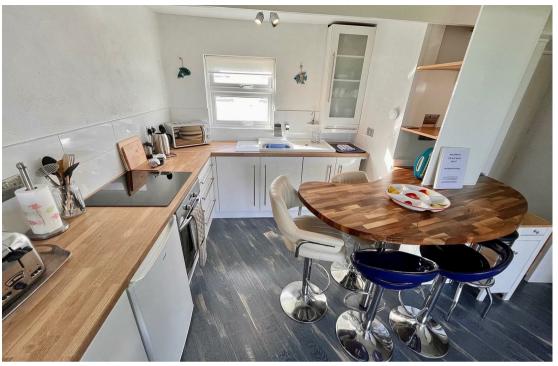

# Open Plan Living Room/Kitchen 19'7" x 11'7" (5.99 x 3.54)

Part double glazed pvc entrance door, double glazed window to front aspect, attractive wood effect flooring, wall mounted tv with pull out single bed below, kitchen area fitted with white gloss base units with wood block effect worksurface over, under surface hot water heater and water softener, white sink with fountain mixer tap, built in electric oven and four ring ceramic hob, glazed display cabinet, kidney shaped solid wood breakfast bar, part tiled walls, double glazed window to rear aspect, additional built in storage and doors leading to: