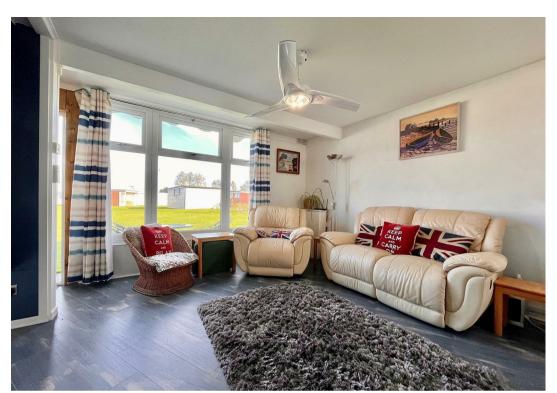

# Open Plan Living Room/Kitchen 19'7" x 11'7" (5.99 x 3.54)

Part double glazed pvc entrance door, double glazed window to front aspect, attractive wood effect flooring, wall mounted tv with pull out single bed below, kitchen area fitted with white gloss base units with wood block effect worksurface over, under surface hot water heater and water softener, white sink with fountain mixer tap, built in electric oven and four ring ceramic hob, glazed display cabinet, kidney shaped solid wood breakfast bar, part tiled walls, double glazed window to rear aspect, additional built in storage and doors leading to: