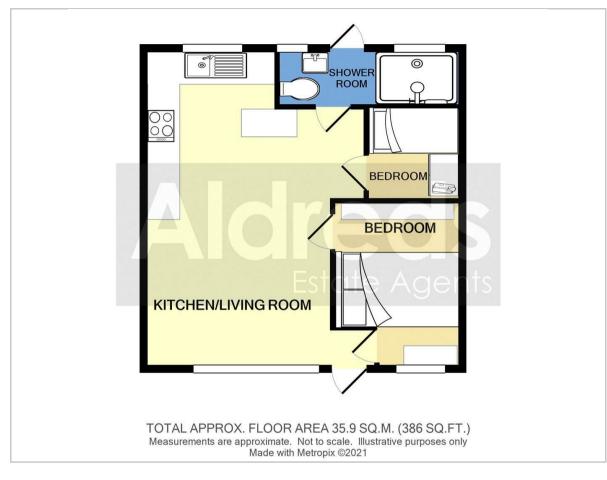

# Open Plan Living Room/Kitchen 19'7" x 11'7" (5.99 x 3.54)

Part double glazed pvc entrance door, double glazed window to front aspect, attractive wood effect flooring, wall mounted tv with pull out single bed below, kitchen area fitted with white gloss base units with wood block effect worksurface over, under surface hot water heater and water softener, white sink with fountain mixer tap, built in electric oven and four ring ceramic hob, glazed display cabinet, kidney shaped solid wood breakfast bar, part tiled walls, double glazed window to rear aspect, additional built in storage and doors leading to:

### Bedroom 1

## 11'9" x 8'0" (3.59 x 2.44)

With bespoke central fitted bed and storage cupboards/wardrobe space, double glazed window to front aspect.

## Bedroom 2

## 5'7" x 5'7" (1.71 x 1.72)

With hand made bunk beds and wardrobe cupboards, tv point.

#### **Shower Room**

Large tiled shower cubicle with electric shower, space saving vanity unit with wash basin, low level wc, tiled flooring, frosted double glazed window to rear aspect, double glazed door to rear aspect.

## Floor Plan Area Map