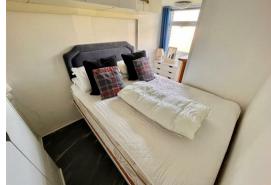

### Bedroom 1

## 11'9" x 8'0" (3.59 x 2.44)

With bespoke central fitted bed and storage cupboards/wardrobe space, double glazed window to front aspect.