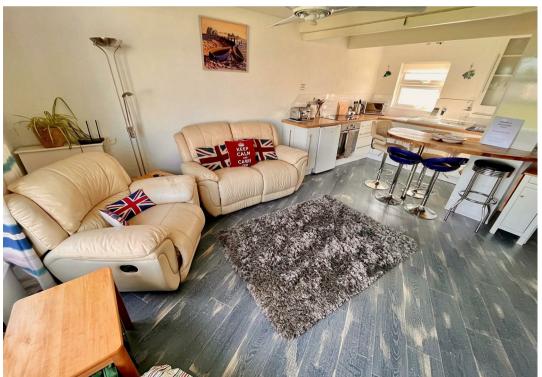

# Open Plan Living Room/Kitchen 19'7" x 11'7" (5.99 x 3.54)

Part double glazed pvc entrance door, double glazed window to front aspect, attractive wood effect flooring, wall mounted tv with pull out single bed below, kitchen area fitted with white gloss base units with wood block effect worksurface over, under surface hot water heater and water softener, white sink with fountain mixer tap, built in electric oven and four ring ceramic hob, glazed display cabinet, kidney shaped solid wood breakfast bar, part tiled walls, double glazed window to rear aspect, additional built in storage and doors leading to: