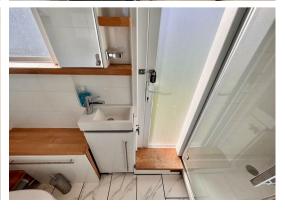

#### **Shower Room**

Large tiled shower cubicle with electric shower, space saving vanity unit with wash basin, low level wc, tiled flooring, frosted double glazed window to rear aspect, double glazed door to rear aspect.