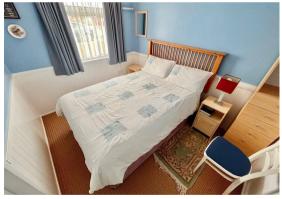

### Bedroom 1

#### 9'9" x 7'11" (2.98 x 2.42)

Double glazed window to rear aspect, power points, built-in wardrobe with shelving, five drawer tallboy with two shelves, two bedside cabinets, fitted carpet, double bed with two pull-out storage drawers.