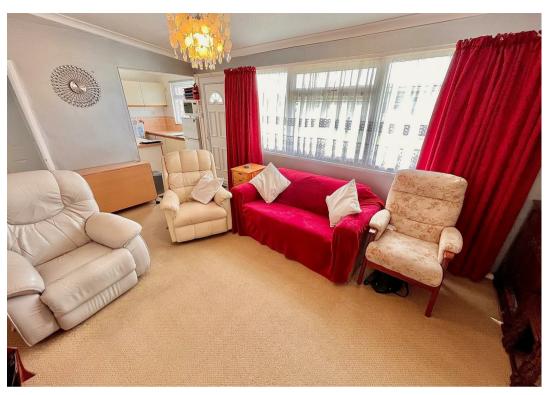

#### Living Area 17'0" x 10'11" (5.19 x 3.33)

Double glazed window and part double glazed pvc door to front aspect, power points, tv point, fitted carpet, moulded fireplace with electric fire,, drop leaf table and chairs, two seater sofa and three arm chairs, doors leading off, open plan access to:-