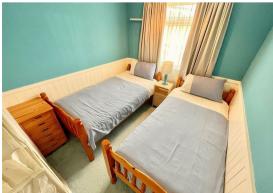

#### Bedroom 2 9'9" x 7'6" (2.98 x 2.3)

Double glazed window to rear aspect, single bed, bedside cabinet, five drawer chest of drawers, built-in wardrobe with shelving and full length glass mirror on the door, fitted carpet.

## Bedroom 3 9'9" x 7'6" (2.98 x 2.3)

Double glazed window to rear aspect, two single beds, bedside cabinet, wardrobe storage, fitted carpet.