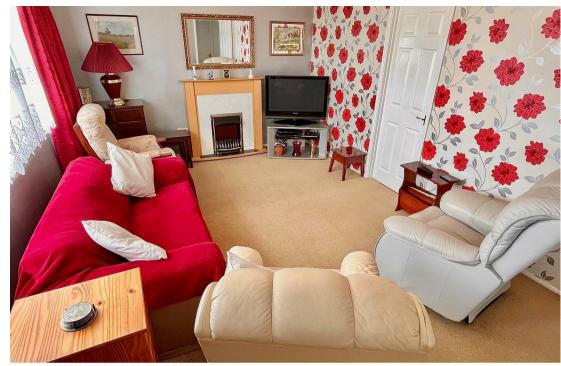

#### Living Area 17'0" x 10'11" (5.19 x 3.33)

Double glazed window and part double glazed pvc door to front aspect, power points, tv point, fitted carpet, moulded fireplace with electric fire,, drop leaf table and chairs, two seater sofa and three arm chairs, doors leading off, open plan access to:-