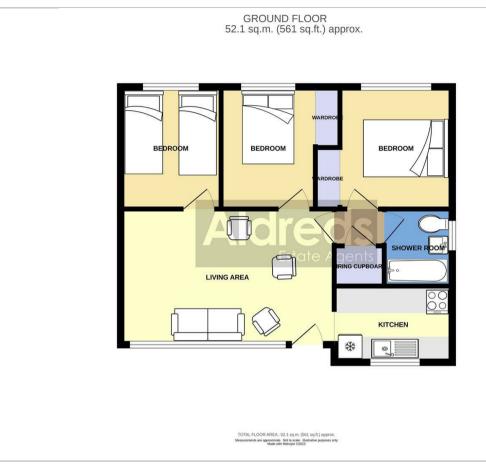

al bus services operate between the coastal villages and Great Yarmouth.

### Directions

From Yarmouth proceed North along the A149 Caister Road, past the Yarmouth Stadium, at the roundabout take the left hand exit onto the Caister Bypass, continue over the next roundabout onto the single carriageway of the Caister Bypass, at the Grange Hotel roundabout take the second exit and follow the Coast Road, just past the East Coast Family Restaurant, turn right into California Road, continue for approximately one third of a mile, turn first left in to the California Sands chalet site. After a short distance bear left and follow the road down taking the first turn right just beyond the Oasis building, where the property can be found on the left hand side.

## Ref: Y11875/09/23/CF

## Floor Plan



# Viewing

Please contact our Aldreds Great Yamouth Office on 01493 844891

if you wish to arrange a viewing appointment for this property or require further information.

#### Disclaimer

These particulars are issued on an understanding that all negotiations shall be conducted through Messrs. Aldreds. Please note: Messrs. Aldreds for themselves and for the vendors or lessors of this property whose agents they are given notice that: 1. Particulars are set out as a general outline only for guidance of intending purchasers or lesses, and do not constitute part of, an offer or contract. 2. All descriptions, dimensions, references to condition and necessary permissions for use and occupation, and other details are given without responsibility and any intending purchasers or tenants should no