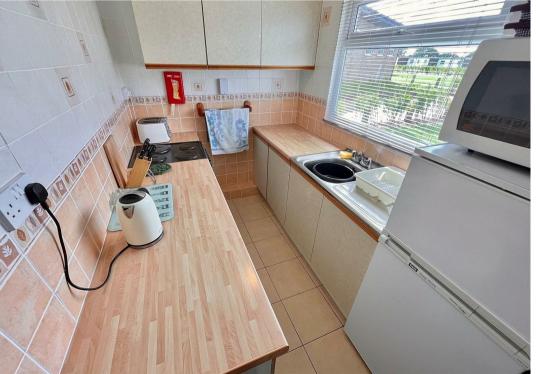

#### Kitchen Area 8'5" x 6'2" (2.57 x 1.88)

Double glazed window to front aspect with fitted venetian blind, range of fitted modern wood trim wall and matching base units with wood block roll top work surface and tiled wall surround, stainless steel sink and drainer with mixer tap, power points, tiled flooring, recess with electric cooker, fridge/freezer (appliances included).