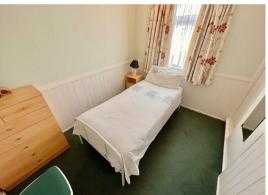

#### 9'9" x 7'11" (2.98 x 2.42)

Double glazed window to rear aspect, power points, built-in wardrobe with shelving, five drawer tallboy with two shelves, two bedside cabinets, fitted carpet, double bed with two pull-out storage drawers.