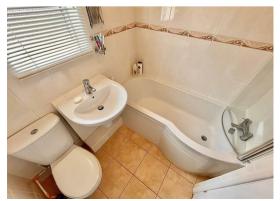

#### Bathroom

White suite comprising curved panel bath with separate hot and cold taps and shower over, low level wc, wash basin with mixer tap, tiled flooring, fully tiled walls, frosted double glazed window to side aspect with fitted venetian blind, chrome electric radiator/towel rail.