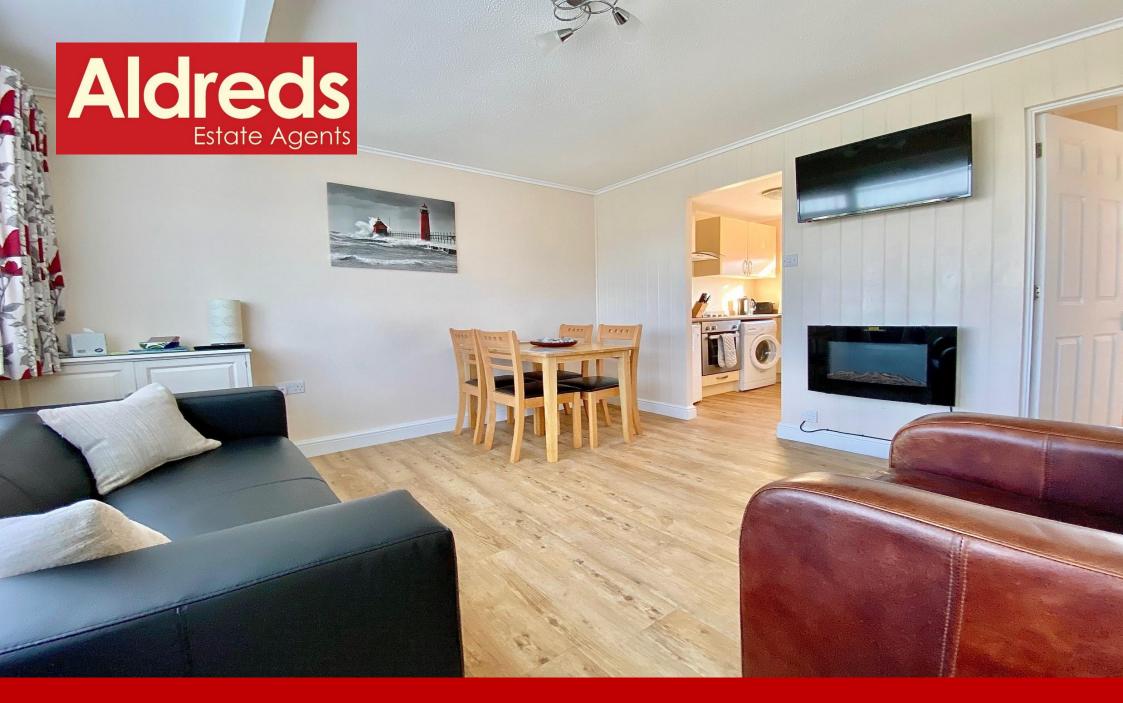

**Living Room** 11' 9" x 11' 5" (3.58m x 3.48m)

Double glazed window to front aspect, part double glazed pvc entrance door, wood effect Karndean flooring, leather sofa and armchair, table and chairs, wall mounted tv and plasma style electric fire, open access to: