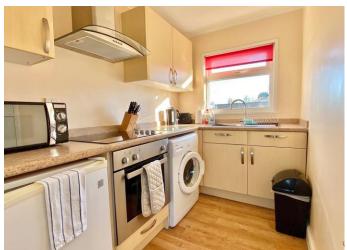

Kitchen 8' 2" x 5' 5" (2.50m x 1.64m)

Fitted with wood effect wall and matching base units with polished finish roll top work surface over, integrated electric oven, ceramic hob and extractor hood over, recess with fridge, microwave, washing machine, single drainer stainless steel sink unit with mixer taps, wood effect Karndean flooring, built in airing cupboard housing the copper hot water cylinder.