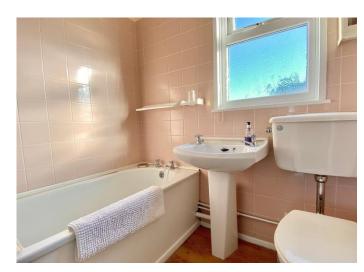

#### **Bathroom**

White suite comprising panel bath with electric shower over, pedestal wash basin, low level wc, tiled walls, frosted double glazed window to rear aspect.