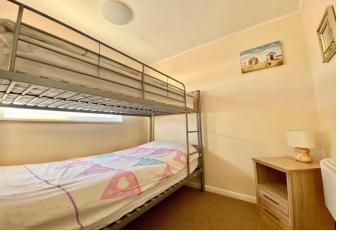

Bedroom 1 8' 0" x 7' 5" (2.45m x 2.26m)

Plus built in wardrobe recess, double bed, bedside cabinet, double glazed window to front aspect.

Bedroom 2 8' 1" x 7' 4" (2.46m x 2.23m)

Plus built in wardrobe recess, bunk beds, bedside cabinet, double glazed window to rear aspect.