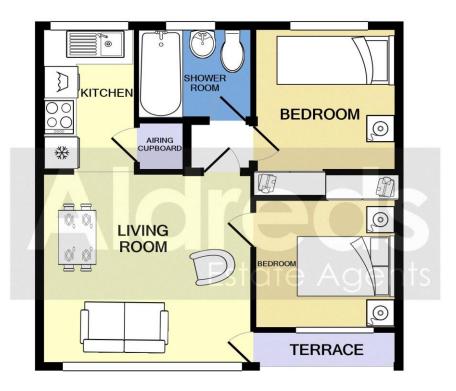

The current owner has finished the chalet to a very high standard and the accommodation comprises of a living room, kitchen with appliances, two bedrooms, bathroom.

Outside there is a south facing terrace, communal gardens and nearby parking. The property also has the benefit of double glazed windows and would offer a superb investment which has been run as a successful holiday let with LOW SITE FEES (paid 2022) and sold fully equipped with contents.

**Living Room** 11' 9" x 11' 5" (3.58m x 3.48m)

Double glazed window to front aspect, part double glazed pvc entrance door, wood effect Karndean flooring, leather sofa and armchair, table and chairs, wall mounted tv and plasma style electric fire, open access to:

Kitchen 8' 2" x 5' 5" (2.50m x 1.64m)

Fitted with wood effect wall and matching base units with polished finish roll top work surface over, integrated electric oven, ceramic hob and extractor hood over, recess with fridge, microwave, washing machine, single drainer stainless steel sink unit with mixer taps, wood effect Karndean flooring, built in airing cupboard housing the copper hot water cylinder.

Bedroom 1 8' 0" x 7' 5" (2.45m x 2.26m)

Plus built in wardrobe recess, double bed, bedside cabinet, double glazed window to front aspect.

Bedroom 2 8' 1" x 7' 4" (2.46m x 2.23m)

Plus built in wardrobe recess, bunk beds, bedside cabinet, double glazed window to rear aspect.

#### **Inner Lobby**

Cloaks storage space and doors off to:

#### **Bathroom**

White suite comprising panel bath with electric shower over, pedestal wash basin, low level wc, tiled walls, frosted double glazed window to rear aspect.

EPC Rating - G (20)

Ref: Y11356/01/22

TOTAL APPROX. FLOOR AREA 35.1 SQ.M. (377 SQ.FT.)

Measurements are approximate. Not to scale. Illustrative purposes only Made with Metropix ©2021

Disclaime

These particulars are issued on an understanding that all negotiations shall be conducted through Messrs. Aldreds. Please note: Messrs. Aldreds for themselves and for the wendors or lessors of this property whose agents they are given notice that: 1. Particulars are set out as a general outline only for guidance of intending purchasers or lessees, and do not constitute nor constitute nor constitute part of, an offer or contract. 2. All descriptions, dimensions, references to condition and necessaries for understanding nor understanding purchasers or tenants should not rely on them as statements or representations of fact but must satisfy themselves by inspection or otherwise as to the correctness of each of them. 3. No person in the employment of Messrs. Aldreds has any authority to make or give any representation or warranty whatever in relation to this property. 4. If you are proposing to visit the property and are traveling some distance please check with Aldreds on the issue of availability prior to traveling. 5. Aldreds Property Consultants and associated services may offer additional services to the prospective will be entitled to receive a commission.