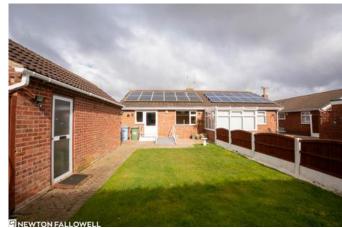

#### Garden and grounds

Paved and lawned rear garden, and closed and accessible ramp to rear entrance. Front lawn with driveway.

#### Garage 5.9m x 2.8m (19'5" x 9'2")

Brick flooring throughout, electric and power within.