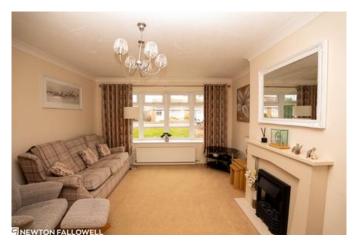

#### Living Room 3.72m x 4.6m (12'2" x 15'1")

Double panel radiator, double glazed bay window to front aspect, TV point, fireplace with electric fire.