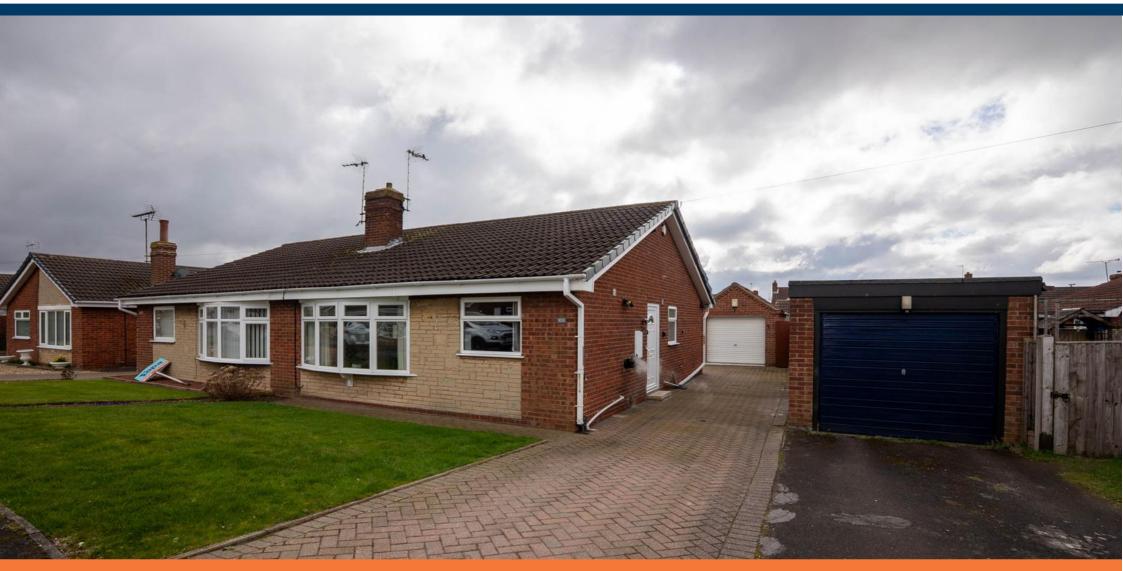

# NEWTONFALLOWELL

105 Linden Avenue, Tuxford, NG22 0JS

This well-maintained bungalow is located in a semi-rural area and is ready for immediate occupancy. It features a garage with electric and power, a paved and lawned rear garden with ramp access, and a modern kitchen with Belling appliances. The property also offers a comfortable lounge, two bedrooms, and a fully tiled bathroom, all set within gardens including a front lawn and driveway.

#### Garden and grounds

Paved and lawned rear garden, and closed and accessible ramp to rear entrance. Front lawn with driveway.

#### Garage 5.9m x 2.8m (19'5" x 9'2")

Brick flooring throughout, electric and power within.