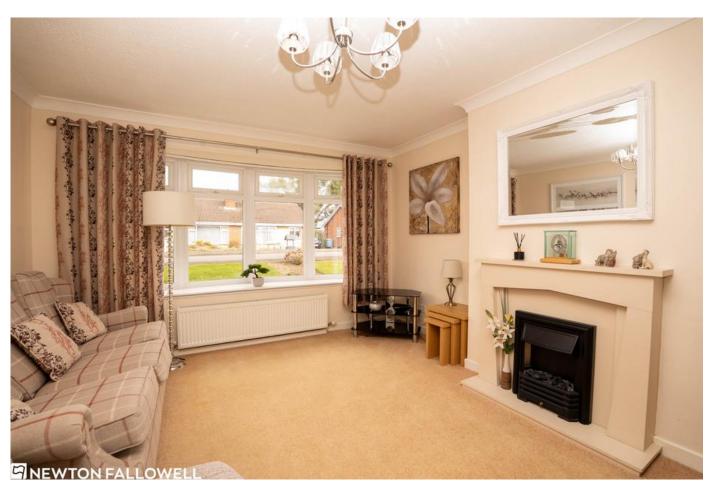

#### Living Room 3.72m x 4.6m (12'2" x 15'1")

Double panel radiator, double glazed bay window to front aspect, TV point, fireplace with electric fire.