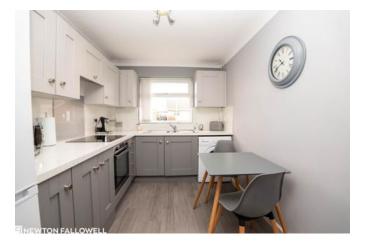

#### Kitchen 2.42m x 3.18m (7'11" x 10'5")

Space for freestanding fridge freezer, 'Belling' induction hob, 'Belling' electric fan assisted oven, double glazed window to front aspect, stainless steel bowl and a half sink with mixer tap, space and plumbing for washing machine, wall mounted heated towel rail. Floor and wall mounted cupboards under composite work surface.