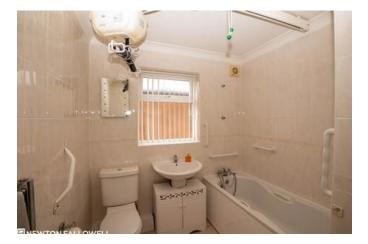

#### Bathroom 2.98m x 2.11m (9'10" x 6'11")

Wall mounted heated towel rail, floor to ceiling tiled walls and tiled flooring throughout, double glazed obscure glass window to side aspect, panel bath, pedestal wash hand basin, dual flush toilet.