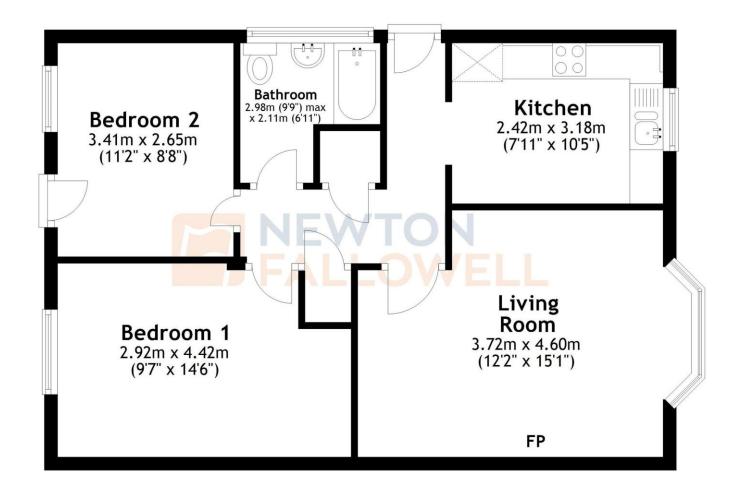

#### Hallway

Double panel radiator, tiling throughout, front door with obscure double-glazed glass. Airing cupboard and storage cupboard.

#### Kitchen 2.42m x 3.18m (7'11" x 10'5")

Space for freestanding fridge freezer, 'Belling' induction hob, 'Belling' electric fan assisted oven, double glazed window to front aspect, stainless steel bowl and a half sink with mixer tap, space and plumbing for washing machine, wall mounted heated towel rail. Floor and wall mounted cupboards under composite work surface.

#### Living Room 3.72m x 4.6m (12'2" x 15'1")

Double panel radiator, double glazed bay window to front aspect, TV point, fireplace with electric fire.

#### Bathroom 2.98m x 2.11m (9'10" x 6'11")

Wall mounted heated towel rail, floor to ceiling tiled walls and tiled flooring throughout, double glazed obscure glass window to side aspect, panel bath, pedestal wash hand basin, dual flush toilet.

## Bedroom One 2.92m x 4.42m (9'7" x 14'6")

Double glazed window to rear aspect, single panel radiator, fitted storage above.

#### Bedroom Two 3.41m x 2.65m (11'2" x 8'8")

Double panel radiator, double glazed window, door with double glazed window to rear aspect.

### **Ground Floor**

Total area: approx. 59.5 sq. metres (640.4 sq. feet)