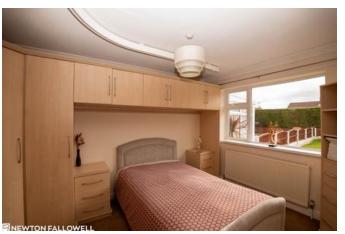

## Bedroom One 2.92m x 4.42m (9'7" x 14'6")

Double glazed window to rear aspect, single panel radiator, fitted storage above.

#### Bedroom Two 3.41m x 2.65m (11'2" x 8'8")

Double panel radiator, double glazed window, door with double glazed window to rear aspect.