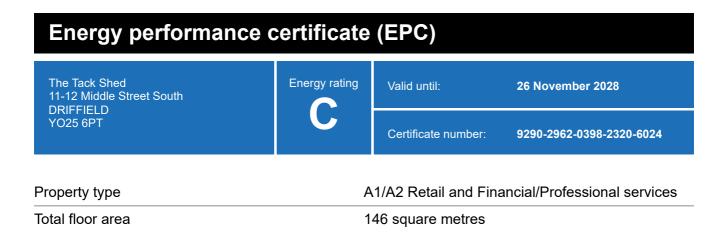

### **Energy rating and score**

This property's energy rating is C.

Properties get a rating from A+ (best) to G (worst) and a score.

The better the rating and score, the lower your property's carbon emissions are likely to be.