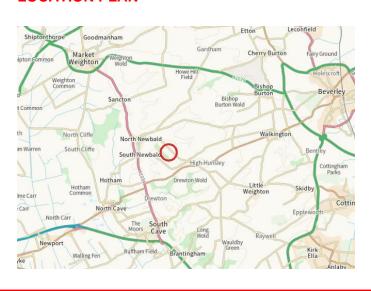

## **LOCATION AND ACCESS**

The land is located approximately 1 mile to the south-east of the village of North Newbald with road frontage to Burgate which leads to the B1230.

## **LOCATION PLAN**