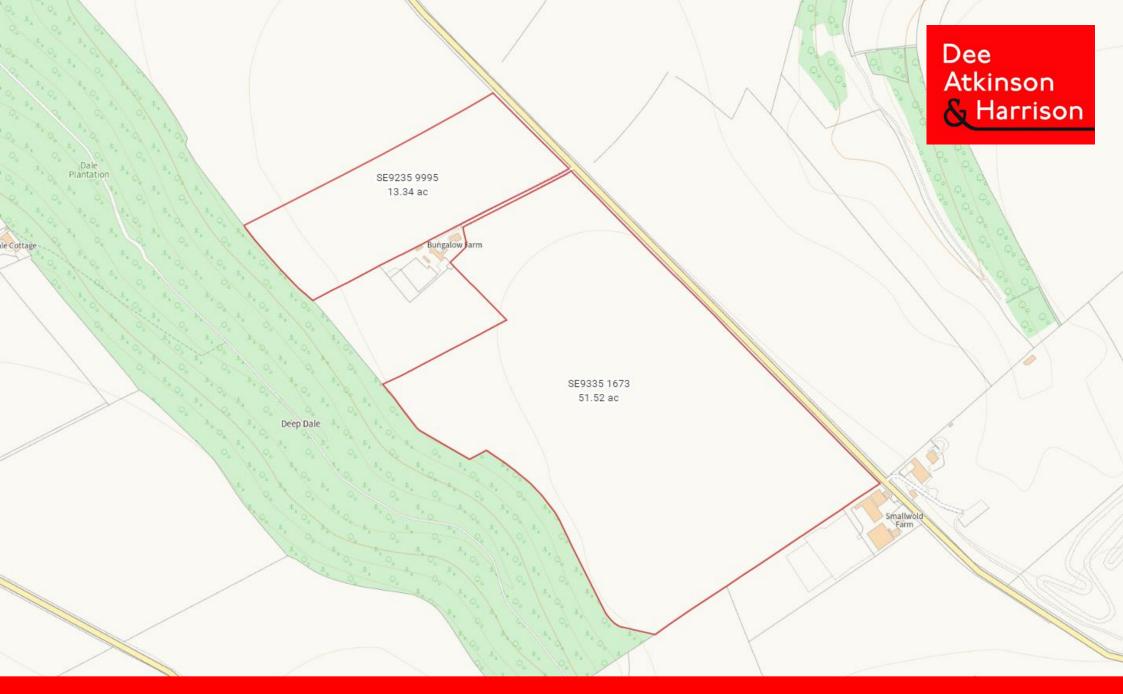

#### **DESCRIPTION**

This land comprises 64.86 acres (26.25 hectares) or thereabouts of predominantly Grade 2 productive arable land with well drained, permeable soils from the Swaffham Prior and Andover Soil Series well suited to growing cereals, oilseeds and pulse crops.

## **LOCATION AND ACCESS**

The land is located approximately 1 mile to the south-east of the village of North Newbald with road frontage to Burgate which leads to the B1230.

#### **AREA SCHEDULE**

| OS NG No.   | Area     |       | Cropping History |              |               |              |              |
|-------------|----------|-------|------------------|--------------|---------------|--------------|--------------|
|             | Hectares | Acres | 2020             | 2021         | 2022          | 2023         | 2024         |
| SE9235 9995 | 5.40     | 13.34 | Winter OSR       | Winter Wheat | Spring Barley | Vining Peas  | Winter Wheat |
| SE9335 1673 | 20.85    | 51.52 | Winter Wheat     | Winter Wheat | Vining Peas   | Winter Wheat | Winter Wheat |
| Total       | 26.25    | 64.86 |                  |              |               |              |              |