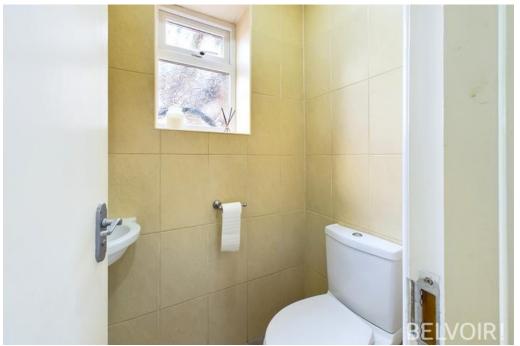

## W.C

4'0" x 3'8" (1.2m x 1.1m)

Vinyl to floor. Basin. Toilet. privacy window to side aspect.