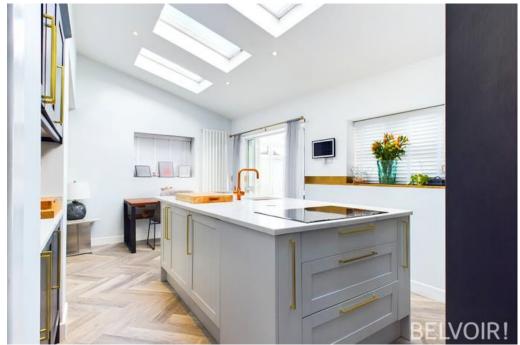

## KITCHEN/DINER

20'3" x 8'6" (6.2m x 2.6m)

Vinyl to floor. Radiators to walls. Window to rear aspect. Window to side aspect. Velux windows. Access to conservatory.