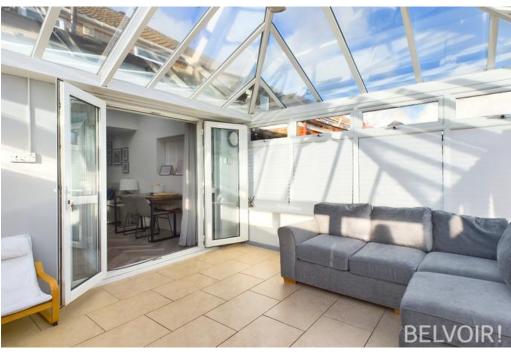

Moving further into the property, the kitchen/diner serves as the heart of the home, designed for both practicality and social interaction. With ample space, it allows for effortless mealtimes and gatherings. Thoughtfully arranged, the kitchen provides plenty of worktops and storage, catering to all culinary needs. Adjoining this area is a sunroom, a stunning extension of the living space that floods with natural light, making it a perfect spot to enjoy the garden views in comfort, no matter the season.

## **SUNROOM**

12'2" x 14'4" (3.7m x 4.4m)

Tiles to floor. Heater to wall. Patio doors to rear aspect.