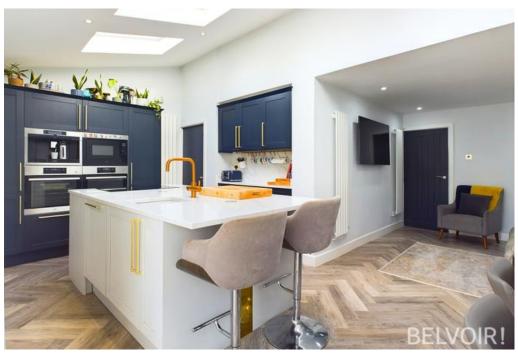

Moving further into the property, the kitchen/diner serves as the heart of the home, designed for both practicality and social interaction. With ample space, it allows for effortless mealtimes and gatherings. Thoughtfully arranged, the kitchen provides plenty of worktops and storage, catering to all culinary needs. Adjoining this area is a sunroom, a stunning extension of the living space that floods with natural light, making it a perfect spot to enjoy the garden views in comfort, no matter the season.

## KITCHEN/DINER

20'3" x 8'6" (6.2m x 2.6m)

Vinyl to floor. Radiators to walls. Window to rear aspect. Window to side aspect. Velux windows. Access to conservatory.