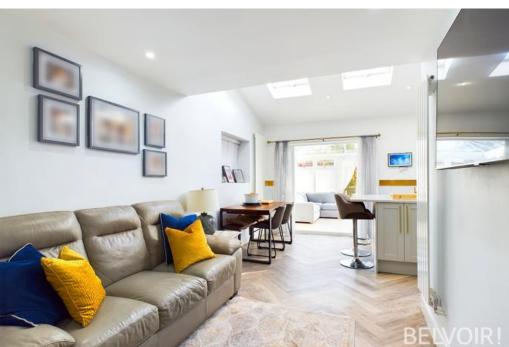

Moving further into the property, the kitchen/diner serves as the heart of the home, designed for both practicality and social interaction. With ample space, it allows for effortless mealtimes and gatherings. Thoughtfully arranged, the kitchen provides plenty of worktops and storage, catering to all culinary needs. Adjoining this area is a sunroom, a stunning extension of the living space that floods with natural light, making it a perfect spot to enjoy the garden views in comfort, no matter the season.

## **SUNROOM**

12'2" x 14'4" (3.7m x 4.4m)

Tiles to floor. Heater to wall. Patio doors to rear aspect.