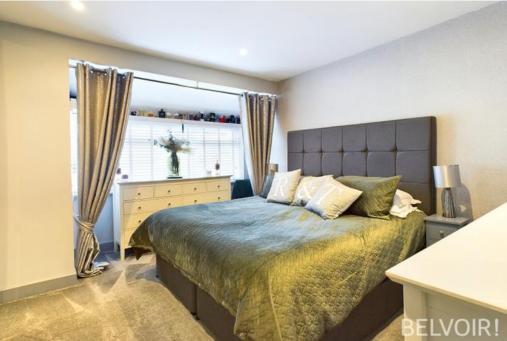

## MAIN BEDROOM

13'0" x 11'0" (4m x 3.4m)

Carpet to floor. Bay window to rear aspect. Fitted wardrobes. Radiator to wall.