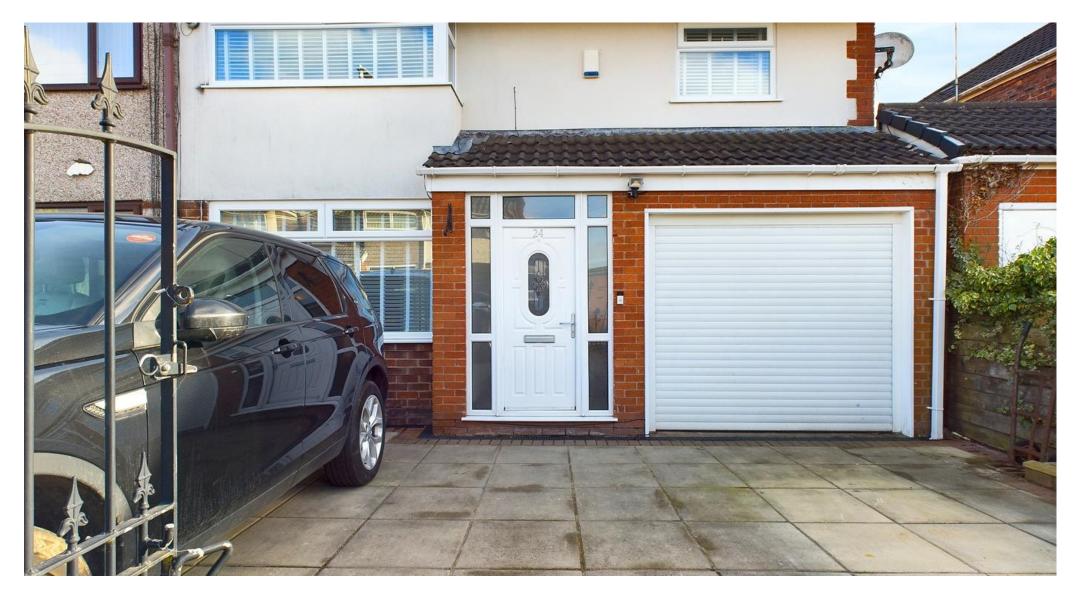

# **Key Features**

- > FOUR BEDROOMS
  - > DRIVEWAY
  - > FREEHOLD
    - > GARAGE
- > CONSERVATORY
  - > EPC rating C

On a prime plot on the sought-after Windy Arbor Close, this delightful four-bedroom semi-detached home offers a perfect blend of space, functionality, and comfort. Thoughtfully designed with modern family living in mind, the property boasts a welcoming atmosphere and a well-balanced layout that ensures convenience at every turn.

The home also benefits from a downstairs W.C., adding an extra level of convenience for guests and busy households alike. A garage and private driveway provide ample parking and storage solutions, ensuring practicality without compromising on space.

# **GARAGE**

25'7" x 9'6" (7.8m x 2.9m)

Concrete floor. Garage door to front aspect.