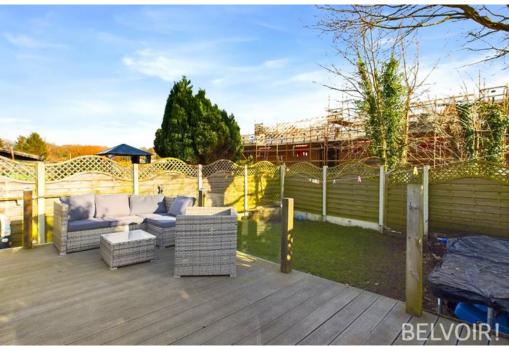

The outdoor area offers a private rear garden, perfect for both relaxation and recreation. Whether enjoying a morning coffee on the patio, hosting summer barbecues, or simply unwinding in a peaceful environment, the garden provides a versatile and enjoyable outdoor retreat.