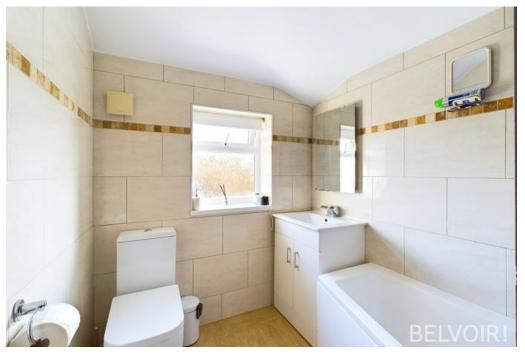

# **BATHROOM**

7'6" x 6'11" (2.3m x 2.1m)

Tiles to floor. Privacy window to rear aspect. Heated towel rail to wall. Toilet. Basin. Bath & shower.