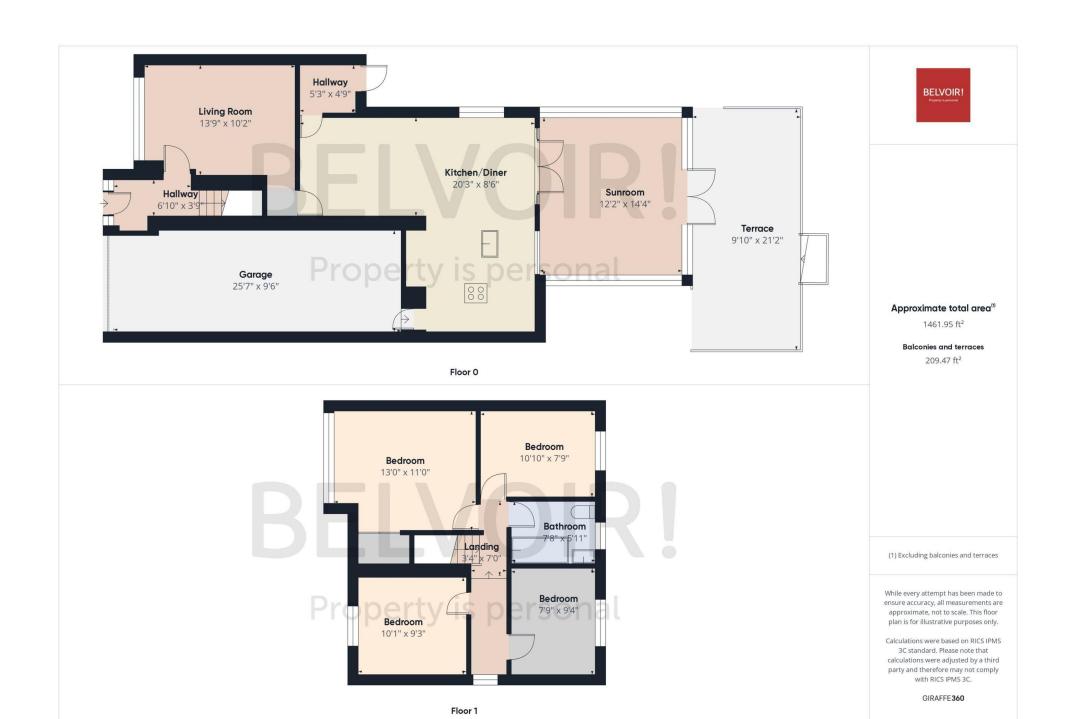

## **HALLWAY**

6'10" x 3'9" (2.1m x 1.1m)

Vinyl to floor. Radiator to wall. Door to front aspect.

### LOUNGE

13'9" x 10'2" (4.2m x 3.1m)

Vinyl to floor. Window to front aspect. Radiator to wall. Media wall.

## KITCHEN/DINER

20'3" x 8'6" (6.2m x 2.6m)

Vinyl to floor. Radiators to walls. Window to rear aspect. Window to side aspect. Velux windows. Access to conservatory.

## **SUNROOM**

12'2" x 14'4" (3.7m x 4.4m)

Tiles to floor. Heater to wall. Patio doors to rear aspect.

### LANDING

3'4" x 7'0" (1m x 2.1m)

Carpet to floor. Radiator to wall. Access to all upper rooms. Window to side aspect.

# **BATHROOM**

7'6" x 6'11" (2.3m x 2.1m)

Tiles to floor. Privacy window to rear aspect. Heated towel rail to wall. Toilet. Basin. Bath & shower.

## MAIN BEDROOM

13'0" x 11'0" (4m x 3.4m)

Carpet to floor. Bay window to rear aspect. Fitted wardrobes. Radiator to wall.

## **BEDROOM TWO**

10'10" x 7'9" (3.3m x 2.4m)

Carpet to floor. Radiator to wall. Window to front aspect.

## **BEDROOM THREE**

10'1" x 9'3" (3.1m x 2.8m)

Carpet to floor. Radiator to wall. Window to rear aspect.

#### BEDROOM FOUR

7'9" x 9'4" (2.4m x 2.8m)

Carpet to floor. Radiator to wall. Window to front aspect.

# **GARAGE**

25'7" x 9'6" (7.8m x 2.9m)

Concrete floor. Garage door to front aspect.