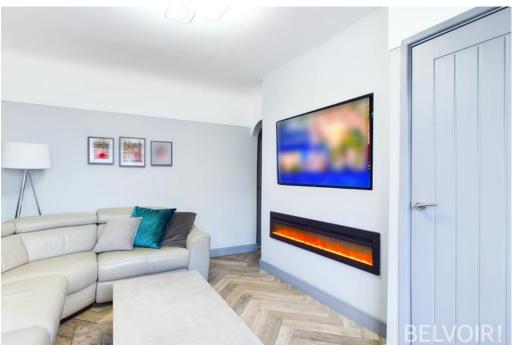

### LOUNGE

13'9" x 10'2" (4.2m x 3.1m)

Vinyl to floor. Window to front aspect. Radiator to wall. Media wall.