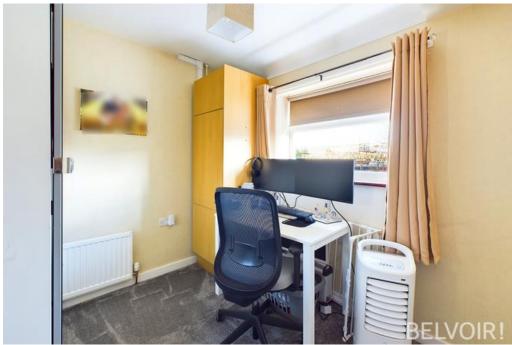

## **BEDROOM TWO**

10'10" x 7'9" (3.3m x 2.4m)

Carpet to floor. Radiator to wall. Window to front aspect.

## **BEDROOM THREE**

10'1" x 9'3" (3.1m x 2.8m)

Carpet to floor. Radiator to wall. Window to rear aspect.

#### BEDROOM FOUR

7'9" x 9'4" (2.4m x 2.8m)

Carpet to floor. Radiator to wall. Window to front aspect.