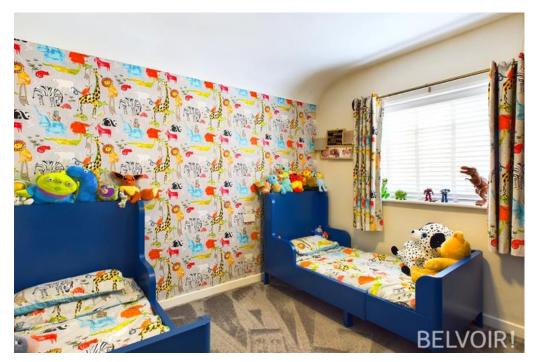

## **BEDROOM TWO**

10'10" x 7'9" (3.3m x 2.4m)

Carpet to floor. Radiator to wall. Window to front aspect.

## **BEDROOM THREE**

10'1" x 9'3" (3.1m x 2.8m)

Carpet to floor. Radiator to wall. Window to rear aspect.

#### BEDROOM FOUR

7'9" x 9'4" (2.4m x 2.8m)

Carpet to floor. Radiator to wall. Window to front aspect.