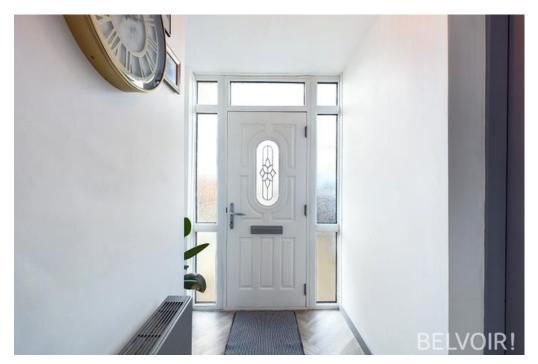

Stepping through the front door, you are greeted by a spacious hallway, creating an immediate sense of openness. This inviting entrance space provides access to the main living areas, offering a seamless flow throughout the home. The generous lounge is bathed in natural light, providing a warm and comfortable setting to relax, entertain, or spend time with family. Large windows enhance the bright and airy feel, making it an ideal space to unwind.

## **HALLWAY**

6'10" x 3'9" (2.1m x 1.1m)

Vinyl to floor. Radiator to wall. Door to front aspect.