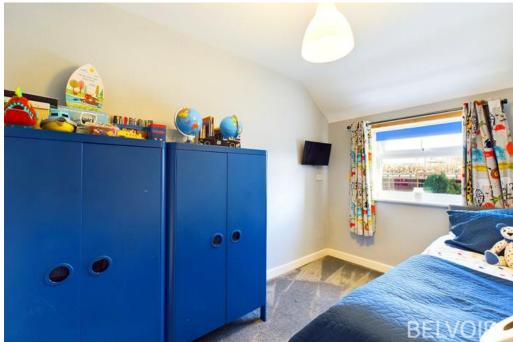

## **BEDROOM TWO**

10'10" x 7'9" (3.3m x 2.4m)

Carpet to floor. Radiator to wall. Window to front aspect.

## **BEDROOM THREE**

10'1" x 9'3" (3.1m x 2.8m)

Carpet to floor. Radiator to wall. Window to rear aspect.

#### BEDROOM FOUR

7'9" x 9'4" (2.4m x 2.8m)

Carpet to floor. Radiator to wall. Window to front aspect.