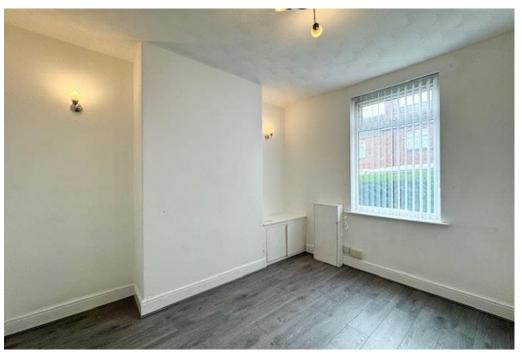

## LIVING ROOM

Window to from aspect. Laminate wood effect flooring. Radiator to wall.