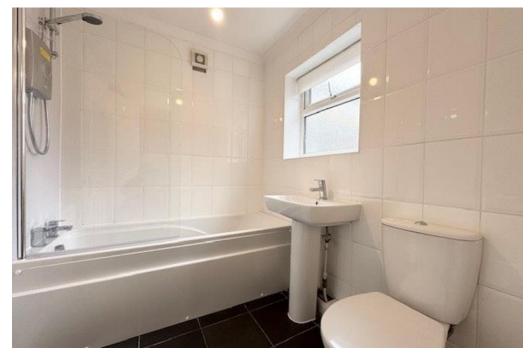

#### **BATHROOM**

Bathtub with overhead shower. Tile effect flooring. Tiled walls