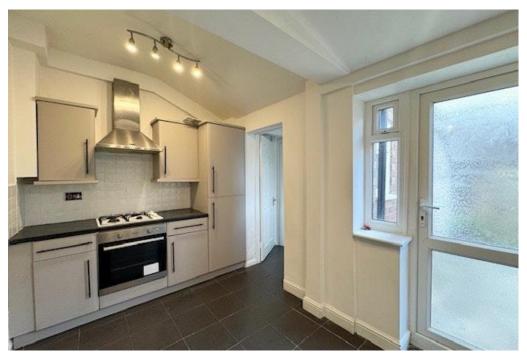

## **KITCHEN**

Door to rear aspect. Tiled flooring. Mixture of cashmere upper and lower cabinets. Integrated oven and hob.