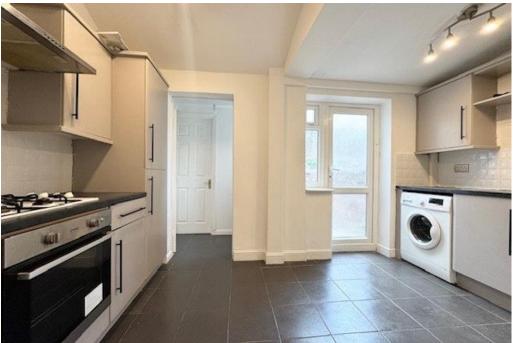

## **KITCHEN**

Door to rear aspect. Tiled flooring. Mixture of cashmere upper and lower cabinets. Integrated oven and hob.