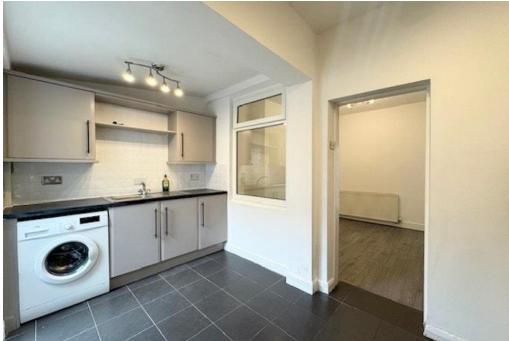

## **KITCHEN**

Door to rear aspect. Tiled flooring. Mixture of cashmere upper and lower cabinets. Integrated oven and hob.