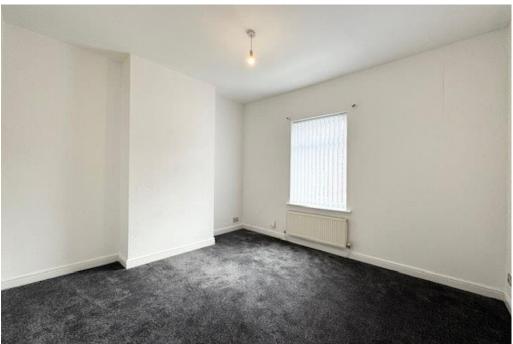

## **BEDROOM ONE**

Window to front aspect. Carpeted flooring. Radiator to wall.

## **BEDROOM TWO**

Window to rear aspect. Carpeted flooring. Radiator to wall.