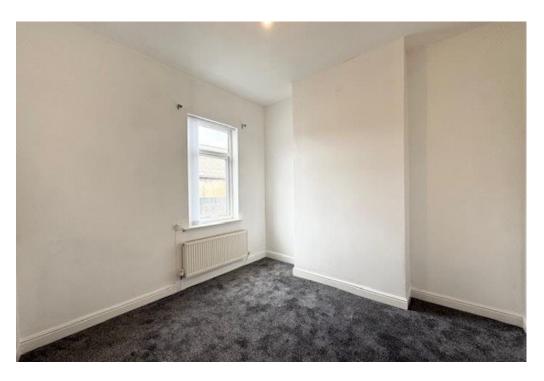

## **BEDROOM ONE**

Window to front aspect. Carpeted flooring. Radiator to wall.

## **BEDROOM TWO**

Window to rear aspect. Carpeted flooring. Radiator to wall.