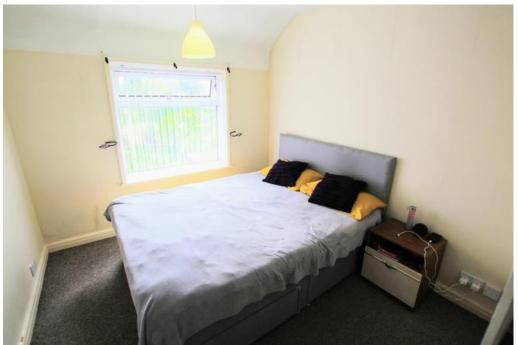

#### MAIN BEDROOM

Window to front aspect. Laminate wood effect flooring. Radiator to wall