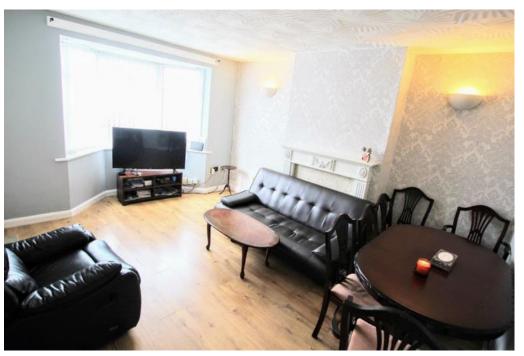

#### LIVING ROOM

Bay window to front aspect. Laminate wood effect flooring. Radiator to wall