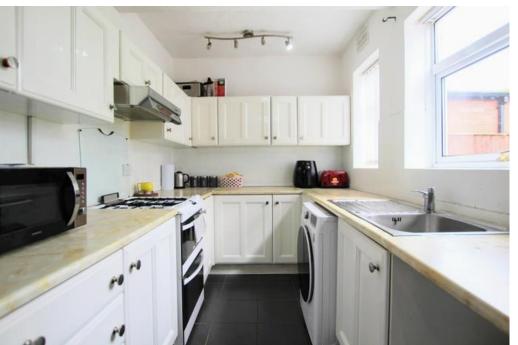

## **KITCHEN**

Windows to rear aspect. Fitted with a range of white upper and lower cabinets.