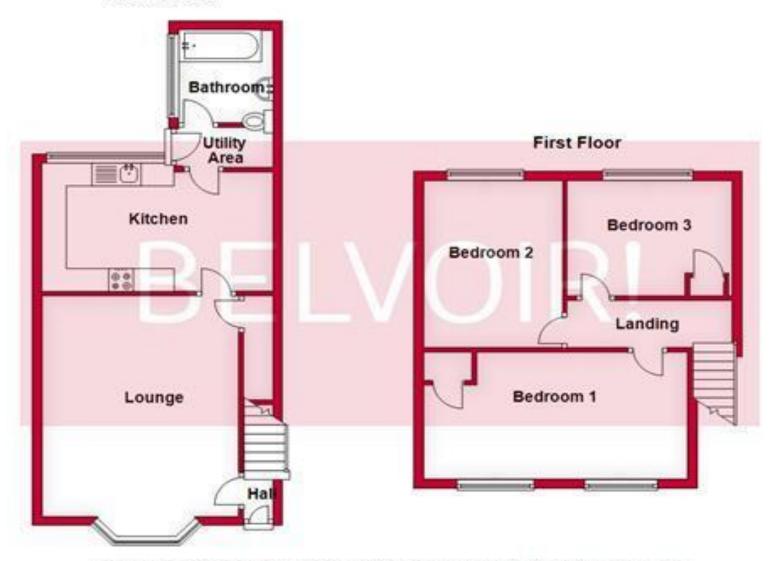

Step inside, and you'll find yourself greeted by an entrance hall leading to a cozy yet spacious living room, a functional kitchen, and a conveniently located bathroom.

Upstairs, a well-laid landing guides you to three inviting bedrooms, promising comfortable living spaces for you and your loved ones.

#### LIVING ROOM

Bay window to front aspect. Laminate wood effect flooring. Radiator to wall

## **KITCHEN**

Windows to rear aspect. Fitted with a range of white upper and lower cabinets.

#### **BATHROOM**

Window to side aspect. Tiled floor. Bath tub with overhead shower. combined vanity with sink and wc. Radiator to wall.

#### MAIN BEDROOM

Window to front aspect. Laminate wood effect flooring. Radiator to wall

#### **BEDROOM TWO**

Window to rear aspect. Carpeted flooring.

#### **BEDROOM THREE**

Window to rear aspect. Carpeted flooring

## **GARDEN**

Concrete pavers and gravel mix. Shrubs.

# **Ground Floor**

Floor plans where included are not to scale and accuracy is not guaranteed. If you require clarification or further information on any points please contact us. All measurements are approximate.