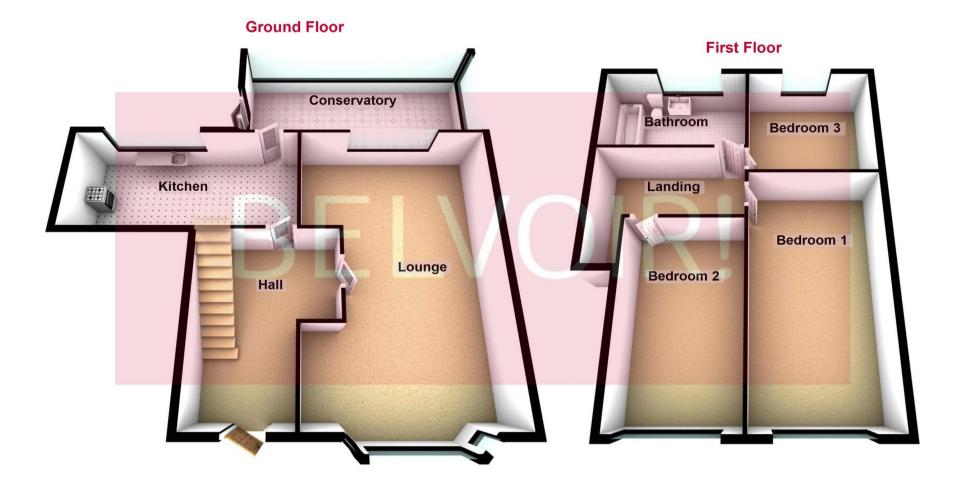

## **HALLWAY**

4.1m x 2.6m (13'6" x 8'6")

Carpet to floor. Radiator to wall. Door to front aspect.

## LOUNGE

11.26m x 3.5m (36'11" x 11'6")
Carpet to floor. Radiator to wall. Bay window to front aspect.

## **KITCHEN**

2.8m x 5.6m (9'2" x 18'5")

Wood effect flooring. Wall & base units. Window to rear aspect. Radiator to wall. Access to conservatory.

## CONSERVATORY

3.8m x 13m (12'6" x 42'8")

Conservatory.

#### LANDING

2.7m x 2.09m (8'11" x 6'11")

Window to side aspect. Carpet to floor. Access to upper rooms.

## **BATHROOM**

2.6m x 1.9m (8'6" x 6'2")

Window to rear aspect. Laminate to floor. Toilet. Basin. Bath.

## **BEDROOM ONE**

3.7m x 2.8m (12'1" x 9'2")

Carpet to floor. Window to front aspect. Radiator to wall.

#### **BEDROOM TWO**

4m x 3m (13'1" x 9'10")

Carpet to floor. Window to rear aspect. Radiator to wall.

# **BEDROOM THREE**

3.1m x 2.9m (10'2" x 9'6")

Carpet to floor. Window to front aspect. Radiator to wall.