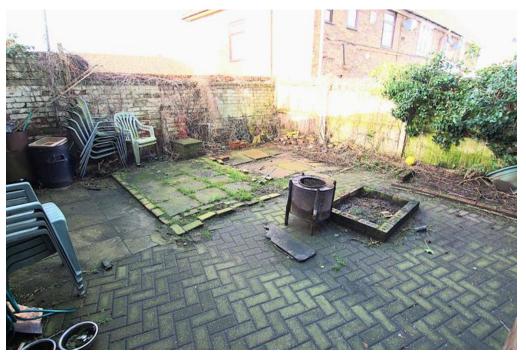

Inside, the home comprises a bright and airy lounge, a fitted kitchen, and a conservatory at the rear, providing additional living space with views over the good-sized back garden—ideal for relaxing or entertaining.

Upstairs, there are three well-proportioned bedrooms, offering flexibility for family living or a home office, along with a family bathroom.

Externally, the property benefits from a garage for additional storage or parking, a private driveway, and a generous rear garden with plenty of potential to create a fantastic outdoor space.