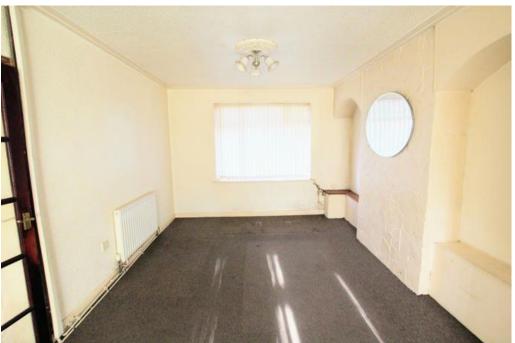

## LOUNGE

11.26m x 3.5m (36'11" x 11'6")
Carpet to floor. Radiator to wall. Bay window to front aspect.