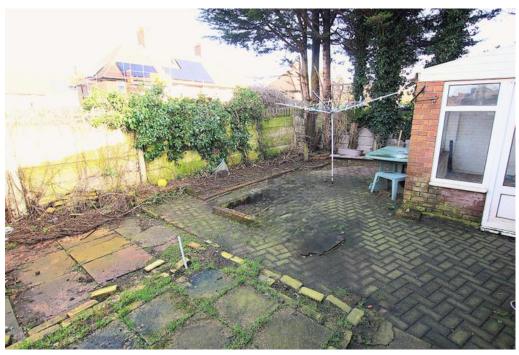

Inside, the home comprises a bright and airy lounge, a fitted kitchen, and a conservatory at the rear, providing additional living space with views over the good-sized back garden—ideal for relaxing or entertaining.

Upstairs, there are three well-proportioned bedrooms, offering flexibility for family living or a home office, along with a family bathroom.

Externally, the property benefits from a garage for additional storage or parking, a private driveway, and a generous rear garden with plenty of potential to create a fantastic outdoor space.