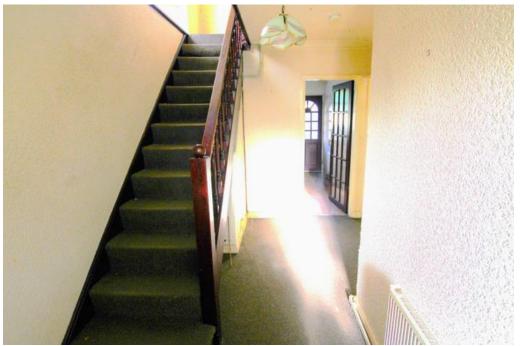

#### LANDING

2.7m x 2.09m (8'11" x 6'11")

Window to side aspect. Carpet to floor. Access to upper rooms.