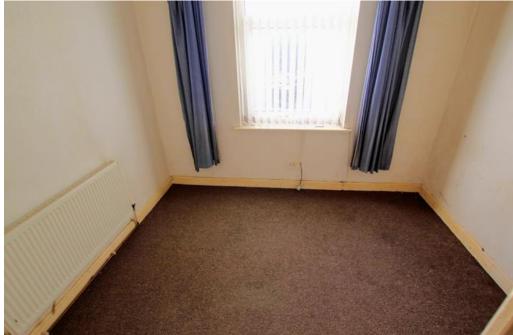

# **BEDROOM THREE**

3.1m x 2.9m (10'2" x 9'6")

Carpet to floor. Window to front aspect. Radiator to wall.