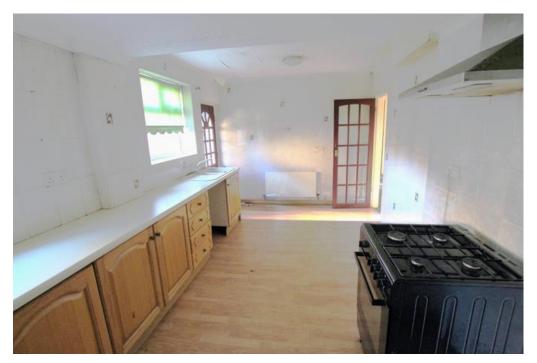

## **KITCHEN**

2.8m x 5.6m (9'2" x 18'5")

Wood effect flooring. Wall & base units. Window to rear aspect. Radiator to wall. Access to conservatory.

## CONSERVATORY

3.8m x 13m (12'6" x 42'8")

Conservatory.