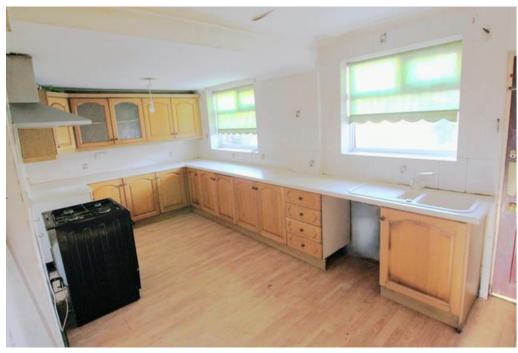

## **KITCHEN**

2.8m x 5.6m (9'2" x 18'5")

Wood effect flooring. Wall & base units. Window to rear aspect. Radiator to wall. Access to conservatory.