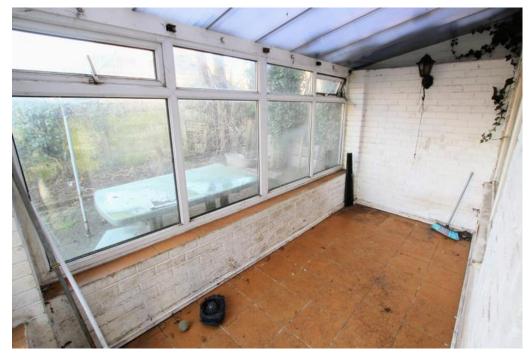

, the property benefits from a garage for additional storage or parking, a private driveway, and a generous rear garden with plenty of potential to create a fantastic outdoor space.

Conveniently located close to local amenities, schools, and transport links, this home presents a great opportunity to personalise and make your own. Viewing is highly recommended!













## **HALLWAY**

4.1m x 2.6m (13'6" x 8'6")

Carpet to floor. Radiator to wall. Door to front aspect.

## LOUNGE

11.26m x 3.5m (36'11" x 11'6")
Carpet to floor. Radiator to wall. Bay window to front aspect.

## **KITCHEN**

2.8m x 5.6m (9'2" x 18'5")

Wood effect flooring. Wall & base units. Window to rear aspect. Radiator to wall. Access to conservatory.

## CONSERVATORY

3.8m x 13m (12'6" x 42'8")

Conservatory.













#### LANDING

2.7m x 2.09m (8'11" x 6'11")

Window to side aspect. Carpet to floor. Access to upper rooms.

## **BATHROOM**

2.6m x 1.9m (8'6" x 6'2")

Window to rear aspect. Laminate to floor. Toilet. Basin. Bath.

## **BEDROOM ONE**

3.7m x 2.8m (12'1" x 9'2")

Carpet to floor. Window to front aspect. Radiator to wall.

#### **BEDROOM TWO**

4m x 3m (13'1" x 9'10")

Carpet to floor. Window to rear aspect. Radiator to wall.

# **BEDROOM THREE**

3.1m x 2.9m (10'2" x 9'6")

Carpet to floor. Window to front aspect. Radiator to wall.

#### **DISCLAIMER**

We endeavour to make our property particulars as informative & accurate as possible, however, they cannot be relied upon. We recommend all systems and appliances be tested as there is no querrates as to their ability or officiency.