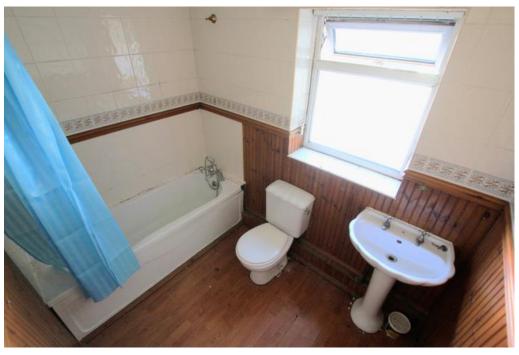

## **BATHROOM**

2.6m x 1.9m (8'6" x 6'2")

Window to rear aspect. Laminate to floor. Toilet. Basin. Bath.