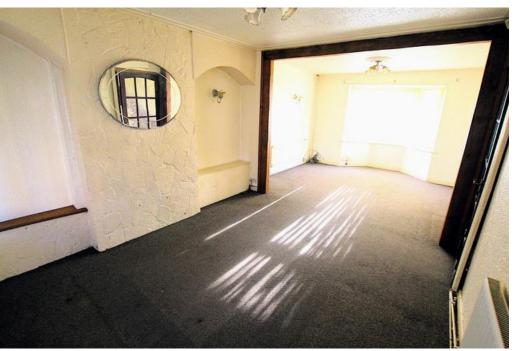

## LOUNGE

11.26m x 3.5m (36'11" x 11'6")
Carpet to floor. Radiator to wall. Bay window to front aspect.