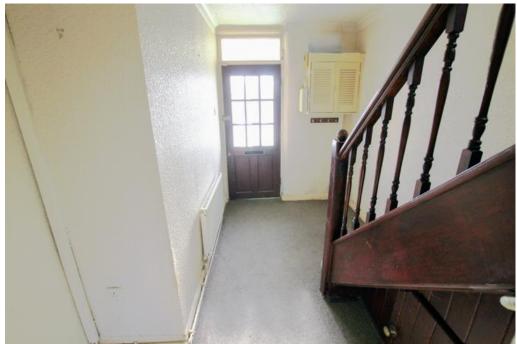

## **HALLWAY**

4.1m x 2.6m (13'6" x 8'6")

Carpet to floor. Radiator to wall. Door to front aspect.