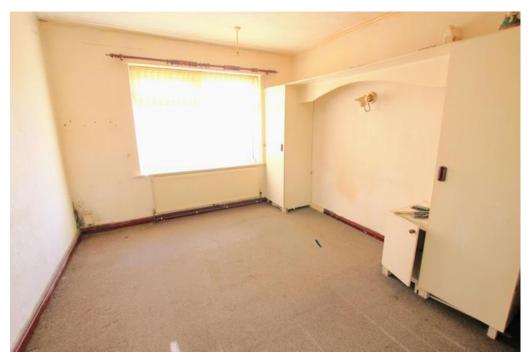

## LOUNGE

11.26m x 3.5m (36'11" x 11'6")
Carpet to floor. Radiator to wall. Bay window to front aspect.

## **BEDROOM ONE**

3.7m x 2.8m (12'1" x 9'2")

Carpet to floor. Window to front aspect. Radiator to wall.

#### **BEDROOM TWO**

4m x 3m (13'1" x 9'10")

Carpet to floor. Window to rear aspect. Radiator to wall.