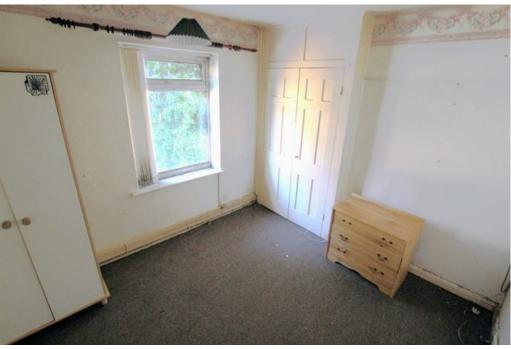

## **BEDROOM ONE**

3.7m x 2.8m (12'1" x 9'2")

Carpet to floor. Window to front aspect. Radiator to wall.

#### **BEDROOM TWO**

4m x 3m (13'1" x 9'10")

Carpet to floor. Window to rear aspect. Radiator to wall.

# **BEDROOM THREE**

3.1m x 2.9m (10'2" x 9'6")

Carpet to floor. Window to front aspect. Radiator to wall.