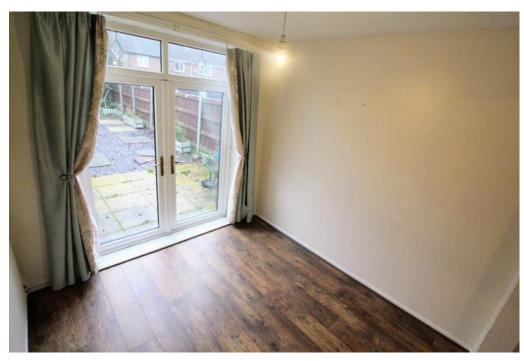

#### **DINING ROOM**

10'5" x 10'8" (3.2m x 3.3m)

Laminate to floor, Patio doors to rear garden. Radiator to wall.