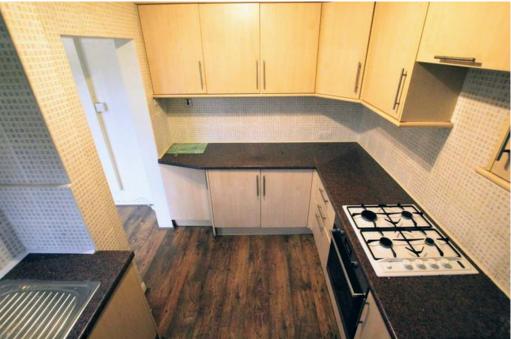

#### **KITCHEN**

11'8" x 5'11" (3.6m x 1.8m)

Laminate to floor. Wall & base units. Radiator to walls. Access to utility room.

## **UTILITY ROOM**

11'10" x 5'11" (3.6m x 1.8m)

Laminate to floor. Door to rear aspect.