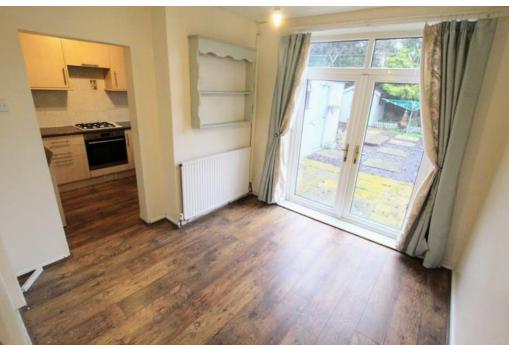

#### **DINING ROOM**

10'5" x 10'8" (3.2m x 3.3m)

Laminate to floor, Patio doors to rear garden. Radiator to wall.

#### **KITCHEN**

11'8" x 5'11" (3.6m x 1.8m)

Laminate to floor. Wall & base units. Radiator to walls. Access to utility room.