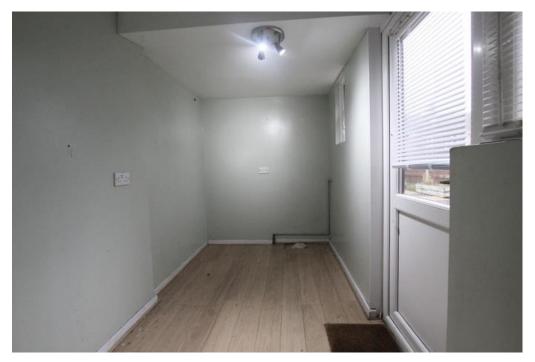

## **UTILITY ROOM**

11'10" x 5'11" (3.6m x 1.8m)

Laminate to floor. Door to rear aspect.