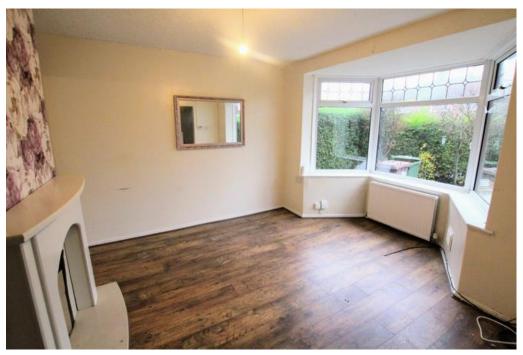

#### LOUNGE

14'8" x 14'2" (4.5m x 4.3m)

Laminate to floor. Bay window to front aspect. Radiator to wall.