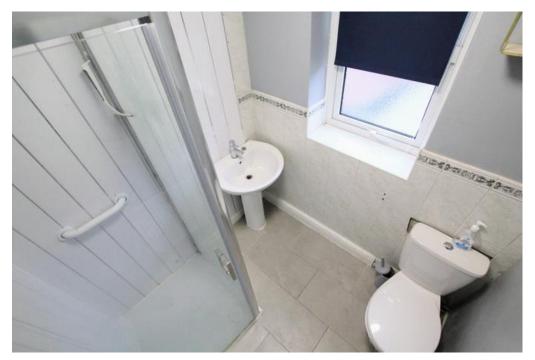

#### **BATHROOM**

9'5" x 5'8" (2.9m x 1.7m)

Tiles to floor. Basin. Toilet. Shower & cubicle