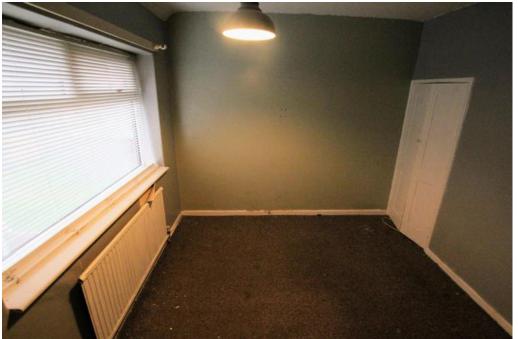

#### **BEDROOM ONE**

9'4" x 11'9" (2.8m x 3.6m)

Carpet to floor. Radiator to wall. Window to rear aspect.

### **BEDROOM TWO**

15'2" x 15'2" (4.6m x 4.6m)

Wooden flooring. Radiator to wall. Window to front aspect.