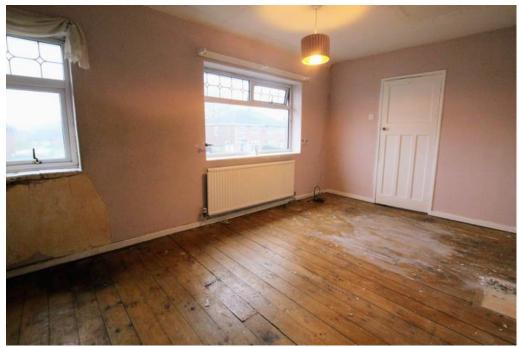

#### **BEDROOM ONE**

9'4" x 11'9" (2.8m x 3.6m)

Carpet to floor. Radiator to wall. Window to rear aspect.

### **BEDROOM TWO**

15'2" x 15'2" (4.6m x 4.6m)

Wooden flooring. Radiator to wall. Window to front aspect.