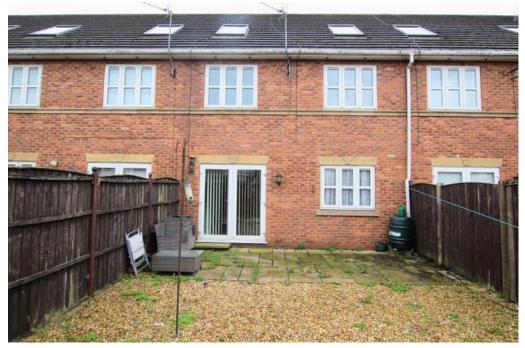

One of the standout features of this home is the low-maintenance, private rear garden—a rarity for apartments. It offers a perfect balance of concrete slab patio areas and pebbled spaces, with an access gate to the rear alley, ideal for easy maintenance and outdoor enjoyment.

#### **REAR GARDEN**

Concrete slab pavers and pebbled areas. Access gate to rear alley.