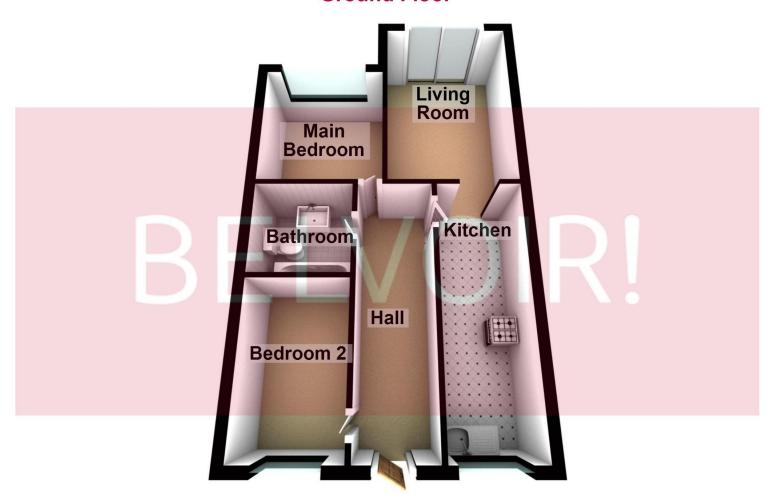

The property offers a private entrance leading into a welcoming hallway, giving access to all rooms. The spacious living room is filled with natural light and features double doors that open onto the private rear garden—an ideal spot for relaxing or entertaining.

The modern kitchen boasts stylish light wood-effect cabinetry, offering plenty of storage and counter space for those who love to cook, with integrated appliances, including a glass hob and oven.

There are two bedrooms, with the main bedroom providing a spacious, bright and airy retreat.

#### MAIN BEDROOM

Window. Carpeted flooring.

#### **BEDROOM TWO**

Window. Carpeted flooring.

#### **FAMILY BATHROOM**

Tiled walls and floors. Bath tub with overhead shower and glass shower screen. WC and pedestal sink. Heated towel radiator.

# **Ground Floor**

Contact us today to arrange a viewing...