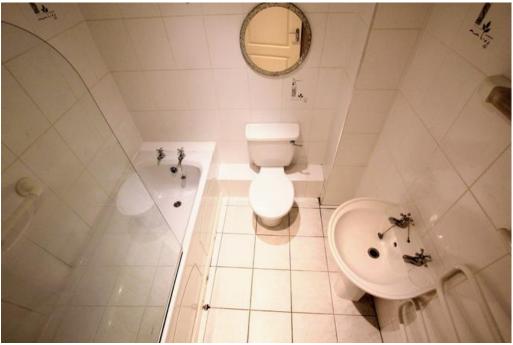

#### **FAMILY BATHROOM**

Tiled walls and floors. Bath tub with overhead shower and glass shower screen. WC and pedestal sink. Heated towel radiator.