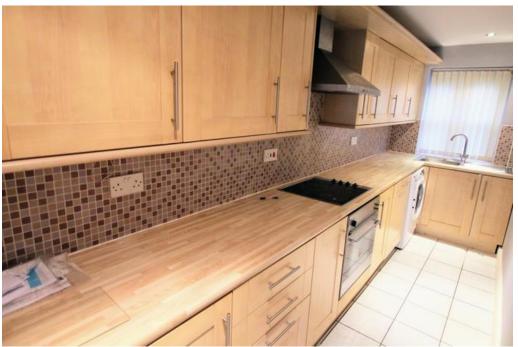

The modern kitchen boasts stylish light wood-effect cabinetry, offering plenty of storage and counter space for those who love to cook, with integrated appliances, including a glass hob and oven.

There are two bedrooms, with the main bedroom providing a spacious, bright and airy retreat.

#### **KITCHEN**

Window to side aspect. Tiled flooring. Fitted with a range of light wood effect upper and lower cabinets with integrated glass hob and oven. Space for washing machine. Single drain sink. Recessed lighting.