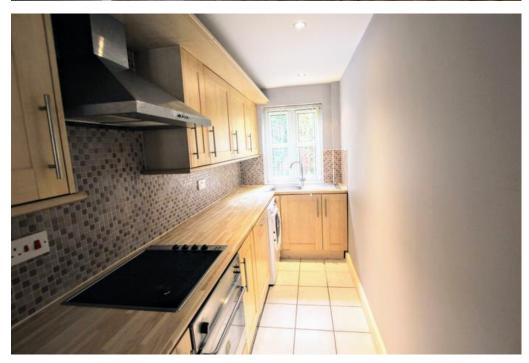

The modern kitchen boasts stylish light wood-effect cabinetry, offering plenty of storage and counter space for those who love to cook, with integrated appliances, including a glass hob and oven.

There are two bedrooms, with the main bedroom providing a spacious, bright and airy retreat.

#### **KITCHEN**

Window to side aspect. Tiled flooring. Fitted with a range of light wood effect upper and lower cabinets with integrated glass hob and oven. Space for washing machine. Single drain sink. Recessed lighting.