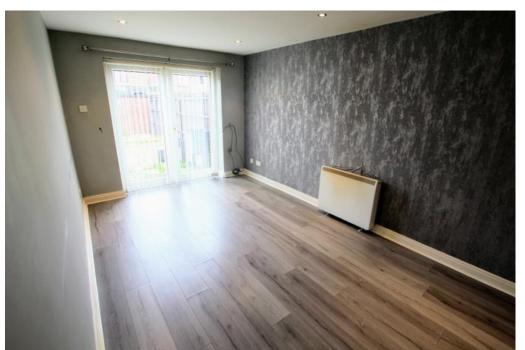

The property offers a private entrance leading into a welcoming hallway, giving access to all rooms. The spacious living room is filled with natural light and features double doors that open onto the private rear garden—an ideal spot for relaxing or entertaining.

### LIVING ROOM

Patio doors to rear aspect. Laminate wood effect flooring. Radiator to wall . Recessed lighting.