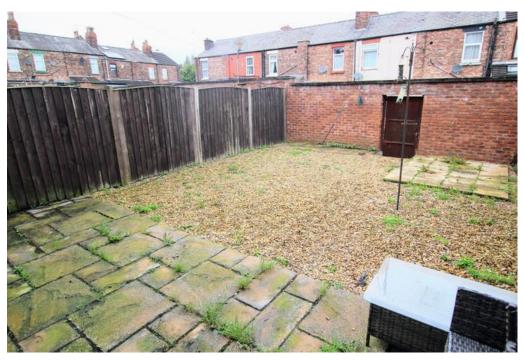

One of the standout features of this home is the low-maintenance, private rear garden—a rarity for apartments. It offers a perfect balance of concrete slab patio areas and pebbled spaces, with an access gate to the rear alley, ideal for easy maintenance and outdoor enjoyment.

#### **REAR GARDEN**

Concrete slab pavers and pebbled areas. Access gate to rear alley.