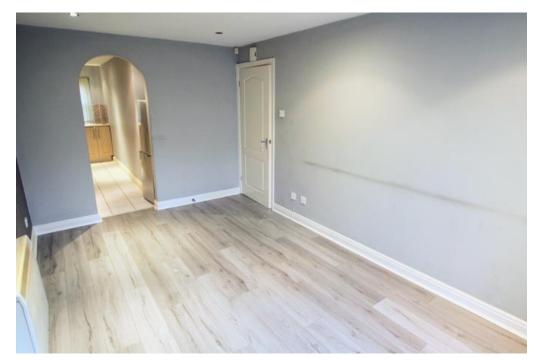

### LIVING ROOM

Patio doors to rear aspect. Laminate wood effect flooring. Radiator to wall . Recessed lighting.