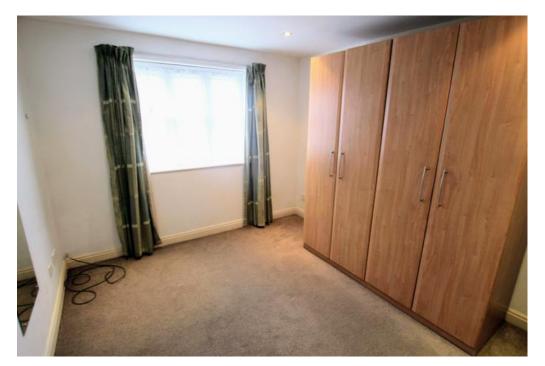

The modern kitchen boasts stylish light wood-effect cabinetry, offering plenty of storage and counter space for those who love to cook, with integrated appliances, including a glass hob and oven.

There are two bedrooms, with the main bedroom providing a spacious, bright and airy retreat.

#### MAIN BEDROOM

Window. Carpeted flooring.

#### **BEDROOM TWO**

Window. Carpeted flooring.