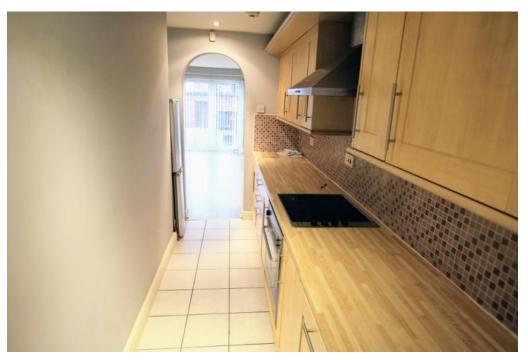

The modern kitchen boasts stylish light wood-effect cabinetry, offering plenty of storage and counter space for those who love to cook, with integrated appliances, including a glass hob and oven.

There are two bedrooms, with the main bedroom providing a spacious, bright and airy retreat.

#### **KITCHEN**

Window to side aspect. Tiled flooring. Fitted with a range of light wood effect upper and lower cabinets with integrated glass hob and oven. Space for washing machine. Single drain sink. Recessed lighting.