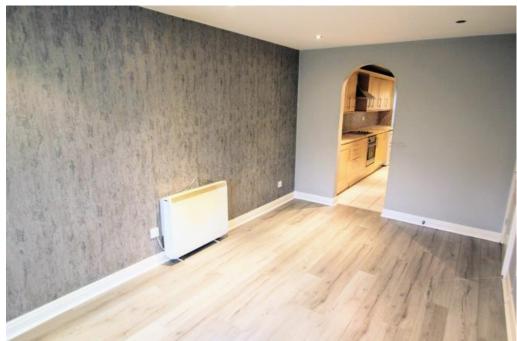

The property offers a private entrance leading into a welcoming hallway, giving access to all rooms. The spacious living room is filled with natural light and features double doors that open onto the private rear garden—an ideal spot for relaxing or entertaining.

### LIVING ROOM

Patio doors to rear aspect. Laminate wood effect flooring. Radiator to wall . Recessed lighting.