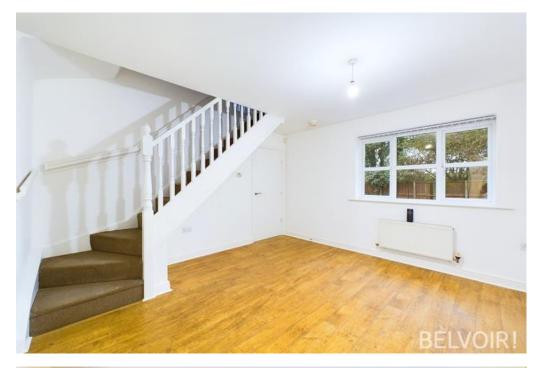

Upon entering, you are greeted by a welcoming and spacious hallway leading to a ground floor W.C and expansive living area, perfect for both relaxation and entertaining guests. The open, airy design allows plenty of natural light to flow through, creating a warm and inviting atmosphere. The modern, fully-fitted kitchen offers ample counter space and storage, making meal preparation a breeze. From here, you have direct access to the good-sized rear garden - an ideal space for outdoor dining, children's playtime, or simply unwinding after a long day.

# LOUNGE

#### 15'6" x 14'8" (4.7m x 4.5m)

Window to rear aspect. Laminate to floor. Window to rear aspect. Access to lounge and upper floors.