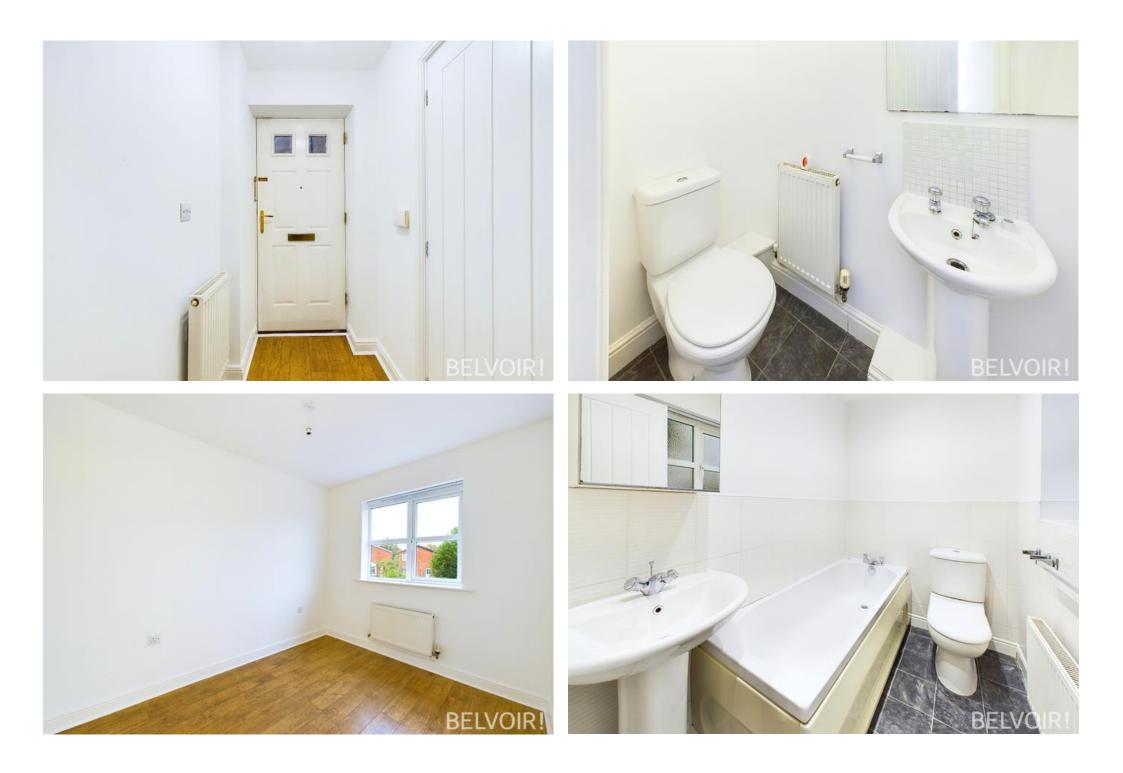

# HALLWAY

#### 3'11" x 5'2" (1.2m x 1.6m)

Laminate to floor. Door to front aspect. Access to lounge & W.C.

#### W.C

BELVOIR!

Approximate total area

658.11 ft<sup>2</sup> Reduced headroom 96.66 ft<sup>2</sup>

(1) Excluding balconies and terrace

Reduced headroom

Below 5 ft

While every attempt has been made to ensure accuracy, all measurements are

approximate, not to scale. This floor plan is for illustrative purposes only.

Calculations are based on RICS IPMS 3C standard.

GIRAFFE360

2'10" x 5'2" (0.9m x 1.6m)

Linoleum to floor. Toilet. Basin, Radiator to wall.

## MAIN BEDROOM

#### 10'3" x 13'0" (3.1m x 4m)

Laminate to floor. Window to rear aspect. Storage cupboard. Access to ensuite. Radiator to wall.

# BATHROOM

#### 4'10" x 7'1" (1.5m x 2.2m)

Linoleum to floor. Window to rear aspect. Bath. Toilet. Basin.