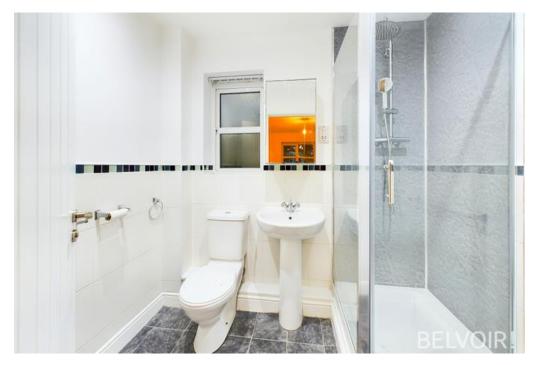

## **EN-SUITE**

#### 5'6" x 7'3" (1.7m x 2.2m)

Linoleum to floor. Window to front aspect. Shower & Cubicle. Basin. Toilet.