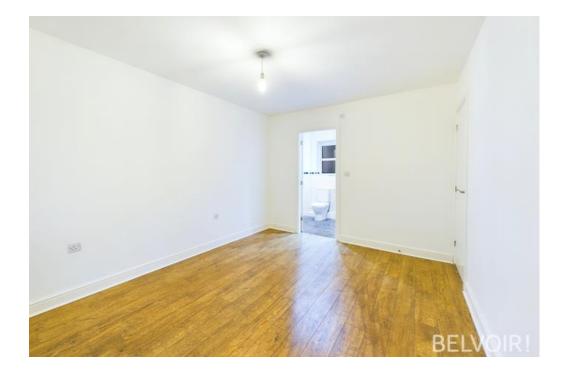

## BEDROOM TWO

10'3" x 7'8" (3.1m x 2.3m) Laminate to floor. Window to rear aspect. Radiator to wall.