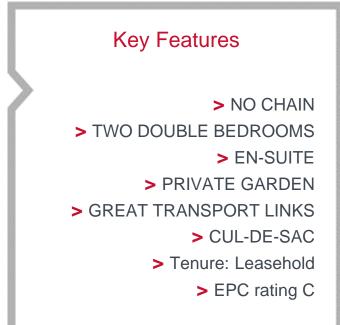

The upper floor houses three well-proportioned bedrooms, including a master bedroom that features a stylish en-suite bathroom, providing added privacy and comfort. The two additional bedrooms are perfect for family members or guests, offering versatility in how the space can be used. A contemporary family bathroom adds further practicality, ensuring all household needs are met.

This home also benefits from private off-road parking, offering convenience and peace of mind. For those who commute, the location couldn't be better, with excellent transport links close by. The property is just a short drive from the M57 and M62 motorways, offering easy access to Liverpool, Manchester, and surrounding areas. Prescot train station is also within easy reach, providing regular services to key destinations.