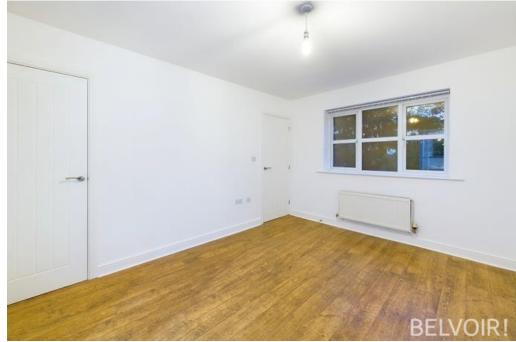

## MAIN BEDROOM

#### 10'3" x 13'0" (3.1m x 4m)

Laminate to floor. Window to rear aspect. Storage cupboard. Access to ensuite. Radiator to wall.