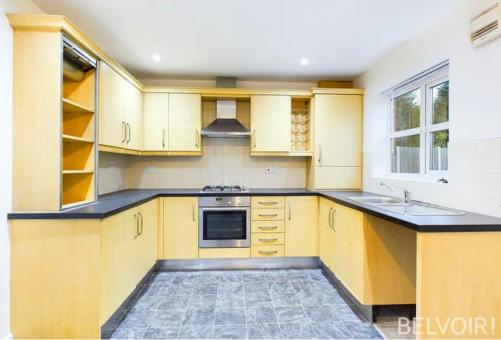

Upon entering, you are greeted by a welcoming and spacious hallway leading to a ground floor W.C and expansive living area, perfect for both relaxation and entertaining guests. The open, airy design allows plenty of natural light to flow through, creating a warm and inviting atmosphere. The modern, fully-fitted kitchen offers ample counter space and storage, making meal preparation a breeze. From here, you have direct access to the good-sized rear garden - an ideal space for outdoor dining, children's playtime, or simply unwinding after a long day.

#### **KITCHEN**

#### 9'11" x 12'11" (3m x 3.9m)

Linoleum to floor. Window to side aspect. Patio doors to rear aspect. Wall & Base units. Radiator to wall.