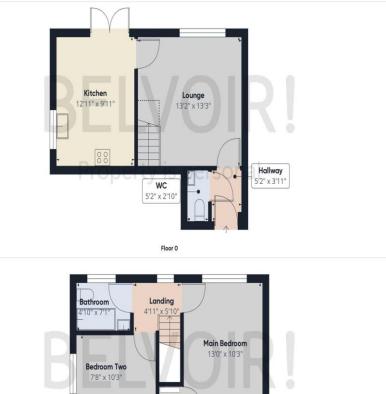

# HALLWAY

#### 3'11" x 5'2" (1.2m x 1.6m)

Laminate to floor. Door to front aspect. Access to lounge & W.C.

#### W.C

BELVOIR!

Approximate total area

658.11 ft<sup>2</sup> Reduced headroom 96.66 ft<sup>2</sup>

(1) Excluding balconies and terrace

Reduced headroom

Below 5 ft

While every attempt has been made to ensure accuracy, all measurements are

approximate, not to scale. This floor plan is for illustrative purposes only.

Calculations are based on RICS IPMS 3C standard.

GIRAFFE360

2'10" x 5'2" (0.9m x 1.6m)

Linoleum to floor. Toilet. Basin, Radiator to wall.

# LOUNGE

#### 15'6" x 14'8" (4.7m x 4.5m)

Window to rear aspect. Laminate to floor. Window to rear aspect. Access to lounge and upper floors.

#### **KITCHEN**

#### 9'11" x 12'11" (3m x 3.9m)

Linoleum to floor. Window to side aspect. Patio doors to rear aspect. Wall & Base units. Radiator to wall.

# LANDING

## 5'10" x 4'11" (1.8m x 1.5m)

Carpet to floor. Access to all upper rooms. Radiator to wall. Window to rear aspect.

## MAIN BEDROOM

#### 10'3" x 13'0" (3.1m x 4m)

Laminate to floor. Window to rear aspect. Storage cupboard. Access to ensuite. Radiator to wall.

## **EN-SUITE**

#### 5'6" x 7'3" (1.7m x 2.2m)

Linoleum to floor. Window to front aspect. Shower & Cubicle. Basin. Toilet.

## BEDROOM TWO

10'3" x 7'8" (3.1m x 2.3m) Laminate to floor. Window to rear aspect. Radiator to wall.

# BATHROOM

#### 4'10" x 7'1" (1.5m x 2.2m)

Linoleum to floor. Window to rear aspect. Bath. Toilet. Basin.