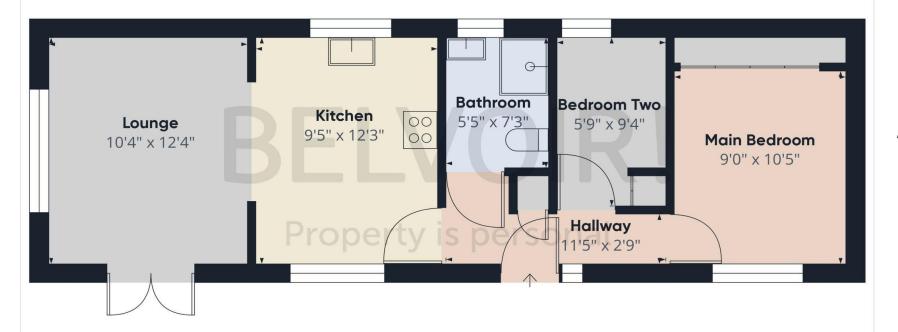

#### LOUNGE 10'4" x 12'4" (3.1m x 3.8m)

French doors to side aspect. Window to front aspect. Laminate wood effect flooring. Feature fireplace. Radiator to wall.

#### KITCHEN 9'5" x 12'3" (2.9m x 3.7m)

Windows to side aspect. Fitted with a range of white upper and lower cabinets comprising of cupboards and drawers with complementing speckled work surfaces. Integrated 1 1/2 bowl sink with single drainer. Electric hob, oven and extractor hood. Space for washing machine. Tiled splash back. Space for fridge freezer. Wood effect flooring and radiator to wall.

#### MAIN BEDROOM 9'0" x 10'5" (2.7m x 3.2m)

Window to side aspect. Wood effect flooring. Radiator to wall. Fitted mirrored wardrobes.

#### BEDROOM TWO 5'9" x 9'4" (1.8m x 2.8m)

Window to side aspect. Carpeted flooring. Loft access point. Radiator to wall.

#### **Shower Room** 5'5" x 7'3" (1.7m x 2.2m)

Window to side aspect. Fitted with a three piece bathroom suite comprising of shower stall, wc and vanity style sink. Tile effect flooring.

Approximate total area<sup>(1)</sup>

490.83 ft<sup>2</sup>

(1) Excluding balconies and terraces

While every attempt has been made to ensure accuracy, all measurements are approximate, not to scale. This floor plan is for illustrative purposes only.