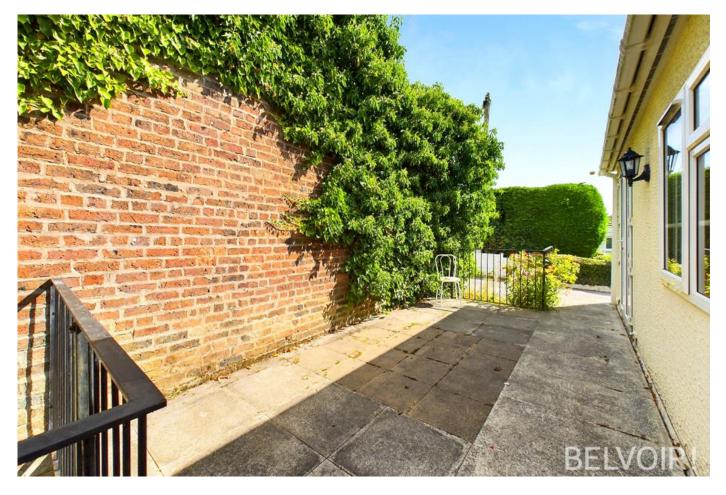

#### **COURTYARD**

Paved Patio to the side with steps leading down to a further paved garden.

Externally, there is a paved seating area to the side, a paved garden with a shed at the rear, and a driveway with space for two vehicles, plus a single detached garage at the front.

Viewings are highly recommended to fully appreciate the benefits of this development and the home available.