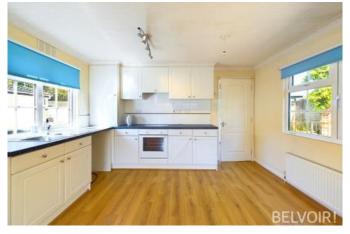

#### KITCHEN 9'5" x 12'3" (2.9m x 3.7m)

Windows to side aspect. Fitted with a range of white upper and lower cabinets comprising of cupboards and drawers with complementing speckled work surfaces. Integrated 1 1/2 bowl sink with single drainer. Electric hob, oven and extractor hood. Space for washing machine. Tiled splash back. Space for fridge freezer. Wood effect flooring and radiator to wall.