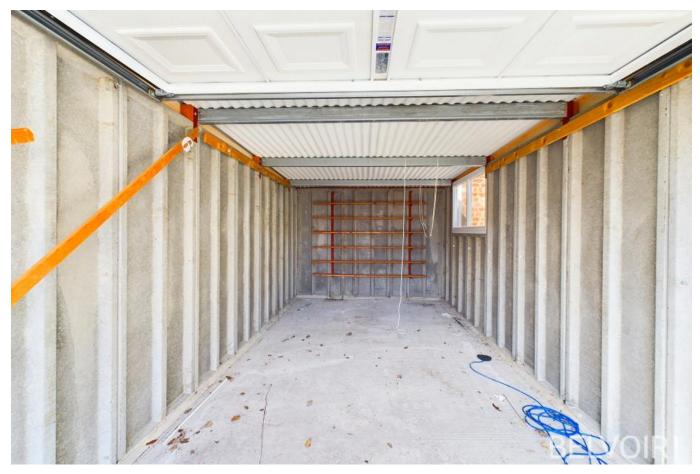

eaceful cul-de-sac within Halsnead Park, this charming home features an entrance hall, a lounge with a feature fireplace, a sizeable kitchen equipped with built-in appliances, and a modern three-piece suite shower room. It boasts two bedrooms, with fitted wardrobes in the first bedroom.

Externally, there is a paved seating area to the side, a paved garden with a shed at the rear, and a driveway with space for two vehicles, plus a single detached garage at the front.

Viewings are highly recommended to fully appreciate the benefits of this development and the home available.

Please note, this property is exclusively for those over 50, all residents must be over 50.

Site fees are applicable.

Viewing is crucial to experience all the advantages of this property and its lovely location.









#### **FRONT**

Detached one story park home.

#### LOUNGE 10'4" x 12'4" (3.1m x 3.8m)

French doors to side aspect. Window to front aspect. Laminate wood effect flooring. Feature fireplace. Radiator to wall.

#### KITCHEN 9'5" x 12'3" (2.9m x 3.7m)

Windows to side aspect. Fitted with a range of white upper and lower cabinets comprising of cupboards and drawers with complementing speckled work surfaces. Integrated 1 1/2 bowl sink with single drainer. Electric hob, oven and extractor hood. Space for washing machine. Tiled splash back. Space for fridge freezer. Wood effect flooring and radiator to wall.

#### MAIN BEDROOM 9'0" x 10'5" (2.7m x 3.2m)

Window to side aspect. Wood effect flooring. Radiator to wall. Fitted mirrored wardrobes.

#### BEDROOM TWO 5'9" x 9'4" (1.8m x 2.8m)

Wi