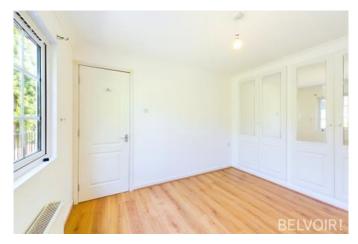

#### MAIN BEDROOM 9'0" x 10'5" (2.7m x 3.2m)

Window to side aspect. Wood effect flooring. Radiator to wall. Fitted mirrored wardrobes.