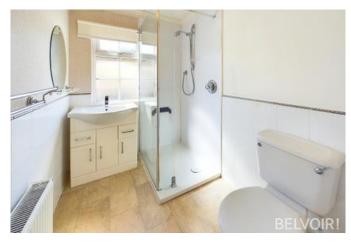

#### **Shower Room** 5'5" x 7'3" (1.7m x 2.2m)

Window to side aspect. Fitted with a three piece bathroom suite comprising of shower stall, wc and vanity style sink. Tile effect flooring.