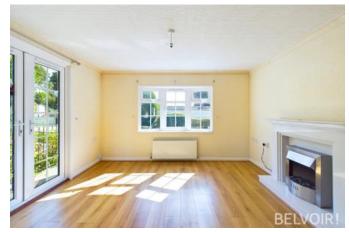

#### LOUNGE 10'4" x 12'4" (3.1m x 3.8m)

French doors to side aspect. Window to front aspect. Laminate wood effect flooring. Feature fireplace. Radiator to wall.