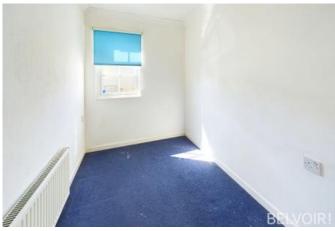

#### BEDROOM TWO 5'9" x 9'4" (1.8m x 2.8m)

Window to side aspect. Carpeted flooring. Loft access point. Radiator to wall.