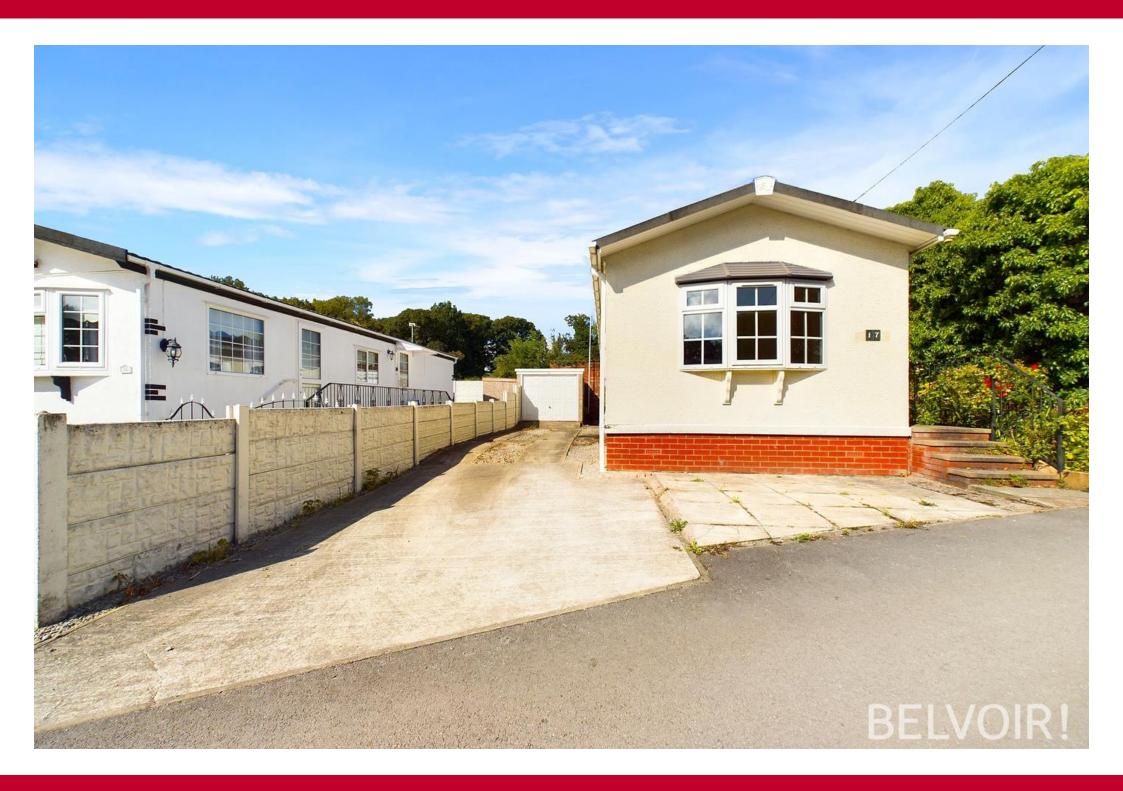

Externally, there is a paved seating area to the side, a paved garden with a shed at the rear, and a driveway with space for two vehicles, plus a single detached garage at the front.

Viewings are highly recommended to fully appreciate the benefits of this development and the home available.

#### **FRONT**

Detached one story park home.

#### **GARAGE**

Detached garage.