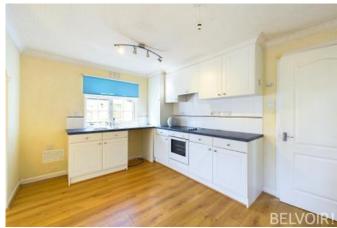

#### KITCHEN 9'5" x 12'3" (2.9m x 3.7m)

Windows to side aspect. Fitted with a range of white upper and lower cabinets comprising of cupboards and drawers with complementing speckled work surfaces. Integrated 1 1/2 bowl sink with single drainer. Electric hob, oven and extractor hood. Space for washing machine. Tiled splash back. Space for fridge freezer. Wood effect flooring and radiator to wall.