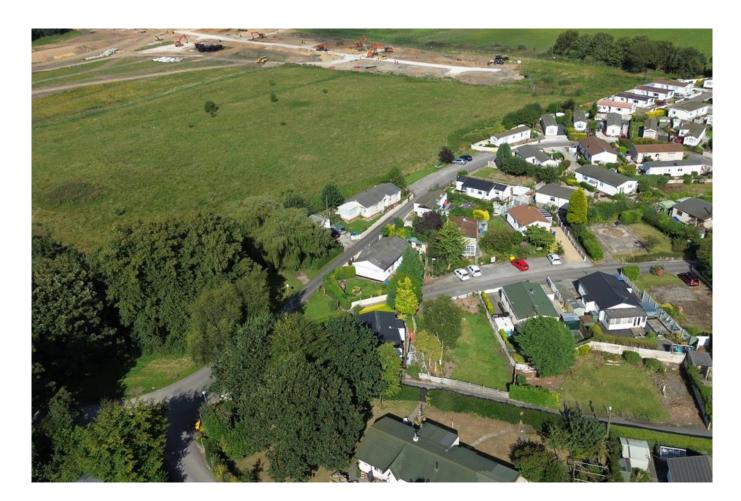

### **Key Features**

- Exclusive Over 50's Development
- Two Bedrooms
- Detached Garage
- Off Road Parking
- Courtyard
- No Chain
- EPC rating U
- Leasehold

This two-bedroom Park Home, designed for those over 50, is located in the highly desirable Halsnead Park community in Whiston.

Nestled in a peaceful cul-de-sac within Halsnead Park, this charming home features an entrance hall, a lounge with a feature fireplace, a sizeable kitchen equipped with built-in appliances, and a modern three-piece suite shower room. It boasts two bedrooms, with fitted wardrobes in the first bedroom.

#### **FRONT**

Detached one story park home.