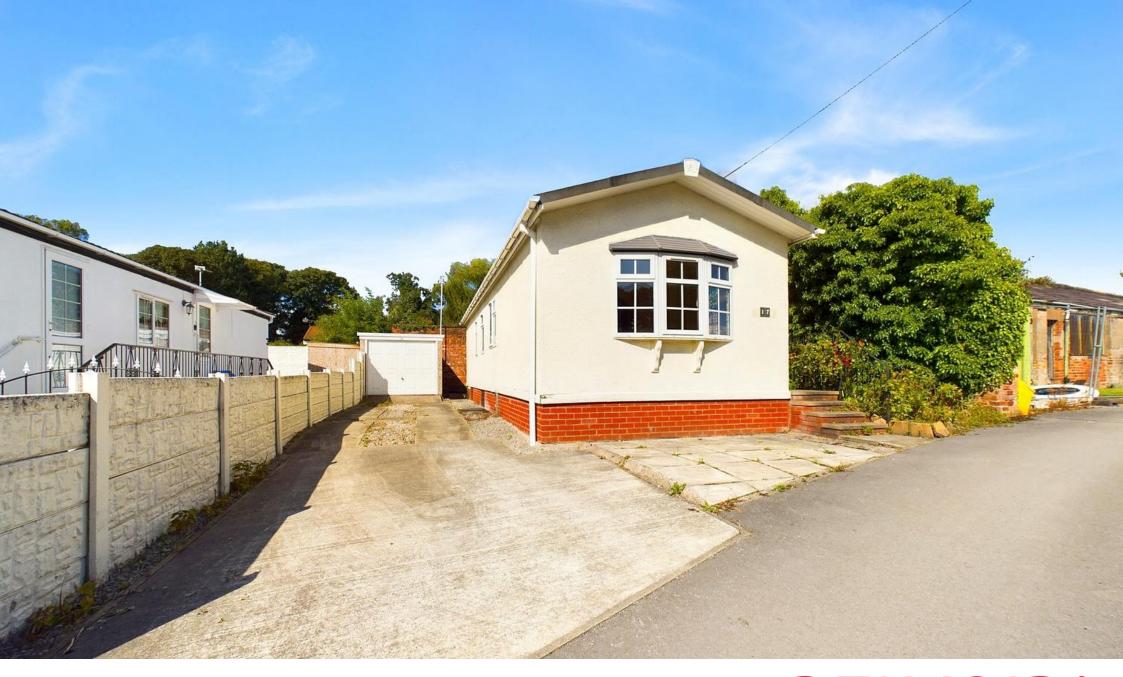

#### **FRONT**

Detached one story park home.

Externally, there is a paved seating area to the side, a paved garden with a shed at the rear, and a driveway with space for two vehicles, plus a single detached garage at the front.

Viewings are highly recommended to fully appreciate the benefits of this development and the home available.

#### **GARAGE**

Detached garage.