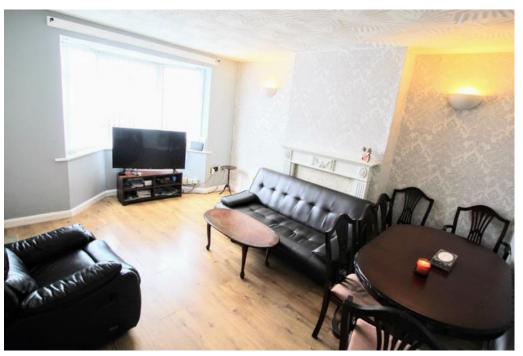

#### LIVING ROOM

Bay window to front aspect. Laminate wood effect flooring. Radiator to wall