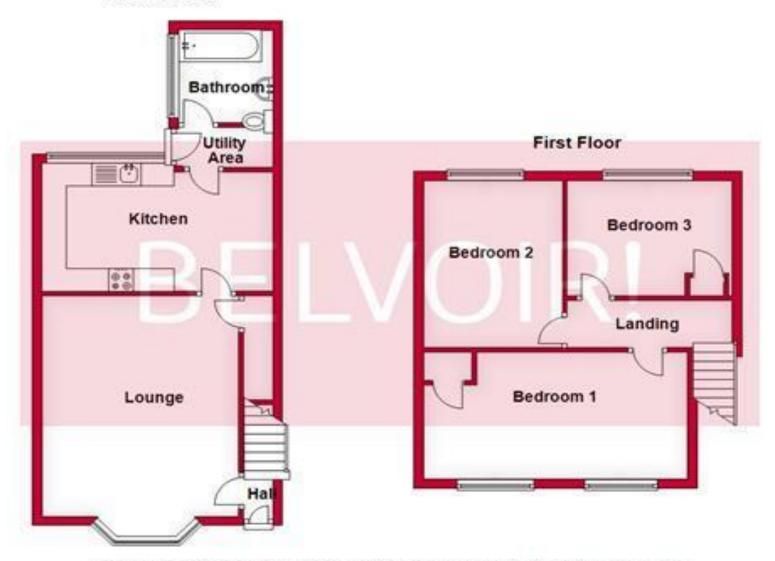

Step inside, and you'll find yourself greeted by an entrance hall leading to a cozy yet spacious living room, a functional kitchen, and a conveniently located bathroom.

Upstairs, a well-laid landing guides you to three inviting bedrooms, promising comfortable living spaces for you and your loved ones.

#### LIVING ROOM

Bay window to front aspect. Laminate wood effect flooring. Radiator to wall

#### **KITCHEN**

Windows to rear aspect. Fitted with a range of white upper and lower cabinets.

#### Vestibule

Door to side aspect

#### **BATHROOM**

Window to side aspect. Tiled floor. Bath tub with overhead shower. combined vanity with sink and wc. Radiator to wall.

#### MAIN BEDROOM

Window to front aspect. Laminate wood effect flooring. Radiator to wall

#### **BEDROOM TWO**

Window to rear aspect. Carpeted flooring.

#### **BEDROOM THREE**

Window to rear aspect. Carpeted flooring

# **Ground Floor**

Floor plans where included are not to scale and accuracy is not guaranteed. If you require clarification or further information on any points please contact us. All measurements are approximate.