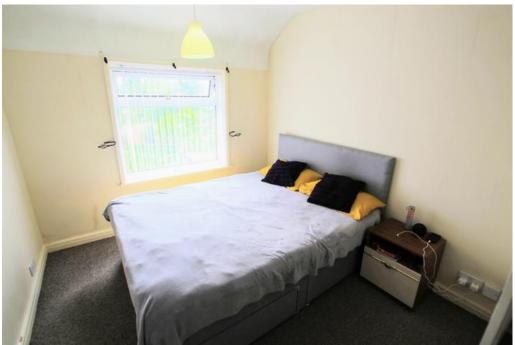

#### MAIN BEDROOM

Window to front aspect. Laminate wood effect flooring. Radiator to wall