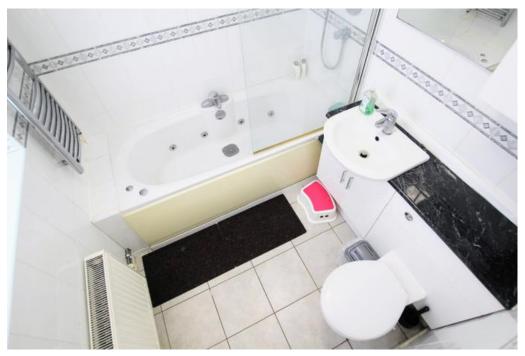

#### **BATHROOM**

Window to side aspect. Tiled floor. Bath tub with overhead shower. combined vanity with sink and wc. Radiator to wall.