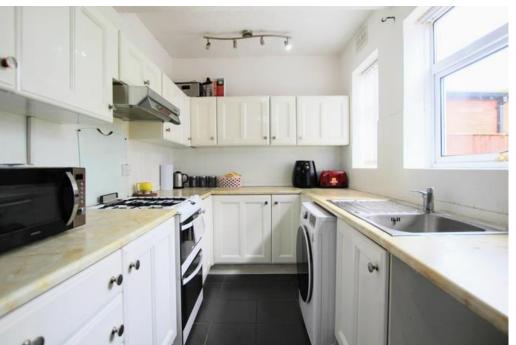

#### **KITCHEN**

Windows to rear aspect. Fitted with a range of white upper and lower cabinets.