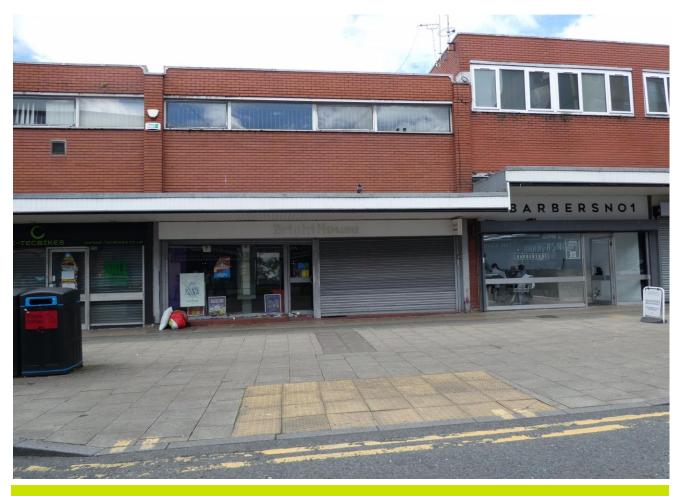

## 62, Standishgate, Wigan, WN1 1UW

We are pleased to offer to the market this double fronted property which occupies a prominent position on Standishgate facing Primark and McDonalds.

# 62, Standishgate, Wigan, WN1 1UW Annual Rental Of £35,000 plus VAT

- Retail/office premises
- Town centre location
- Gross ground floor area 2,610 sq ft (242.56 sq m)
- Gross first floor area 2,610 sq ft
   (242.56 sq m)