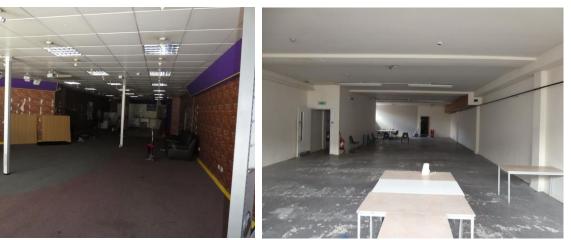

#### **Ground floor**

Gross internal floor area approximately 242.56 sq m (2,610 sq ft) plus W.C. facility and lift shaft.

#### **First floor**

Gross internal floor area 242.56 sq m (2,610 sq ft) plus W.C. facilities..