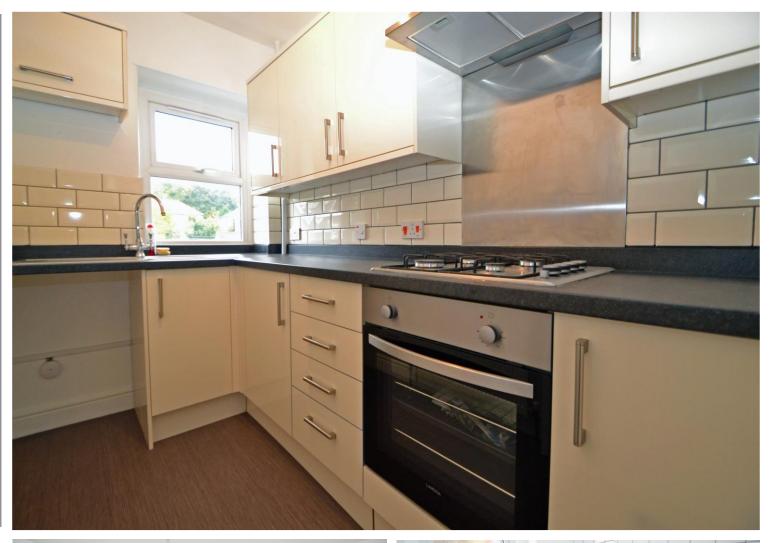

## Kitchen

## 8' 9" x 5' 6" (2.66m x 1.68m)

newly fitted with a matching range of wall and base units with work surfaces over, inset stainless steel sink and drainer unit with mixer tap, tiled splash backs, integrated electric oven with gas hob and extractor hood over, space for automatic washing machine, radiator, laminate flooring, double glazed window to front