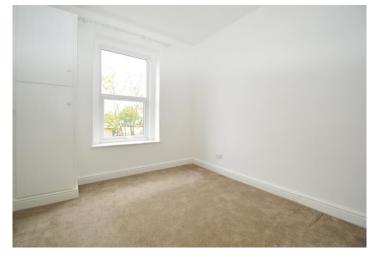

#### Bedroom 1

12' 6" x 12' 4" (3.81m x 3.76m) double glazed window to rear, feature decorative fireplace, radiator

## Bedroom 2

9' 11" x 12' 5" (3.02m x 3.78m) double glazed window to rear, built in airing cupboard housing wall mounted boiler and shelving, radiator