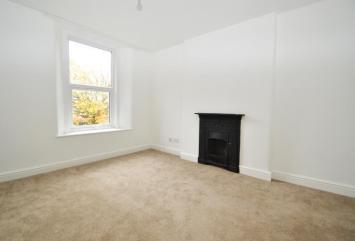

#### Bedroom 1

12' 6" x 12' 4" (3.81m x 3.76m) double glazed window to rear, feature decorative fireplace, radiator