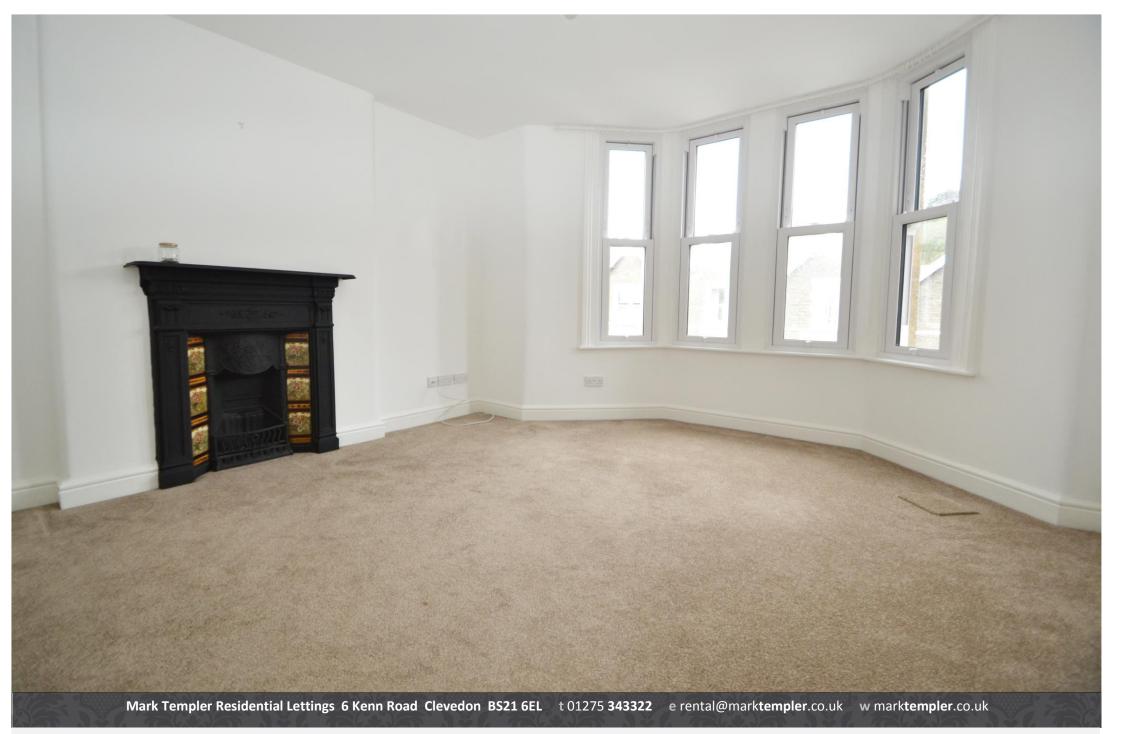

## Lounge/Dining Room

14' 8'' (4.47m) into bay window x 12' 5'' (3.78m) double glazed bay window to front, radiator, feature decorative fireplace with surround