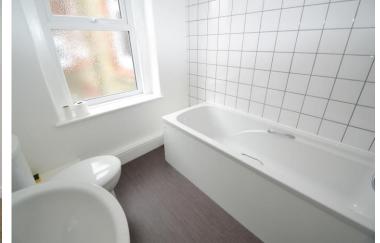

## Bathroom

obscure double glazed window to side, newly fitted white suite comprising panelled bath with shower attachment over, pedestal wash hand basin, low level w.c, part tiled surrounds, radiator, laminate flooring