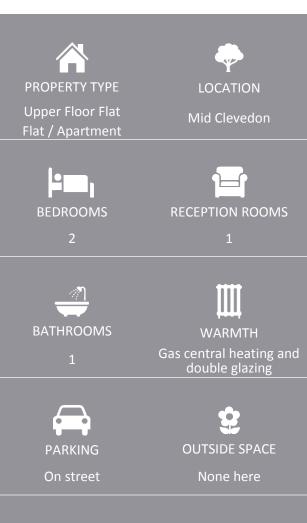

## to**rent**

- Excellent Victorian converted first floor apartment
- Two bright and airy double sized bedrooms
- Security Deposit £1182.69
- Holding Deposit £236.54
- EPC Rating D
- Council Tax Band B

#### Bedroom 1

12' 6" x 12' 4" (3.81m x 3.76m) double glazed window to rear, feature decorative fireplace, radiator

## Bedroom 2

9' 11" x 12' 5" (3.02m x 3.78m) double glazed window to rear, built in airing cupboard housing wall mounted boiler and shelving, radiator

## Bathroom

obscure double glazed window to side, newly fitted white suite comprising panelled bath with shower attachment over, pedestal wash hand basin, low level w.c, part tiled surrounds, radiator, laminate flooring

## Utilities

Mains water and drainage, mains electric supply, gas central heating. This information has been provided by the Landlord and is correct to the best of our knowledge.