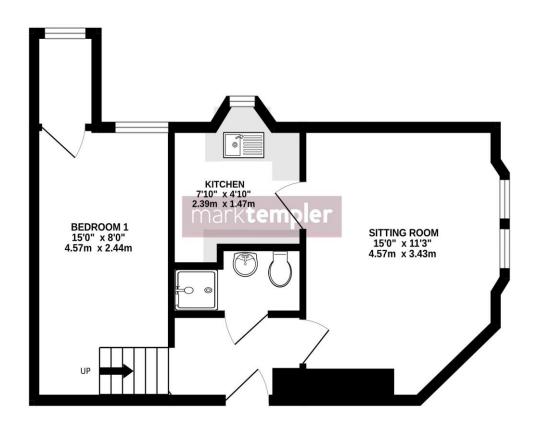

# FIRST FLOOR 391 sq.ft. (36.3 sq.m.) approx.

#### TOTAL FLOOR AREA: 391 sq.ft. (36.3 sq.m.) approx.

What every utlengt in better made to ensure the accuracy of the floorplan contained here, the representation of does, welcome of does, welcome of the contained here, the only entry office of contained the contained here. The plan is for fluctuation purposes only and should be used as such by any prospective purchaser. The services, systems and appliances shown have not been tested and no guarantee as to their operability or efficiency can be given.