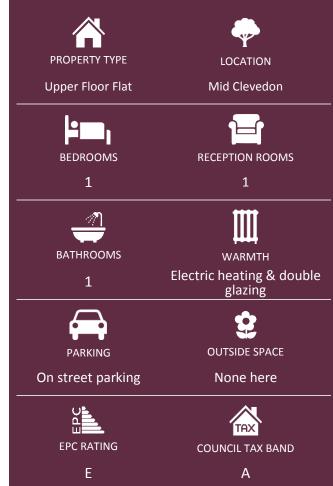

- Excellent converted upper floor
   Victorian apartment
- o Bright & airy double bedroom accommodation
- o Holding deposit £216.30
- Security deposit £1084.62
- Tenancy Term 12 months
- Council Tax Band A
- o EPC Rating E