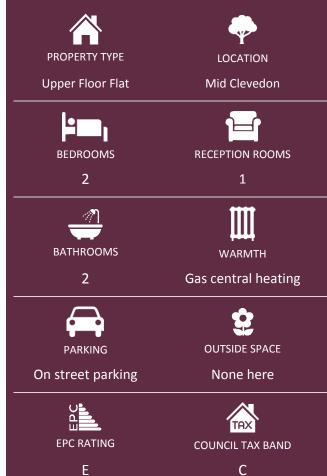

- Quality converted upper floor Victorian apartment
- Spacious two double bedroom accommodation
- o Holding Deposit £298.85
- Security Deposit £1494.23
- o Term 1 year
- o EPC Rating E
- o Council Tax Band C