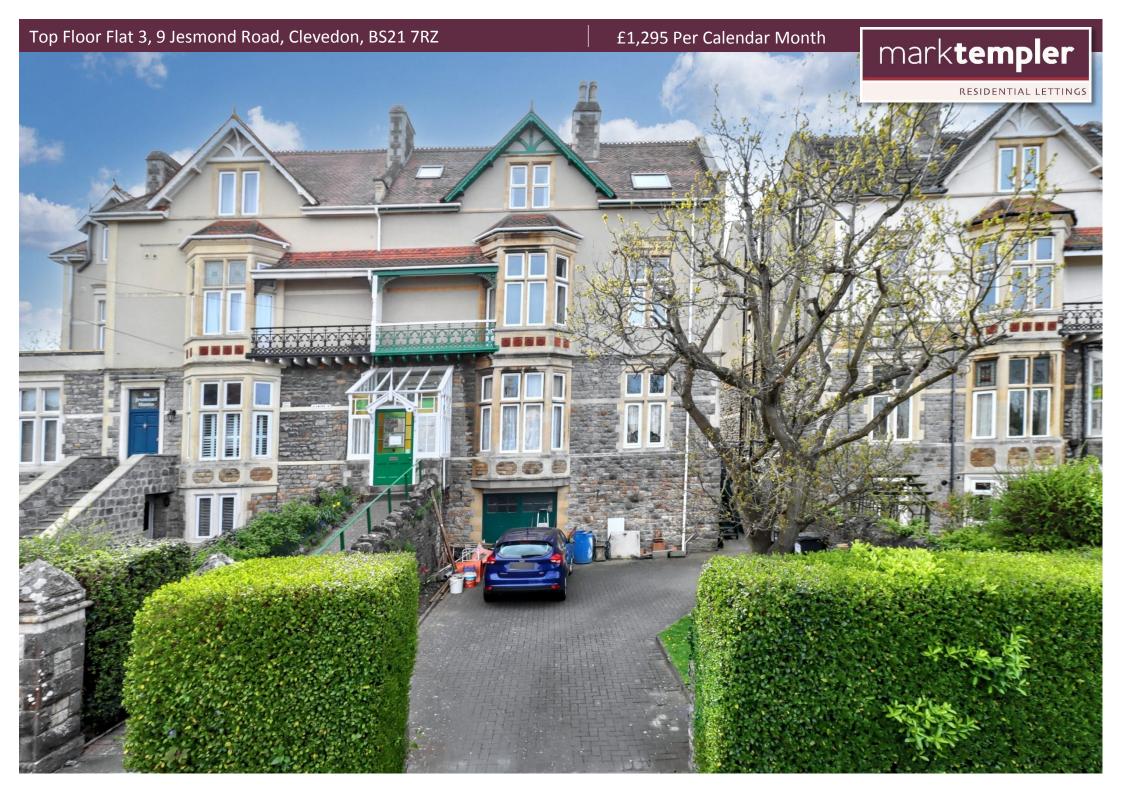

- Quality converted upper floor Victorian apartment
- Spacious two double bedroom accommodation
- o Holding Deposit £298.85
- Security Deposit £1494.23
- o Term 1 year
- o EPC Rating E
- o Council Tax Band C

Sought after central Clevedon location close to sea front and town centre

Spacious kitchen/ dining room with spectacular views over Clevedon

Main bedroom with ensuite shower room

Modern fitted kitchen with integrated oven and dishwasher