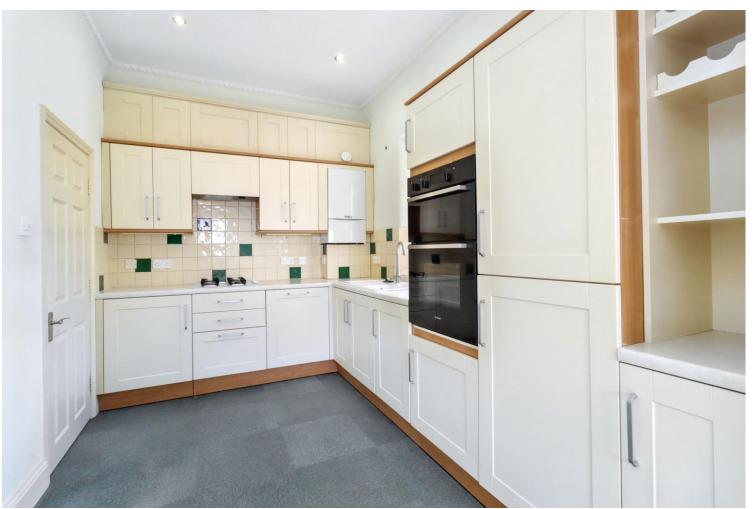

Sought after central Clevedon location close to sea front and town centre

Spacious kitchen/ dining room with spectacular views over Clevedon

Main bedroom with ensuite shower room

Modern fitted kitchen with integrated oven and dishwasher