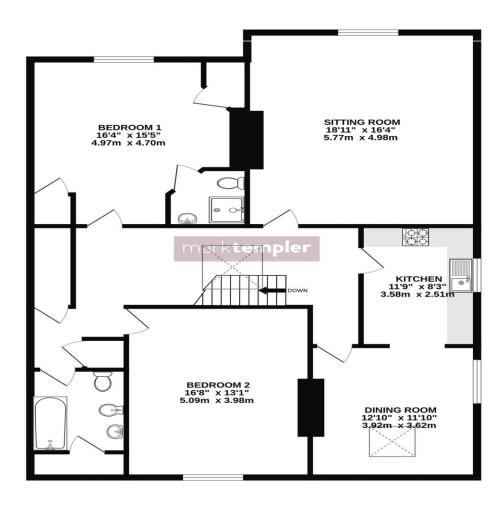

## **Available From**

This property is available to move into now.

For the latest properties and local news follow Mark Templer Residential Lettings on:

TOP FLOOR 1316 sq.ft. (122.3 sq.m.) approx.

## TOTAL FLOOR AREA: 1316 sq.ft. (122.3 sq.m.) approx.

Whilst every attempt has been made to ensure the accuracy of the floorplan contained here, measurements of doors, windows, rooms and any other items are approximate and no responsibility is taken for any error, prospective purchaser. The services, systems and appliances shown have not been tested and no guarantee as to their operability or efficiency can be given.