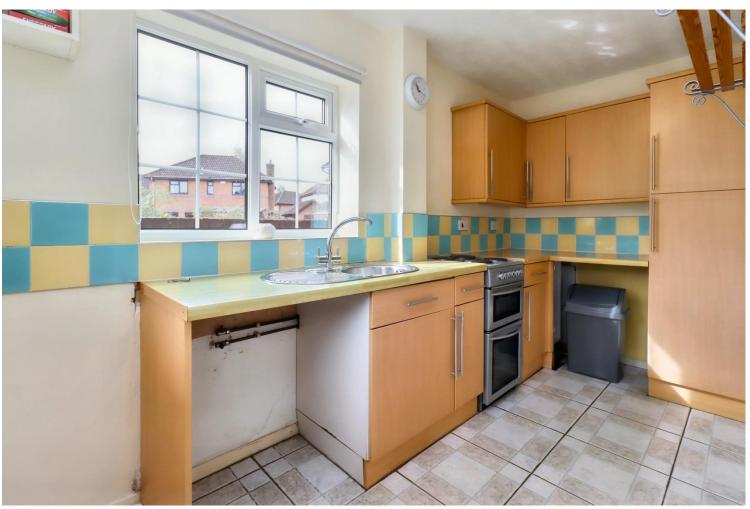

Bright and airy lounge/dining room

Modern white bathroom suite with
shower over the bath

Popular village location

Allocated off street parking space