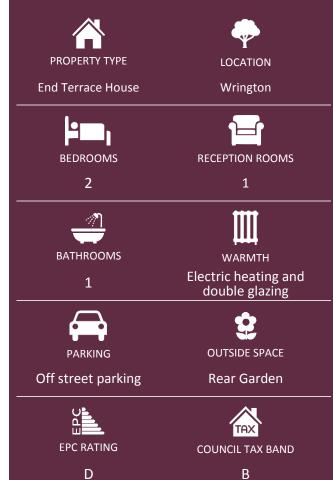

- Smart modern corner house
- o Two good size bedrooms
- o Security Deposit £1096.15
- Holding Deposit £219.23
- o Tenancy term 12 Months
- Council Tax Band B
- o EPC D

Bright and airy lounge/dining room

Modern white bathroom suite with
shower over the bath

Popular village location

Allocated off street parking space

## **Utilities**

Mains water and drainage Mains electric supply Electric heating This information has been provided by the Landlord and is correct to the best of our knowledge Broadband

Broadband - Ultrafast broadband available with highest available download speed 1000 Mbps and highest available upload speed 220 Mbps. This information is sourced via checker.ofcom.org.uk, we advise you make your own enquires