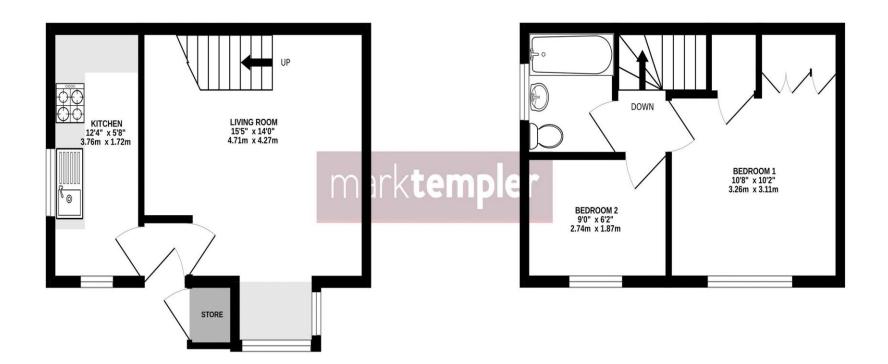

GROUND FLOOR 258 sq.ft. (24.0 sq.m.) approx. 1ST FLOOR 243 sq.ft. (22.5 sq.m.) approx.

## TOTAL FLOOR AREA: 501 sq.ft. (46.5 sq.m.) approx.

Whilst every attempt has been made to ensure the accuracy of the floorplan contained here, measurements of doors, windows, rooms and any other items are approximate and no responsibility is taken for any error, omission or mis-statement. This plan is for illustrative purposes only and should be used as such by any prospective purchaser. The services, systems and appliances shown have not been tested and no guarantee as to their operability or efficiency can be given.