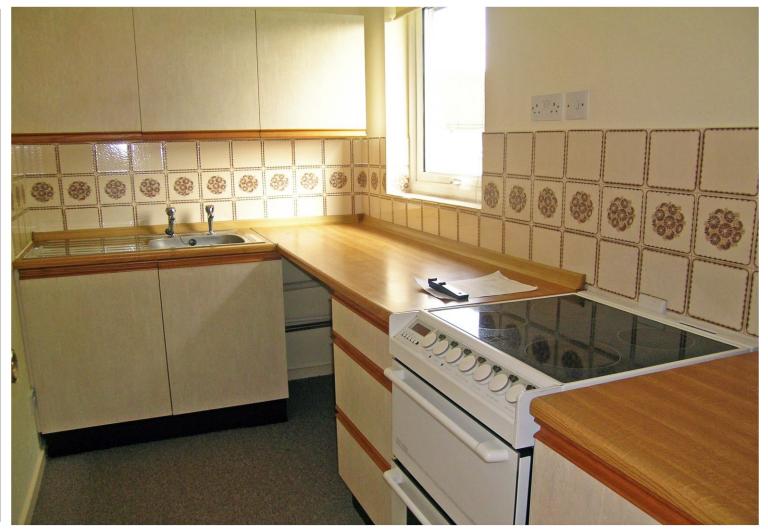

#### Kitchen

9'3" x 5'2" (2.82m x 1.57m), fitted with a matching range of wall and base units with work surfaces, ceramic tiled splash backs, single drainer stainless steel sink unit, plumbing for automatic washing machine, electric cooker, space for fridge freezer.