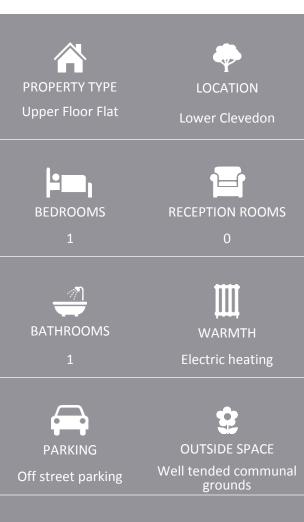

# to**rent**

- First floor studio apartment
- Spacious bedsitting room accommodation
- Security Deposit £750.00
- Term 6 months
- EPC Rating C
- Council Tax Band A

# **Bedsitting Room**

14'7" x 9'11" (4.44m x 3.02m), measurements include built in pull down bed with integrated wardrobes, two double glazed windows, economy heater.

#### Kitchen

9'3" x 5'2" (2.82m x 1.57m), fitted with a matching range of wall and base units with work surfaces, ceramic tiled splash backs, single drainer stainless steel sink unit, plumbing for automatic washing machine, electric cooker, space for fridge freezer.

#### Bathroom

with suite of panelled bath with electric shower over, pedestal wash hand basin, low level w.c., tiled surrounds, extractor fan, airing cupboard housing hot water tank with electric immersion heater providing domestic hot water circulation as well as providing shelving.

# Parking

allocated parking to the rear of the property.

# **Council Tax Band**

we understand the council tax band to be A