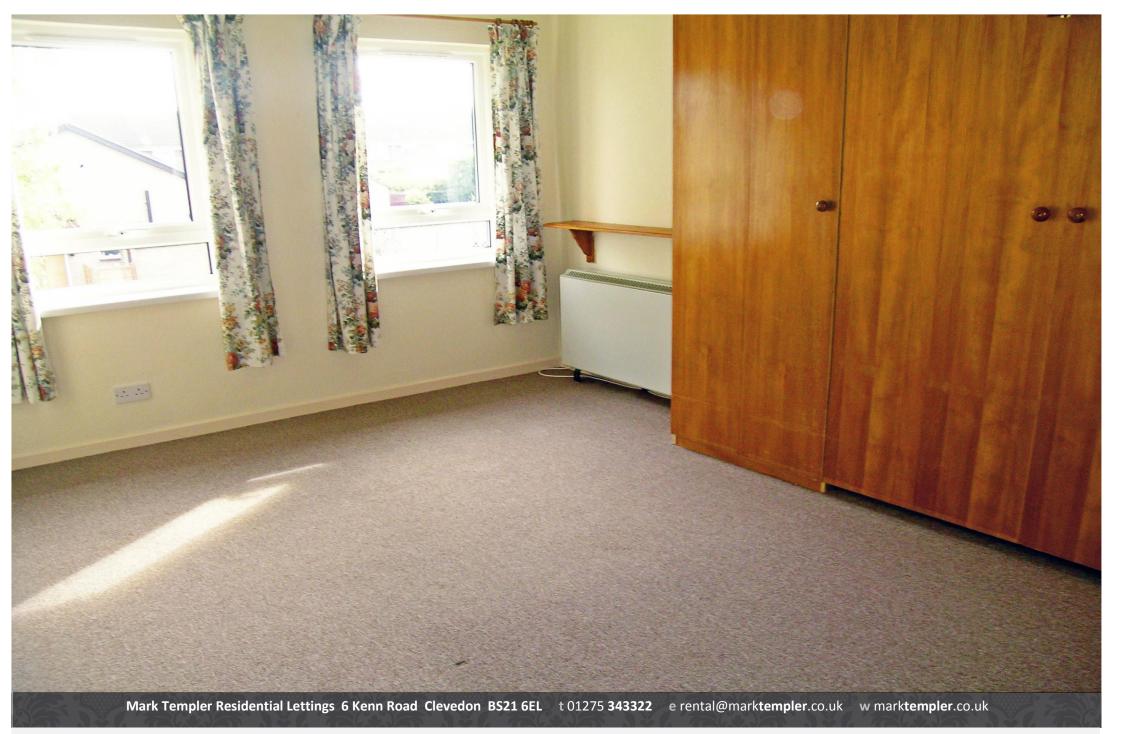

# **Bedsitting Room**

14'7" x 9'11" (4.44m x 3.02m), measurements include built in pull down bed with integrated wardrobes, two double glazed windows, economy heater.