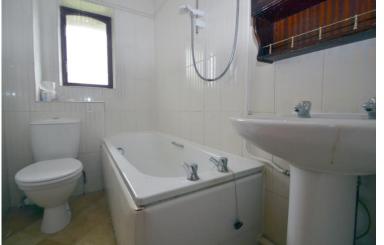

#### Bathroom

white suite comprising bath with electric shower over, pedestal wash hand basin, low level w.c., fully tiled surround, obscure double glazed window to rear, radiator.