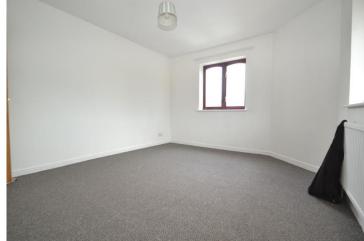

#### Bedroom 1

9' 8" x 13' 4" (2.94m x 4.06m)

with double glazed window to the side, radiator, built in storage cupboard with hanging rail, second built in storage cupboard with slated shelving

#### Bedroom 2

11' 2" x 8' 3" (3.40m x 2.51m)

double glazed window to front, radiator