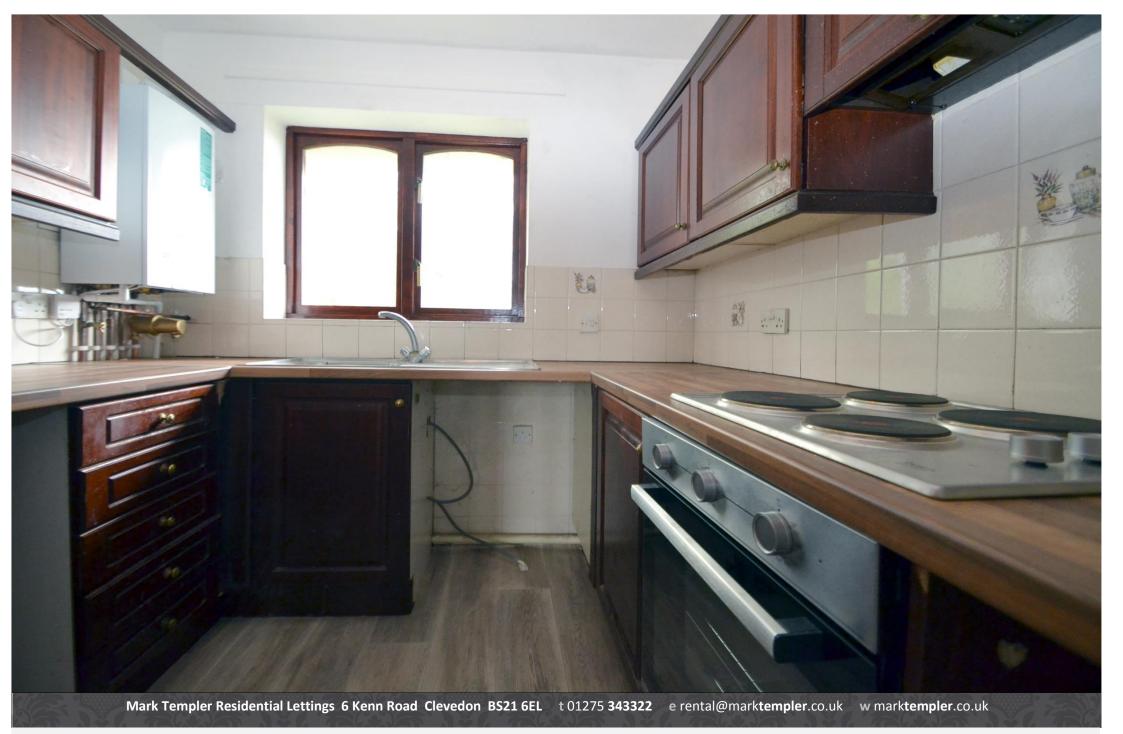

#### Kitchen

7' 8" x 7' 8" (2.34m x 2.34m)

integrated electric oven with four ring ceramic hob and extractor fan over, tiled splash backs, plumbing for automatic washing machine, space for under counter fridge, radiator, wall mounted boiler, double glazed window to side.