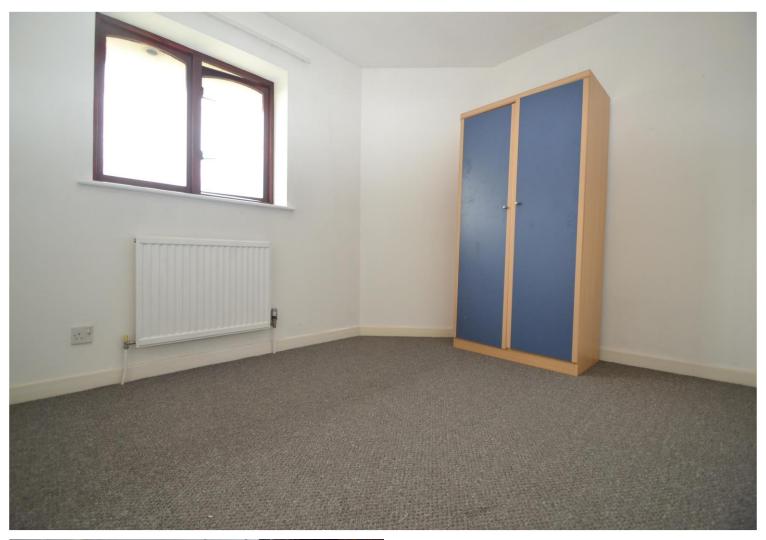

#### Bedroom 1

9' 8" x 13' 4" (2.94m x 4.06m)

with double glazed window to the side, radiator, built in storage cupboard with hanging rail, second built in storage cupboard with slated shelving

#### Bedroom 2

11' 2" x 8' 3" (3.40m x 2.51m)

double glazed window to front, radiator