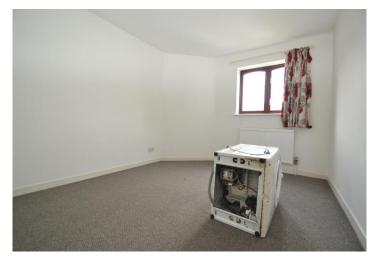

#### Bedroom 1

9' 8" x 13' 4" (2.94m x 4.06m)

with double glazed window to the side, radiator, built in storage cupboard with hanging rail, second built in storage cupboard with slated shelving

#### Bedroom 2

11' 2" x 8' 3" (3.40m x 2.51m)

double glazed window to front, radiator