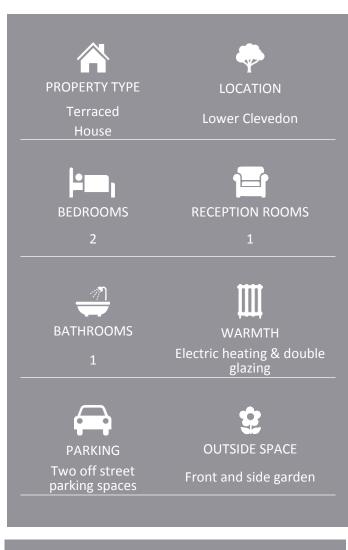

# torent

- Excellent modern corner house
- Two bedroom accommodation with storage
- Security Deposit £1263.45
- Term 12 months
- EPC Rating -
- Council Tax Band B

#### Parking

two allocated parking spaces.

### Convenient location close to the town centre

- Modern fitted kitchen with use of some appliances
- Newly decorated throughout

we**love** 

- Contemporary white bathroom suite with shower over the bath
- Two off street parking spaces