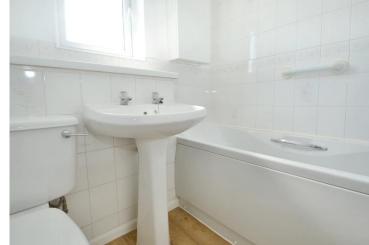

#### Bathroom

with obscure double glazed window to front, white suite comprising a panelled bath with electric shower over, pedestal wash hand basin, low level w.c., chrome heated towel rail.