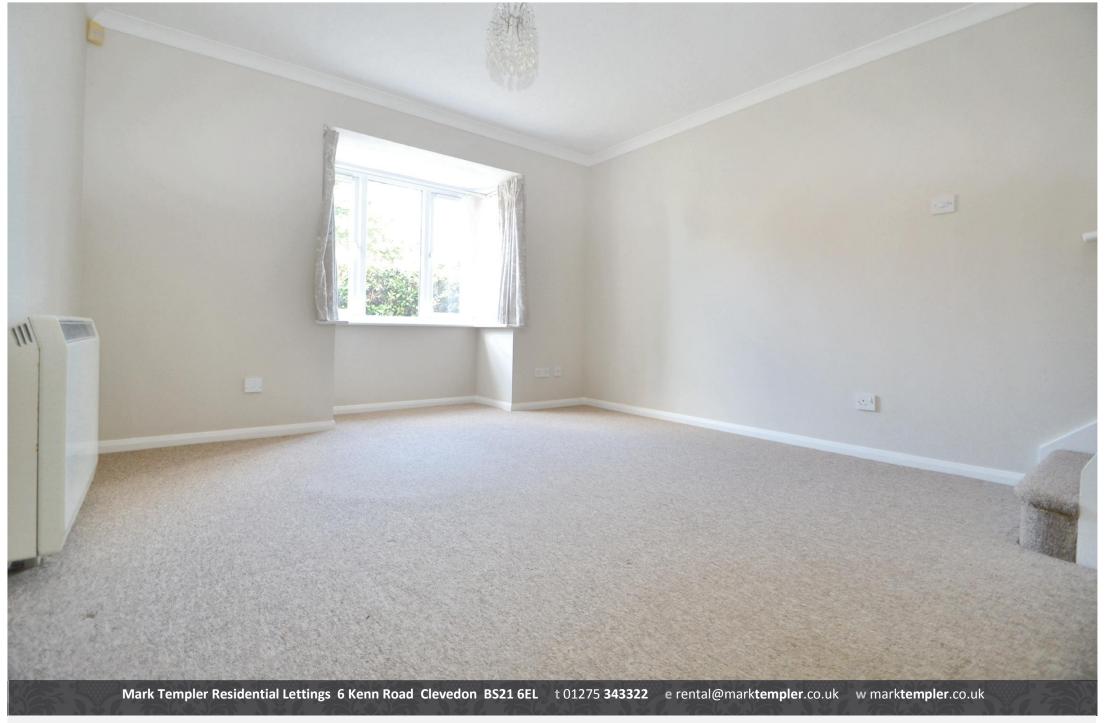

### Lounge

13' 5" x 10' 10" (4.09m x 3.30m)

double glazed bay windows to side, 2 night storage heaters, stairs rising to