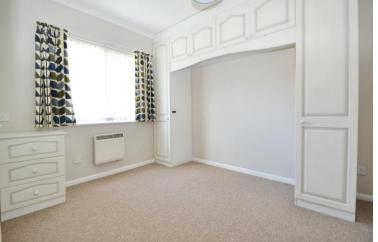

#### Bedroom 1

9' 10" x 8' 8" (2.99m x 2.64m)

with double glazed windows to side, built in bedroom furniture including wardrobes and over-bed storage cupboards, built in wardrobe with chest of drawers, airing cupboard housing hot water tank and slatted shelving, night storage heater

#### Bedroom 2

8' 10" (maximum) x 6' 10" (2.69m x 2.08m)