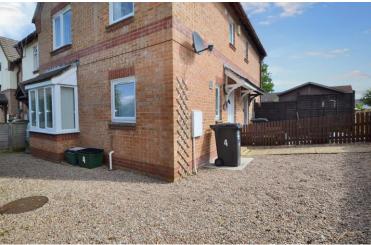

#### Front Garden

laid to chippings and bound by picket fencing with pathway leading to front door.

#### Side Garden

laid to chippings with shrub and bush borders, outside water tap.

#### Parking

two allocated parking spaces.