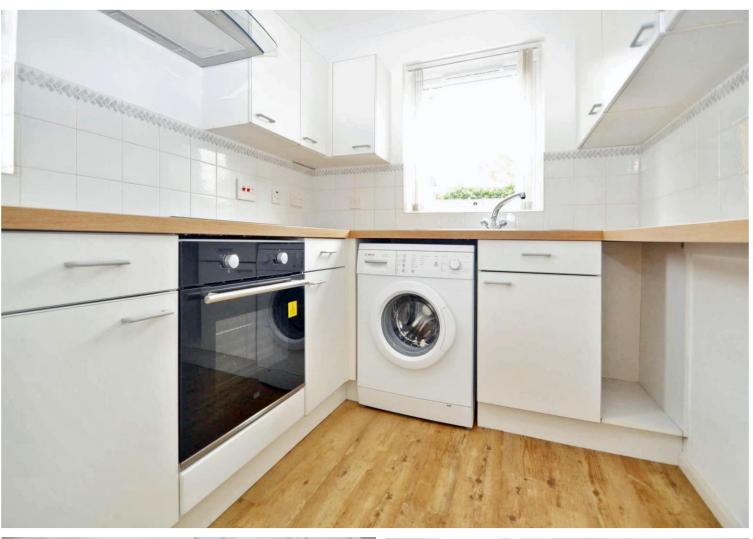

#### Kitchen/Breakfast Room

6' 8" x 8' 8" (2.03m x 2.64m)

with double glazed windows to front and side, fitted with a matching range of wall and base units with work surfaces over, inset stainless steel sink and drainer unit with mixer tap, tiled splash-backs, appliances include freestanding double electric oven with ceramic hob, use of freestanding fridge-freezer, freestanding automatic washing machine, breakfast bar