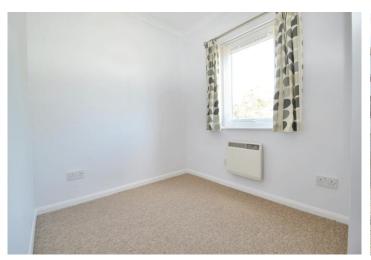

#### Bedroom 1

9' 10" x 8' 8" (2.99m x 2.64m)

with double glazed windows to side, built in bedroom furniture including wardrobes and over-bed storage cupboards, built in wardrobe with chest of drawers, airing cupboard housing hot water tank and slatted shelving, night storage heater

with double glazed window to side, night storage heater

#### Bedroom 2

8' 10" (maximum) x 6' 10" (2.69m x 2.08m)