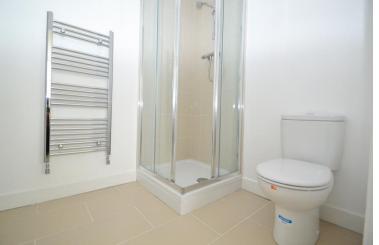

#### **En-Suite Shower Room**

Pedestal wash hand basin, low level w.c., fully tiled corner shower cubicle with mixer shower, wall mounted heated towel rail, inset spot lighting, extractor fan, tiled flooring.

#### Cloakroom

Low level w.c., pedestal wash hand basin, extractor fan, tiled flooring, wall mounted heated towel rail.