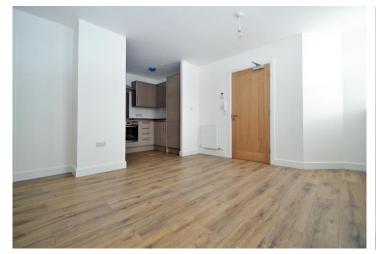

#### Large Open Plan Living Space

18' 10" x 16' 2" (5.74m x 4.92m)

Double glazed window to the front, wall mounted radiator.

#### Kitchen Area

with wall mounted wall and base units with work surfaces over, inset sink and drainer unit with mixer tap, built-in electric oven with built-in ceramic hob and wall mounted extractor fan, integrated slimline dishwasher, integrated washing machine, integrated fridge and freezer, inset spot lighting, and smoke alarm, large built in storage cupboard housing wall mounted boiler/water system, doors to: