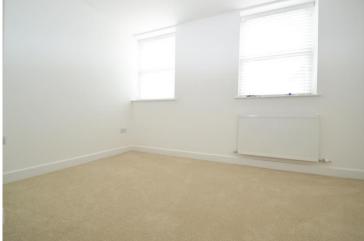

#### Double Size Bedroom

10' 9" x 18' 11" (3.27m x 5.76m)

Double glazed window to the front, wall mounted radiator, door into ensuite shower room.