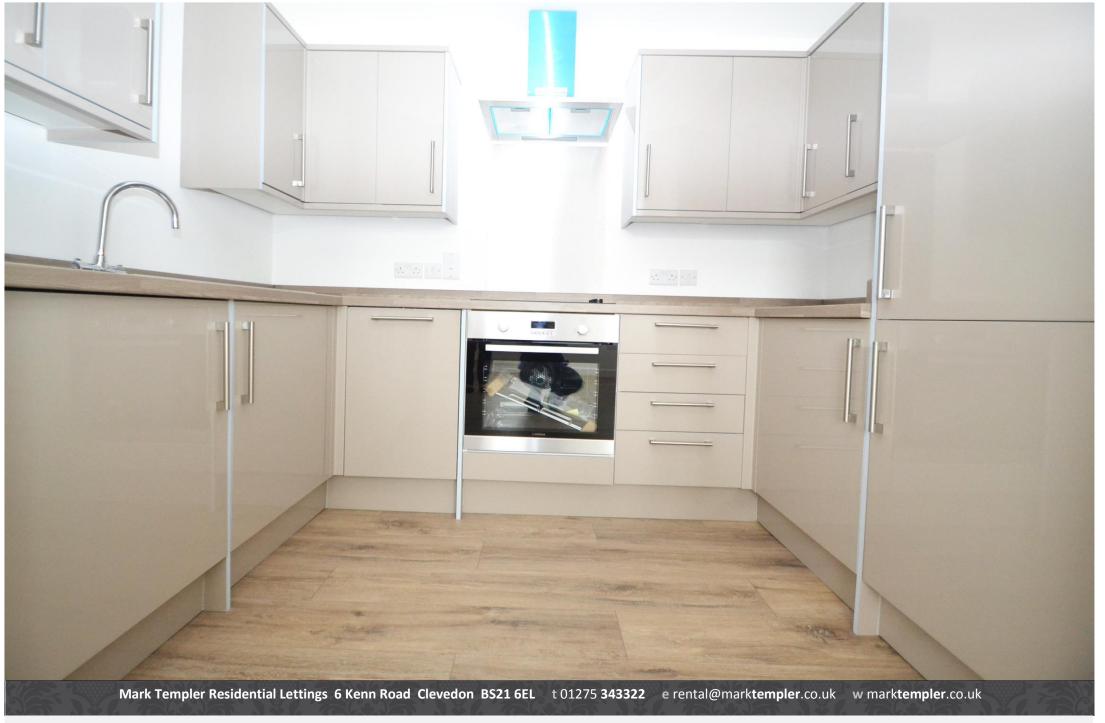

#### Kitchen Area

with wall mounted wall and base units with work surfaces over, inset sink and drainer unit with mixer tap, built-in electric oven with built-in ceramic hob and wall mounted extractor fan, integrated slimline dishwasher, integrated washing machine, integrated fridge and freezer, inset spot lighting, and smoke alarm, large built in storage cupboard housing wall mounted boiler/water system, doors to: