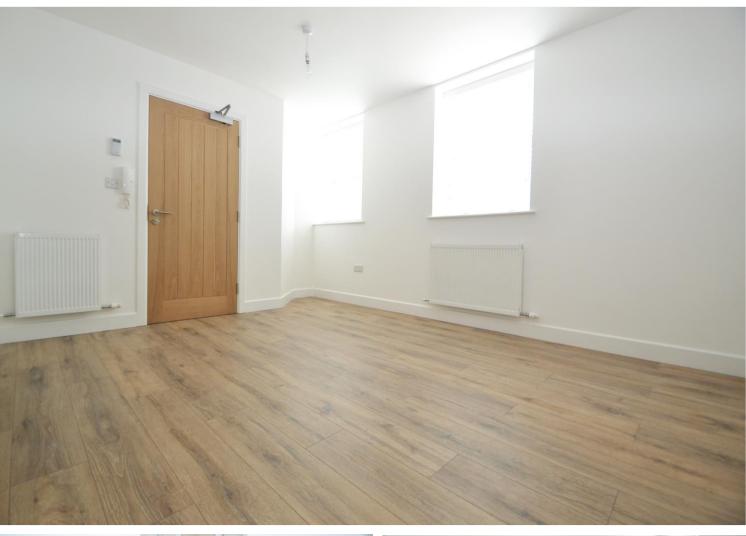

#### Large Open Plan Living Space

18' 10" x 16' 2" (5.74m x 4.92m)

Double glazed window to the front, wall mounted radiator.