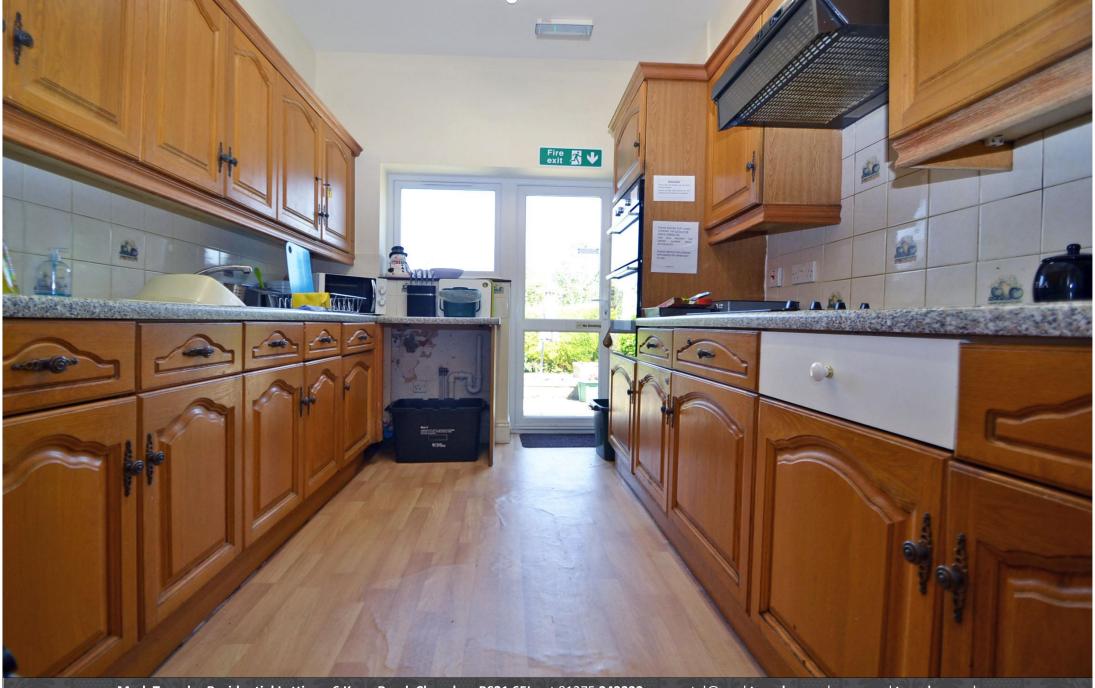

#### Shared Dining Room

Communal dining area with private cupboard space for all tenants, large spacious fridge, large spacious freezer.

Shared Kitchen Spacious kitchen with plenty of storage and food preparation space.