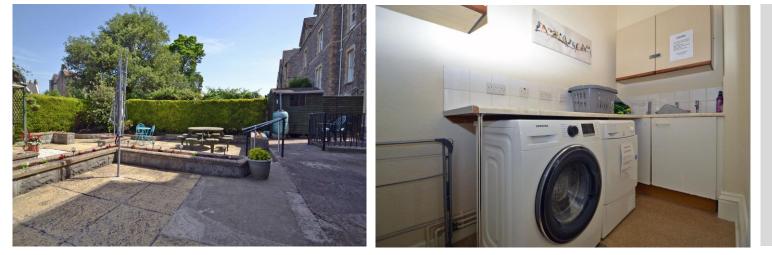

**Shared Laundry Room** With use of washing machine and tumble dryer.

#### **Communal Rear Garden**

Enclosed rear garden, fully laid to patio with stone wall to one side and tended hedge boarder to the other side. Rotary washing line, seating, patio furniture and sun parasols for outdoor eating.