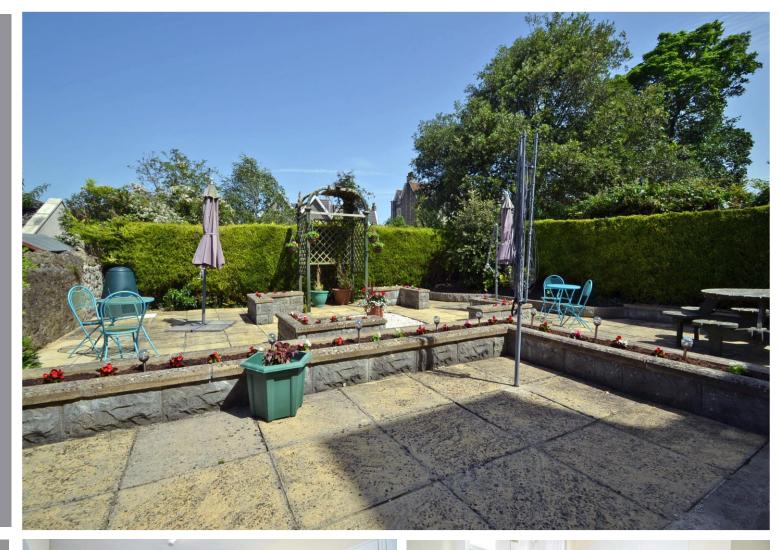

#### **Communal Rear Garden**

Enclosed rear garden, fully laid to patio with stone wall to one side and tended hedge boarder to the other side. Rotary washing line, seating, patio furniture and sun parasols for outdoor eating.