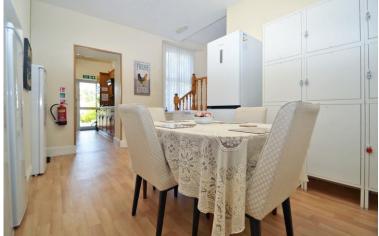

#### Shared Dining Room

Communal dining area with private cupboard space for all tenants, large spacious fridge, large spacious freezer.

Shared Kitchen Spacious kitchen with plenty of storage and food preparation space.