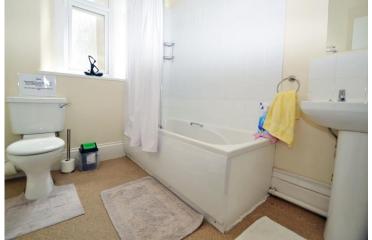

#### Shared Bathroom - First Floor

Obscured double glazed window, suite comprising of white panelled bath with mains feed shower over, low level w.c. , pedestal wash hand basin.