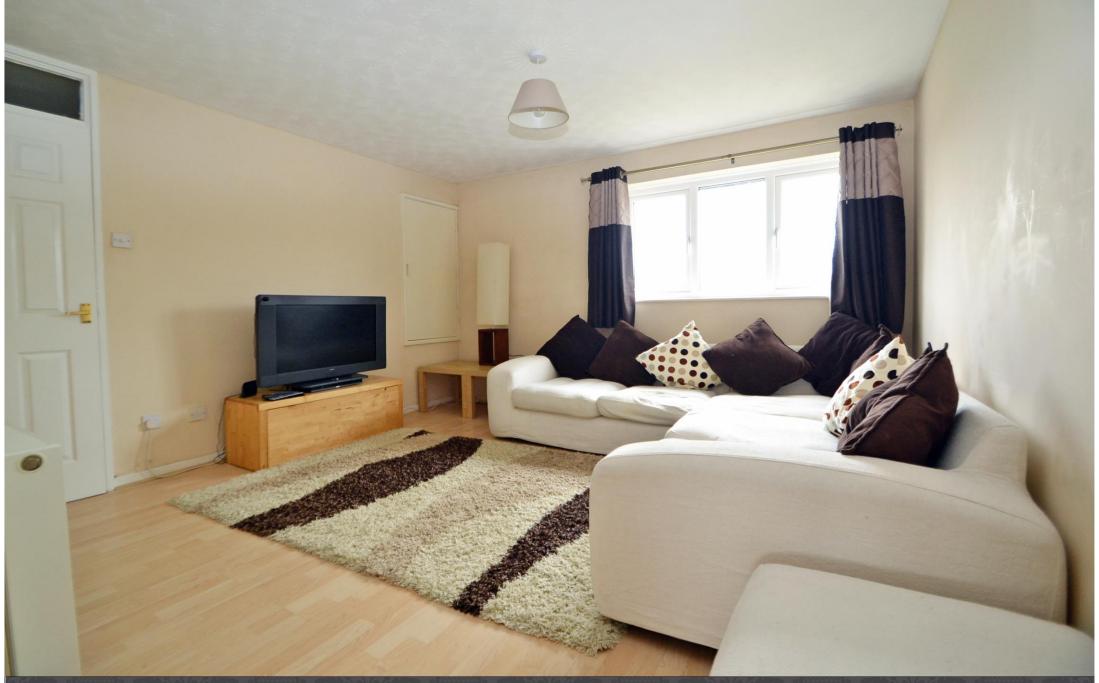

### Lounge/Dining Room

12' 2" x 11' 11" (3.71m x 3.63m) plus 5'7" x 5'4" (1.7m x 1.63m), L shaped room with large built in storage cupboard, double glazed window to front, laminate flooring, sliding door providing access to: