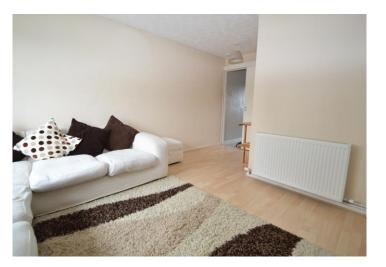

### Lounge/Dining Room

12' 2" x 11' 11" (3.71m x 3.63m) plus 5'7" x 5'4" (1.7m x 1.63m), L shaped room with large built in storage cupboard, double glazed window to front, laminate flooring, sliding door providing access to: