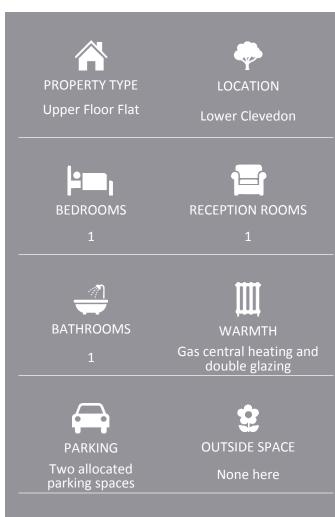

# to**rent**

- Contemporary self contained first floor apartment
- Spacious double size bedroom accommodation
- Security Deposit £980.77
- Term from 6 months
- EPC Rating C
- Council Tax Band A

# Parking

two allocated spaces in parking area close by to apartment.