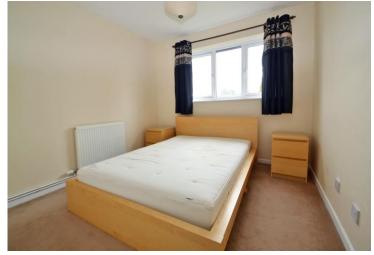

#### Double Size Bedroom

#### 9' 7" x 9' 4" (2.92m x 2.84m)

measurements exclude fitted wardrobe with hanging rail and shelving, built in airing cupboard housing boiler providing domestic hot water circulation, double glazed window to rear, radiator.