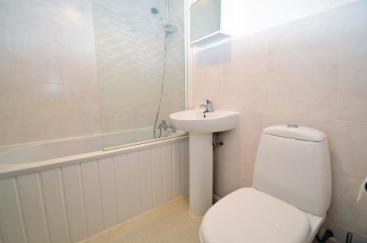

#### Bathroom

modern white suite of panelled bath with shower attachment over, pedestal wash hand basin, low level w.c., tiled surrounds, chrome heated towel rail.