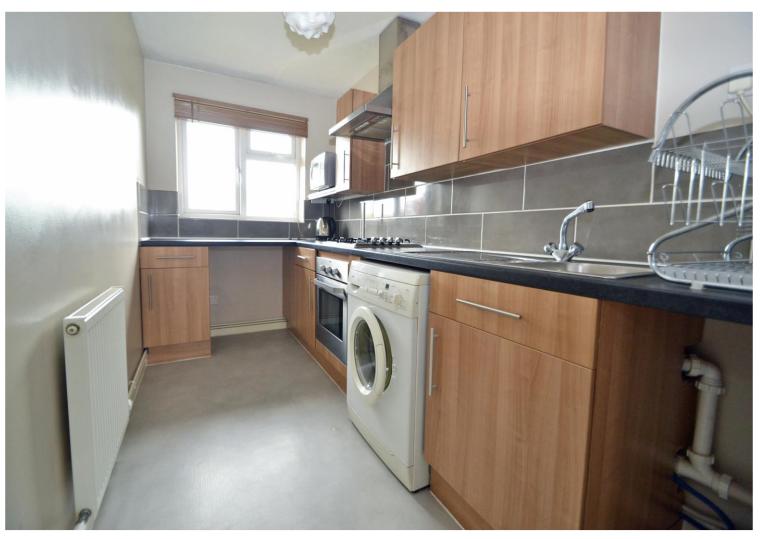

### Kitchen

#### 13' 0" x 5' 8" (3.96m x 1.73m)

with double glazed window to rear, fitted with a matching range of wall and base units with work surfaces over, tiled surrounds, inset stainless steel one and a half bowl sink and drainer unit with mixer tap, appliances include integrated electric over with gas hob and extractor fan over, use of automatic washing machine, use of free standing fridge freezer, use of microwave and kettle.