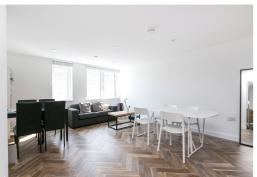

## City Road, EC1V

- Modern apartment with stunning views 2 Bedrooms, 2 Bathrooms, Open Plan Kitchen/ Living Room
- 16th floor of this exceptional development, porter, cinema, gym
- Walking distance of the shops, bars and restaurants that can be found in Angel, Hoxton, The City, Brick Lane & Clerkenwell

The Eagle is a new residential development built in an Art Deco style. The property comprises of 2 spacious double bedrooms, 2 bathrooms, large living area and open planned kitchen. Finished to the highest of standards, residents will also benefit from a range of on-site services and facilities including 24hr concierge, a gymnasium, spa and cinema room. The property is within walking distance of the shops, bars and restaurants that can be found in Angel, Hoxton, the City, Brick Lane and Clerkenwell. Short distance to Old Street Tube Station and local bus routes.