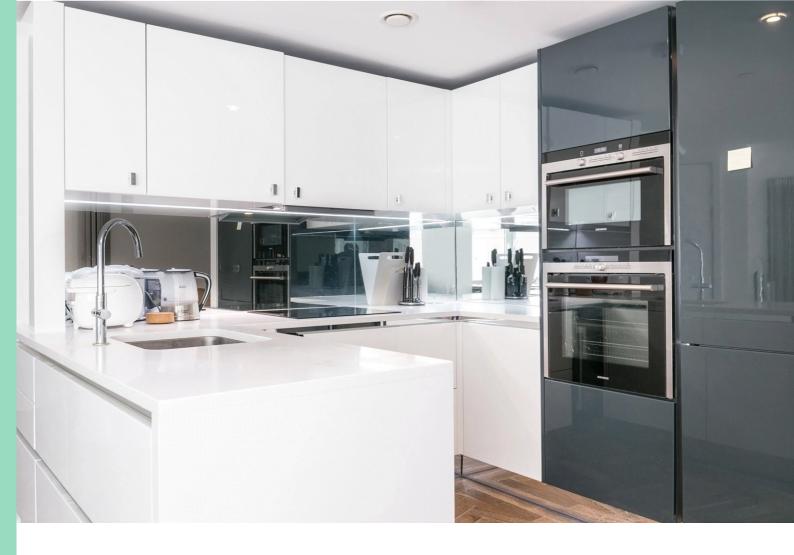

## City Road, EC1V

- Modern apartment with stunning views 2 Bedrooms, 2 Bathrooms, Open Plan Kitchen/ Living Room
- 16th floor of this exceptional development, porter, cinema, gym
- Walking distance of the shops, bars and restaurants that can be found in Angel, Hoxton, The City, Brick Lane & Clerkenwell

The Eagle is a new residential development built in an Art Deco style. The property comprises of 2 spacious double bedrooms, 2 bathrooms, large living area and open planned kitchen. Finished to the highest of standards, residents will also benefit from a range of on-site services and facilities including 24hr concierge, a gymnasium, spa and cinema room. The property is within walking distance of the shops, bars and restaurants that can be found in Angel, Hoxton, the City, Brick Lane and Clerkenwell. Short distance to Old Street Tube Station and local bus routes.