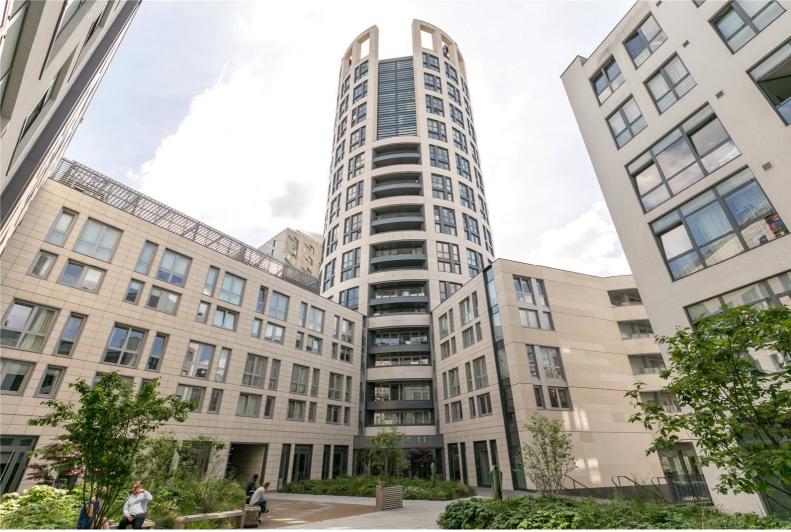

## Eagle Point

City Road, EC1V

£775 per week (£3,358.33 pcm)

A newly completed two bedroom, two bathroom apartment on the 16th floor of this exceptional new development on the fringe of the City.

The Eagle is a new residential development built in an Art Deco style. The property comprises of 2 spacious double bedrooms, 2 bathrooms, large living area and open planned kitchen. Finished to the highest of standards, residents will also benefit from a range of on-site services and facilities including 24hr concierge, a gymnasium, spa and cinema room. The property is within walking distance of the shops, bars and restaurants that can be found in Angel, Hoxton, the City, Brick Lane and Clerkenwell. Short distance to Old Street Tube Station and local bus routes.