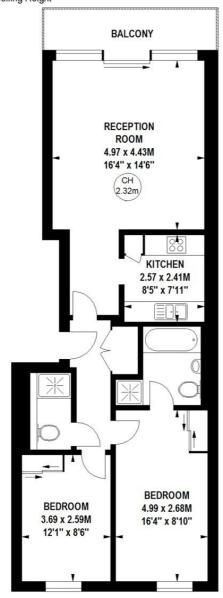

### Angel Waterside, N1

Approximate gross internal area

71.16 sq m / 766 sq ft

Key: CH - Ceiling Height

#### **First Floor**

The floor plan is not to scale and measurements and areas shown are approximate and therefore should be used for illustrative purposes only. The plan has been prepared in accordance with the RICS code of Measuring Practice and whilst we have confidence in the information produced, it must not be relied on.