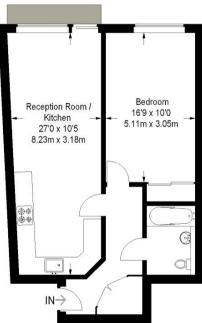

## **Graham Street, N1**

Approximate Gross Internal Area 592 sq ft / 55 sq m

Second Floor = 592 sq ft / 55 sq m

This plan is for layout guidance only. Not drawn to scale unless stated. Windows and door openings are approximate. Whilst every care is taken in the preparation of this plan, please check all dimensions, shapes and compass bearings before making any decisions reliant upon them. (ID 91410)