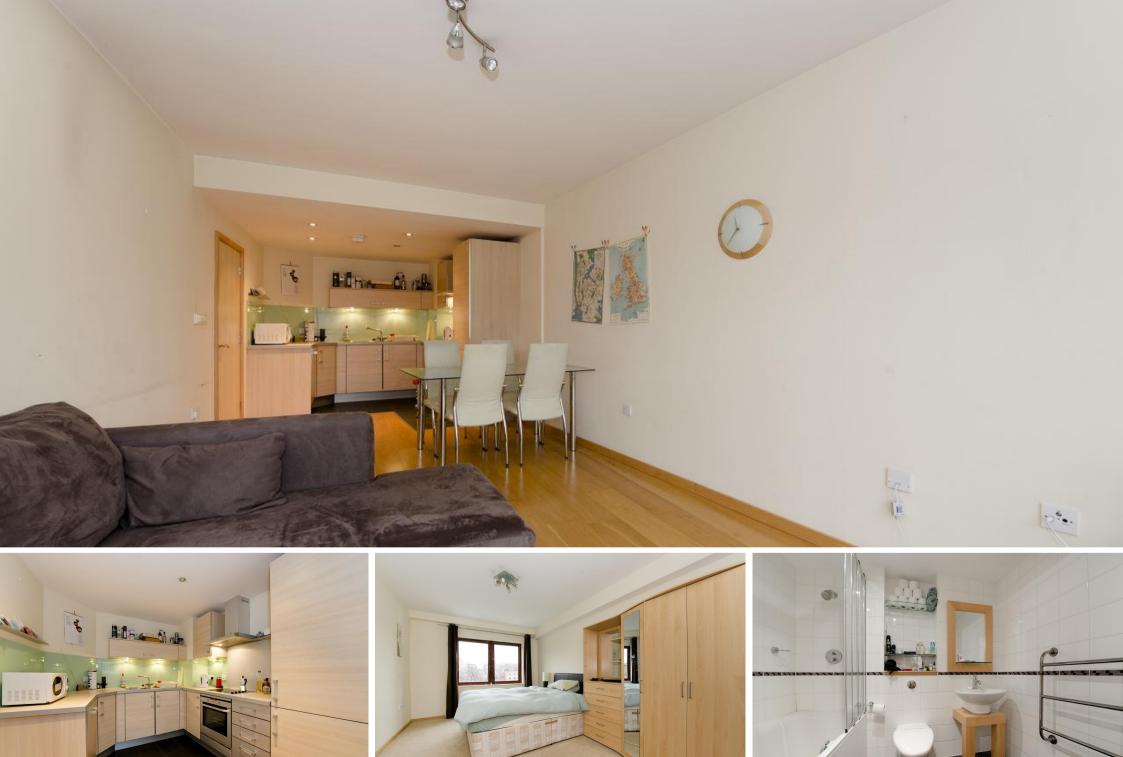

The Angelis 69 Graham Street, N1

Fantastic one bedroom apartment situated on the second floor of this modern development overlooking the Canal Basin and close to Angel tube station and Old Street underground station.

- Large 1 Bedroom Apartment
- Canal Views
- Modern Development
- Communal Gym
- EPC Rating B

£450 per week (£1,950 pcm)
Additional tenant charges apply
Tenancy Agreement Fee: £222
References per Tenant/Guarantor: £60
Inventory check (approx. £100 – £250 inc. VAT)
chestertons.com/property-to-rent/applicable-fees