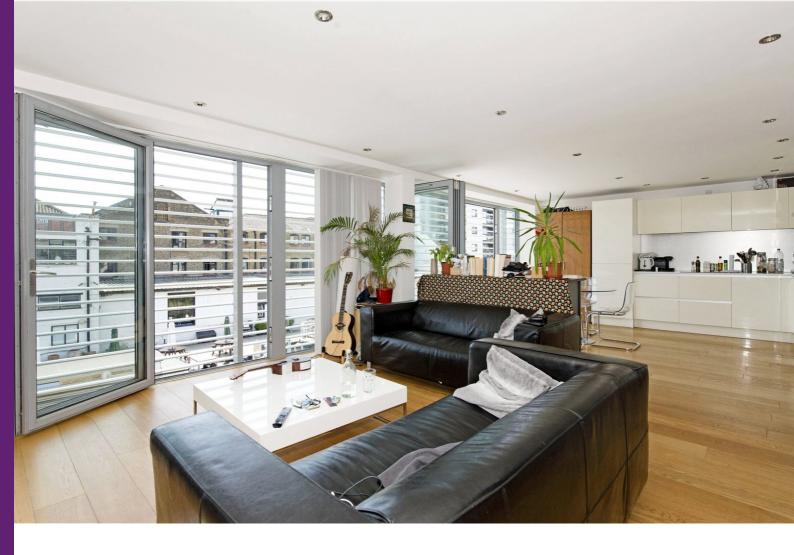

### **Waterfront Mews**

London, N1

£495 per week (£2,145 pcm)

Stunning high specification one bedroom apartment overlooking Regents Canal. This large and well proportioned apartment is set on the top floor of a secure private development and boasts contemporary fixtures and fittings and floor to ceiling windows

## **Waterfront Mews**

London, N1

- Large One Bedroom Apartment
- Stunning Views Over the Canal
- High Specification Fixtures and Fittings
- Excellent Location Close to Transport

Stunning high specification c710sqft one bedroom apartment overlooking Regents Canal. This large and well proportioned apartment is set on the top floor of a secure private development and boasts wood flooring, modern fitted kitchen, full suite bathroom, floor to ceiling windows over the canal which concertina open to create a truly unique space with excellent views. Waterfront Mews is a short walk from Islington's Angel (Northern Line) as well as Shoreditch, Old Street (Northern Line) and many other amenities and travel links. Viewing highly recommended.