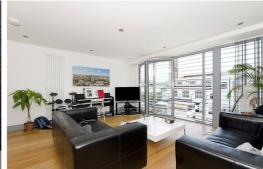

### **Waterfront Mews**

London, N1

£495 per week (£2,145 pcm)

Stunning high specification one bedroom apartment overlooking Regents Canal. This large and well proportioned apartment is set on the top floor of a secure private development and boasts contemporary fixtures and fittings and floor to ceiling windows

## **Waterfront Mews**

London, N1

- Large One Bedroom Apartment
- Stunning Views Over the Canal
- High Specification Fixtures and Fittings
- Excellent Location Close to Transport

Stunning high specification c710sqft one bedroom apartment overlooking Regents Canal. This large and well proportioned apartment is set on the top floor of a secure private development and boasts wood flooring, modern fitted kitchen, full suite bathroom, floor to ceiling windows over the canal which concertina open to create a truly unique space with excellent views. Waterfront Mews is a short walk from Islington's Angel (Northern Line) as well as Shoreditch, Old Street (Northern Line) and many other amenities and travel links. Viewing highly recommended.