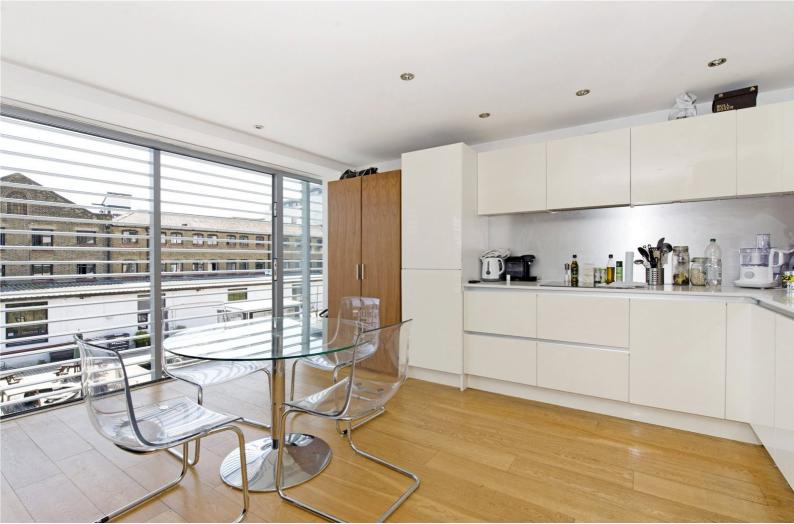

## **Waterfront Mews**

London, N1

- Large One Bedroom Apartment
- Stunning Views Over the Canal
- High Specification Fixtures and Fittings
- Excellent Location Close to Transport

Stunning high specification c710sqft one bedroom apartment overlooking Regents Canal. This large and well proportioned apartment is set on the top floor of a secure private development and boasts wood flooring, modern fitted kitchen, full suite bathroom, floor to ceiling windows over the canal which concertina open to create a truly unique space with excellent views. Waterfront Mews is a short walk from Islington's Angel (Northern Line) as well as Shoreditch, Old Street (Northern Line) and many other amenities and travel links. Viewing highly recommended.