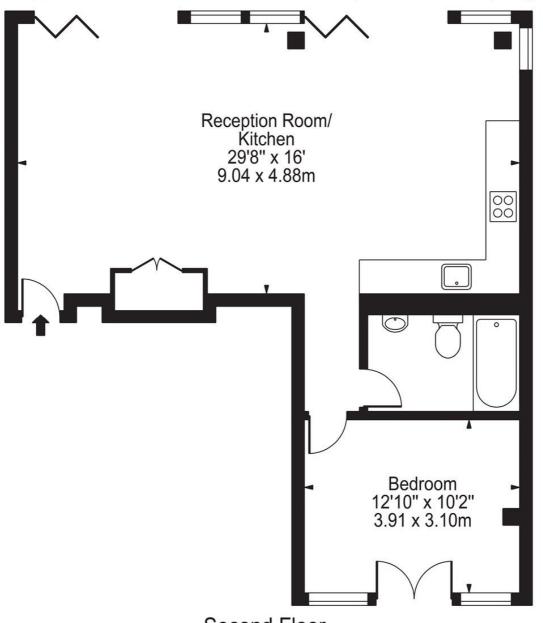

# Waterfront Mews, N1

Approx. Gross Internal Area 710 Sq Ft - 65.96 Sq M

### Second Floor

For Illustration Purposes Only - Not To Scale

This floor plan should be used as a general outline for guidance only and does not constitute in whole or in part an offer or contract. Any intending purchaser or lessee should satisfy themselves by inspection, searches, enquiries and full survey as to the correctness of each statement.

Any areas, measurements or distances quoted are approximate and should not be used to value a property or be the basis of any sale or let.